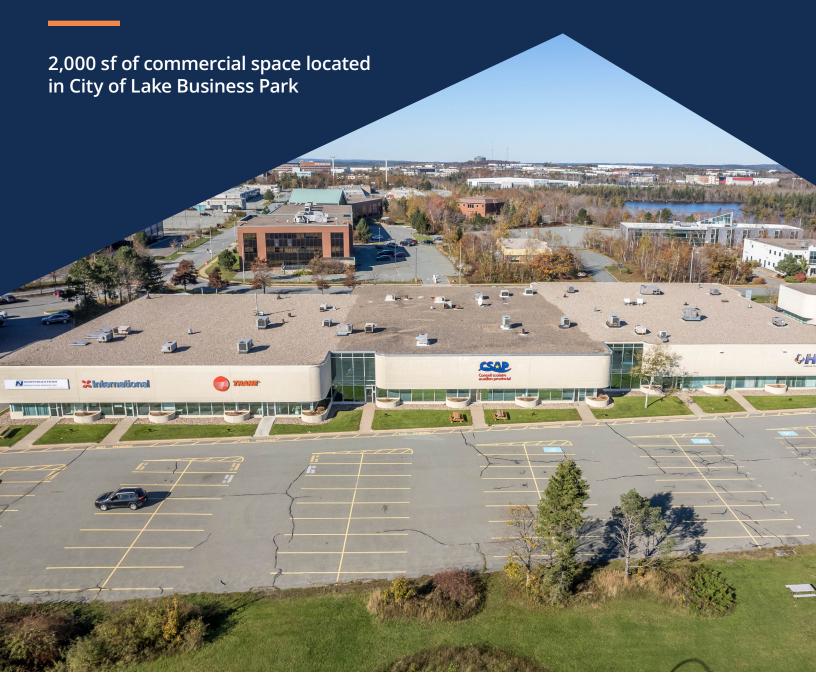

# 2,000 sf of commercial space located in City of Lakes Business Park

Combining opportunity and convenience, Parkway Place is a 54,228 sf, mixed-use, professional office and commercial building. The building benefits from an abundance of exposure and its strategic location in the City of Lakes Business Park makes it easily accessible to a large pool of commuters.