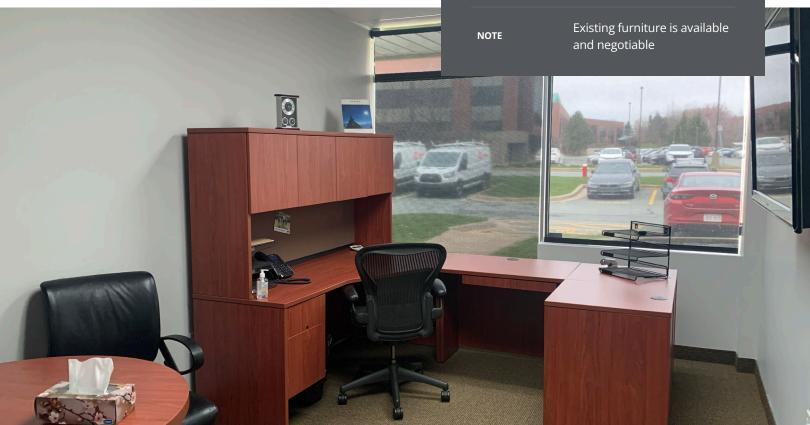

The +/- 2,000 sf of ground floor space offers a bright, versatile layout that perfectly blends private offices with open workspace. The availability of the existing furniture is negotiable, allowing a seamless transition for prospective tenants. The building offers a shared dock loading area, facilitating efficient loading and unloading operations.

Contact the listing agent to take advantage of this exceptional office space!

Close to Public Transit

Ample On-site Parking

|  | LISTING ID         | 10364                                                 |
|--|--------------------|-------------------------------------------------------|
|  | ADDRESS            | 250 Brownlow Avenue                                   |
|  | LOCATION           | City of Lakes Business Park                           |
|  | PROPERTY TYPE      | Office / Commercial                                   |
|  | PROPERTY NAME      | Parkway Place                                         |
|  | PID                | 40510109                                              |
|  | BUILDING SIZE      | 54,228 sf                                             |
|  | SIZE AVAILABLE     | +/- 2,000 sf                                          |
|  | AVAILABILITY       | February 1, 2024                                      |
|  | PARKING            | Ample, on-site                                        |
|  | ZONING             | General Industrial (I-2)                              |
|  | NET RENT           | By negotiation (contact<br>listing agent for details) |
|  | ADDITIONAL<br>RENT | \$7.50 psf                                            |
|  | NOTE               | Existing furniture is available and negotiable        |