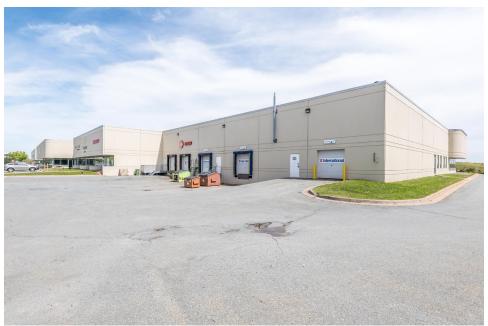

# 2,000 sf of commercial space located in City of Lakes Business Park

Combining opportunity and convenience, Parkway Place is a 54,228 sf, mixed-use, professional office and commercial building. The building benefits from an abundance of exposure and its strategic location in the City of Lakes Business Park makes it easily accessible to a large pool of commuters.

The +/- 2,000 sf of ground floor space offers a bright, versatile layout that perfectly blends private offices with open workspace. The availability of the existing furniture is negotiable, allowing a seamless transition for prospective tenants. The building offers a shared dock loading area, facilitating efficient loading and unloading operations.