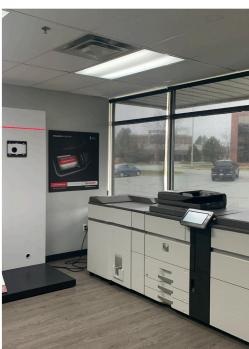

The +/- 2,000 sf of ground floor space offers a bright, versatile layout that perfectly blends private offices with open workspace. The availability of the existing furniture is negotiable, allowing a seamless transition for prospective tenants. The building offers a shared dock loading area, facilitating efficient loading and unloading operations.

Contact the listing agent to take advantage of this exceptional office space!

Close to Public Transit

Ample On-site Parking

|  | LISTING ID         | 10364                                                 |
|--|--------------------|-------------------------------------------------------|
|  | ADDRESS            | 250 Brownlow Avenue                                   |
|  | LOCATION           | City of Lakes Business Park                           |
|  | PROPERTY TYPE      | Office / Commercial                                   |
|  | PROPERTY NAME      | Parkway Place                                         |
|  | PID                | 40510109                                              |
|  | BUILDING SIZE      | 54,228 sf                                             |
|  | SIZE AVAILABLE     | +/- 2,000 sf                                          |
|  | AVAILABILITY       | February 1, 2024                                      |
|  | PARKING            | Ample, on-site                                        |
|  | ZONING             | General Industrial (I-2)                              |
|  | NET RENT           | By negotiation (contact<br>listing agent for details) |
|  | ADDITIONAL<br>RENT | \$7.50 psf                                            |
|  | NOTE               | Existing furniture is available and negotiable        |