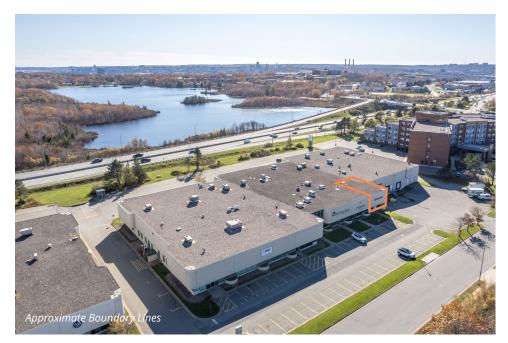

# 2,000 sf of commercial space located in City of Lakes Business Park

Combining opportunity and convenience, Parkway Place is a 54,228 sf, mixed-use, professional office and commercial building. The building benefits from an abundance of exposure and its strategic location in the City of Lakes Business Park makes it easily accessible to a large pool of commuters.