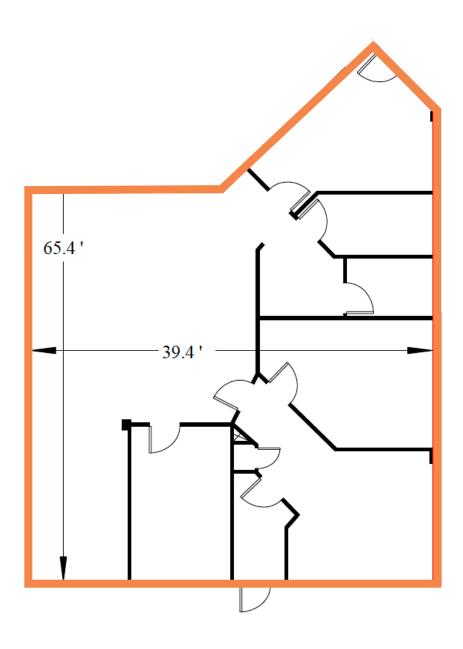

|
|  | PID                | 40510109                                              |
|  | BUILDING SIZE      | 54,228 sf                                             |
|  | SIZE AVAILABLE     | +/- 2,000 sf                                          |
|  | AVAILABILITY       | February 1, 2024                                      |
|  | PARKING            | Ample, on-site                                        |
|  | ZONING             | General Industrial (I-2)                              |
|  | NET RENT           | By negotiation (contact<br>listing agent for details) |
|  | ADDITIONAL<br>RENT | \$7.50 psf                                            |
|  | NOTE               | Existing furniture is available and negotiable        |



Floor Plan: +/- 2,000 sf



## 250 BROWNLOW AVENUE, SUITE 20 | DARTMOUTH, NOVA SCOTIA

- ✓ Excellent highway visibility
- ✓ Located on public transit routes
- ✓ Signage opportunities
- ✓ Ample on-site parking
- ✓ Monitored fire and security alarm systems
- ✓ Shared loading area for all tenants; dock level
- ✓ Low operating costs
- ✓ Professionally managed property
- Existing furniture available, subject to negotiation
- ✓ General Industrial (I-2) Zoning



















Partners Global Corporate Real Estate (Partners Global) and its agents and affiliates do not warrant, represent or guarantee the accuracy, completeness or validity of the information provided herein. Parties interested in the property are to conduct their own independent investigations to determine the suitability of the property for their intende