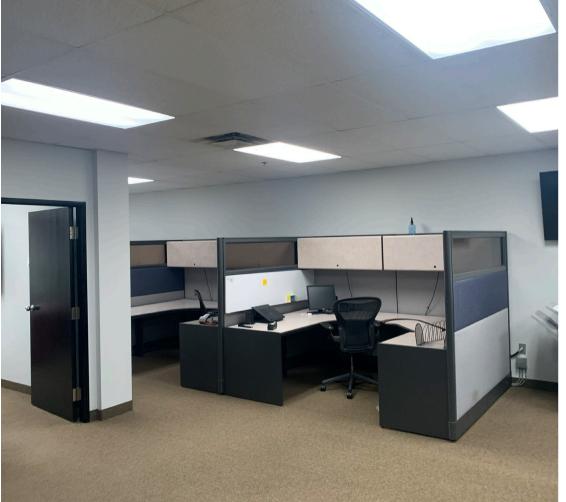

The +/- 2,000 sf of ground floor space offers a bright, versatile layout that perfectly blends private offices with open workspace. The availability of the existing furniture is negotiable, allowing a seamless transition for prospective tenants. The building offers a shared dock loading area, facilitating efficient loading and unloading operations.

Contact the listing agent to take advantage of this exceptional office space!

Close to Public Transit

Ample On-site Parking

|  | LISTING ID         | 10364                                                 |
|--|--------------------|-------------------------------------------------------|
|  | ADDRESS            | 250 Brownlow Avenue                                   |
|  | LOCATION           | City of Lakes Business Park                           |
|  | PROPERTY TYPE      | Office / Commercial                                   |
|  | PROPERTY NAME      | Parkway Place                                         |
|  | PID                | 40510109                                              |
|  | BUILDING SIZE      | 54,228 sf                                             |
|  | SIZE AVAILABLE     | +/- 2,000 sf                                          |
|  | AVAILABILITY       | February 1, 2024                                      |
|  | PARKING            | Ample, on-site                                        |
|  | ZONING             | General Industrial (I-2)                              |
|  | NET RENT           | By negotiation (contact<br>listing agent for details) |
|  | ADDITIONAL<br>RENT | \$7.50 psf                                            |
|  | NOTE               | Existing furniture is available and negotiable        |