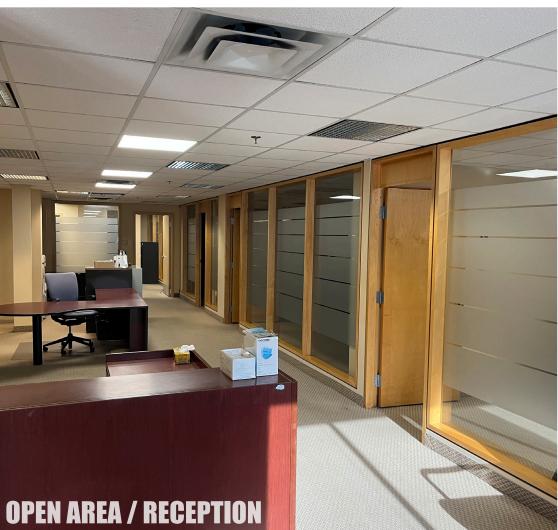

The available ground floor space, totaling 3,500 sq. ft., is fully accessible and thoughtfully designed, blending private and open work areas. The option to lease the space fully furnished is available, with good quality leaseholds in place. Ideal for professional services or general office use, reach out to the listing agent to uncover the full potential of Keating Place!