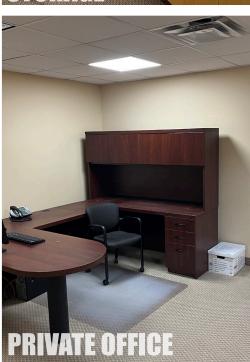

The available ground floor space, totaling 3,500 sq. ft., is fully accessible and thoughtfully designed, blending private and open work areas. The option to lease the space fully furnished is available, with good quality leaseholds in place. Ideal for professional services or general office use, reach out to the listing agent to uncover the full potential of Keating Place!