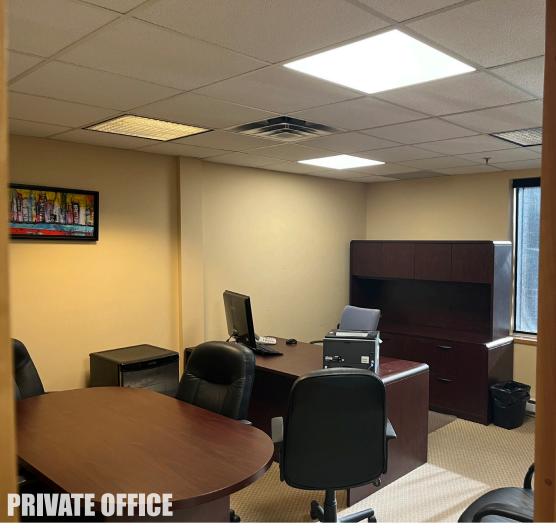

The available ground floor space, totaling 3,500 sq. ft., is fully accessible and thoughtfully designed, blending private and open work areas. The option to lease the space fully furnished is available, with good quality leaseholds in place. Ideal for professional services or general office use, reach out to the listing agent to uncover the full potential of Keating Place!