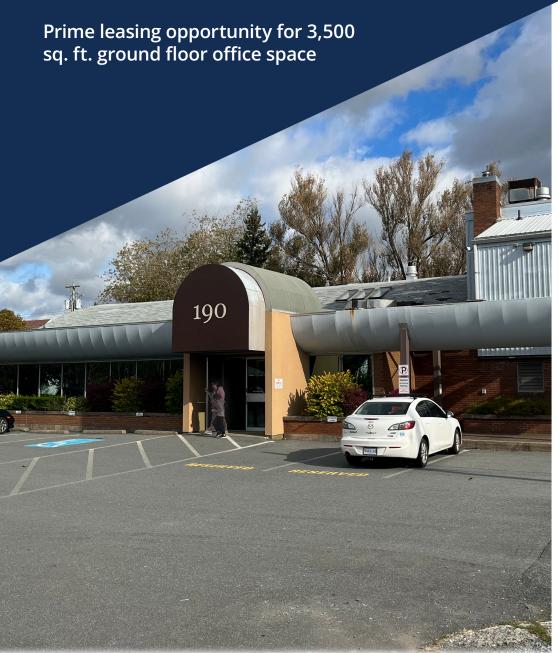

# Prime leasing opportunity for 3,500 sq. ft. ground floor office space

Conveniently positioned along Victoria Road, in a bustling, high-traffic area, Keating Place is a two-storey office building, offering a prime office leasing opportunity on its ground floor. This property offers outstanding visibility, generous free surface parking, prospects for exterior signage, and seamless accessibility to both downtown Dartmouth and Halifax.

The available ground floor space, totaling 3,500 sq. ft., is fully accessible and thoughtfully designed, blending private and open work areas. The option to lease the space fully furnished is available, with good quality leaseholds in place. Ideal for professional services or general office use, reach out to the listing agent to uncover the full potential of Keating Place!

High Vehicular Area

Signage Opportunities

On-Site Parking Available

| LISTING ID          | 10381                                             |
|---------------------|---------------------------------------------------|
| ADDRESS             | 190 Victoria Road                                 |
| LOCATION            | Dartmouth                                         |
| PROPERTY TYPE       | Office                                            |
| BUILDING NAME       | Keating Place                                     |
| TOTAL NO.<br>FLOORS | Two (2)                                           |
| SIZE AVAILABLE      | Ground floor: 3,500 sq. ft.                       |
| AVAILABILITY        | Ground floor February 1,<br>2024                  |
| PARKING             | On-site surface parking                           |
| BASE RENT           | By negotiation (call a listing agent for details) |
| ADDITIONAL RENT     | \$12.26 psf                                       |