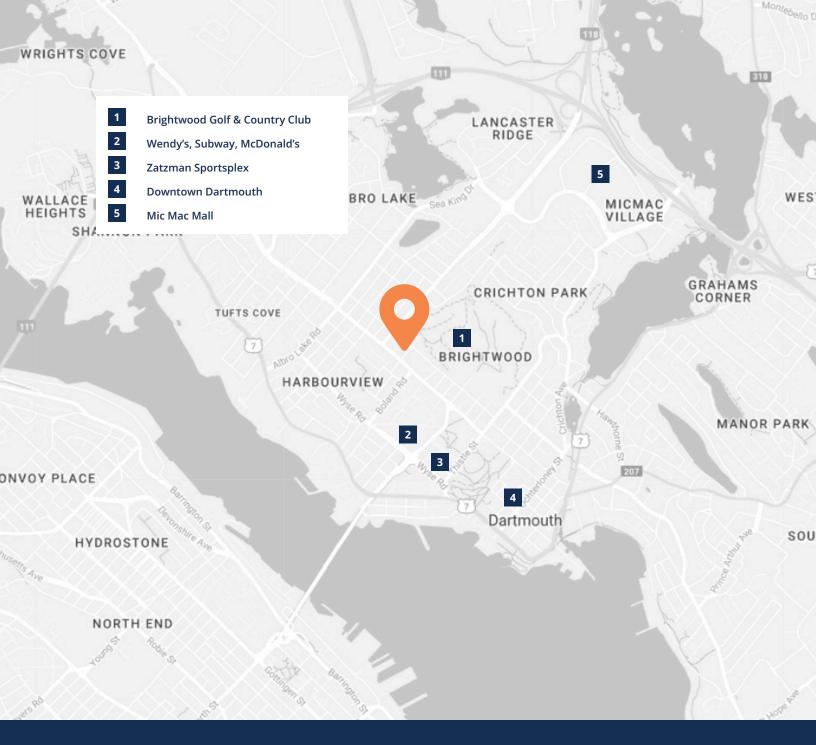

# Prime leasing opportunity for 3,500 sq. ft. ground floor office space

Conveniently positioned along Victoria Road, in a bustling, high-traffic area, Keating Place is a two-storey office building, offering a prime office leasing opportunity on its ground floor. This property offers outstanding visibility, generous free surface parking, prospects for exterior signage, and seamless accessibility to both downtown Dartmouth and Halifax.