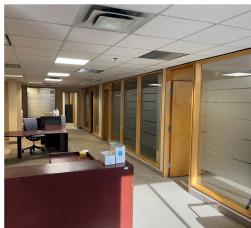

The available ground floor space, totaling 3,500 sq. ft., is fully accessible and thoughtfully designed, blending private and open work areas. The option to lease the space fully furnished is available, with good quality leaseholds in place. Ideal for professional services or general office use, reach out to the listing agent to uncover the full potential of Keating Place!

Ground Floor - 3,500 sq. ft.

Partners Global Corporate Real Estate (Partners Global) and its agents and affiliates do not warrant, represent or guarantee the accuracy, completeness or validity of the information provided herein. Parties interested in the property are to conduct their own independent investigations to determine the suitability of the property for their intended use and are strongly urged to discuss the property with their professional advisors. Partners Global expressly disclaims any liability arising out of any errors and omissions in the information. Prospective clients should not confine themselves to the contents but should make their own enquiries to satisfy themselves in all respects. Partners Global will not accept any responsibility should any details prove to be incomplete or incorrect.