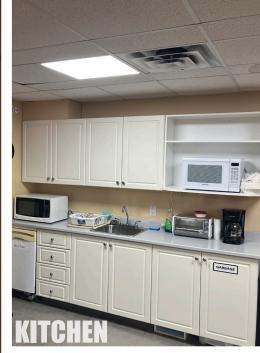

The available ground floor space, totaling 3,500 sq. ft., is fully accessible and thoughtfully designed, blending private and open work areas. The option to lease the space fully furnished is available, with good quality leaseholds in place. Ideal for professional services or general office use, reach out to the listing agent to uncover the full potential of Keating Place!