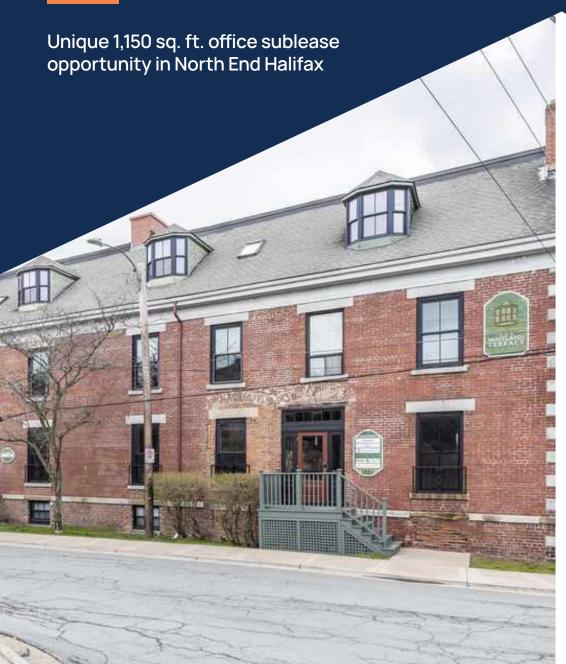

# Unique 1,150 sq. ft. office sublease opportunity in North End Halifax

Nestled between Gottingen Street and Brunswick Street, in vibrant North End Halifax, The Maitland Terrace stands as a four-storey heritage office building rich with character and charm. Just steps away from charming cafes, distinguished restaurants, trendy pubs, and a short walk to downtown Halifax, this area offers a vibrant atmosphere with alluring amenities.

The office sublease opportunity features +/- 1,150 sq. ft. on the second level. Brimming with character, it highlights original details and enjoys generous natural light. Enhanced by high ceilings, hardwood floors, and exposed brick, the space includes private offices, open workspace, and a washroom. Perfectly suited for a not-for-profit, law office, creative agency, or professional service company seeking a professional building with character in a thriving area.