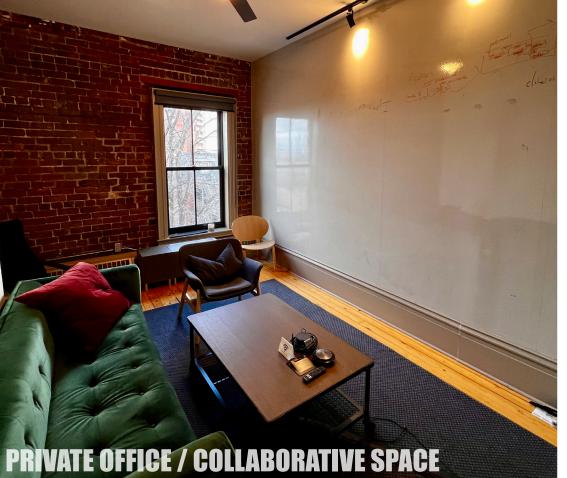

The office sublease opportunity features +/- 1,150 sq. ft. on the second level. Brimming with character, it highlights original details and enjoys generous natural light. Enhanced by high ceilings, hardwood floors, and exposed brick, the space includes private offices, open workspace, and a washroom. Perfectly suited for a not-for-profit, law office, creative agency, or professional service company seeking a professional building with character in a thriving area.