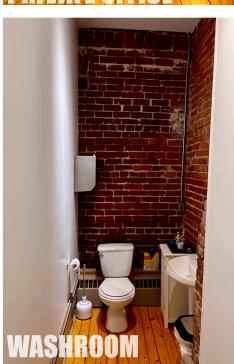

The office sublease opportunity features +/- 1,150 sq. ft. on the second level. Brimming with character, it highlights original details and enjoys generous natural light. Enhanced by high ceilings, hardwood floors, and exposed brick, the space includes private offices, open workspace, and a washroom. Perfectly suited for a not-for-profit, law office, creative agency, or professional service company seeking a professional building with character in a thriving area.