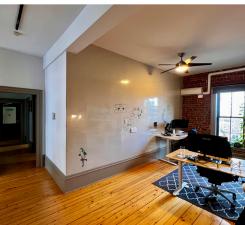

The office sublease opportunity features +/- 1,150 sq. ft. on the second level. Brimming with character, it highlights original details and enjoys generous natural light. Enhanced by high ceilings, hardwood floors, and exposed brick, the space includes private offices, open workspace, and a washroom. Perfectly suited for a not-for-profit, law office, creative agency, or professional service company seeking a professional building with character in a thriving area.