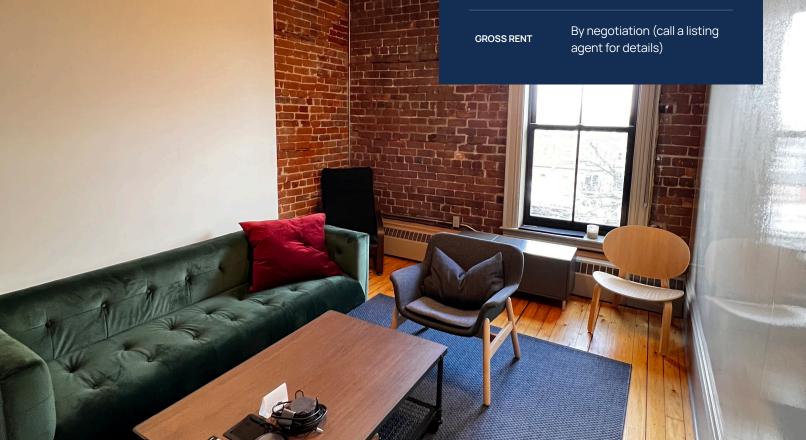

The office sublease opportunity features +/- 1,150 sq. ft. on the second level. Brimming with character, it highlights original details and enjoys generous natural light. Enhanced by high ceilings, hardwood floors, and exposed brick, the space includes private offices, open workspace, and a washroom. Perfectly suited for a not-for-profit, law office, creative agency, or professional service company seeking a professional building with character in a thriving area.