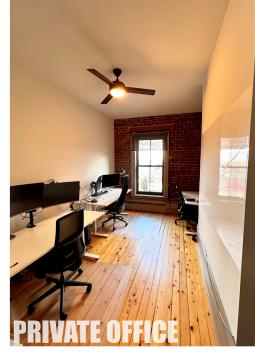

The office sublease opportunity features +/- 1,150 sq. ft. on the second level. Brimming with character, it highlights original details and enjoys generous natural light. Enhanced by high ceilings, hardwood floors, and exposed brick, the space includes private offices, open workspace, and a washroom. Perfectly suited for a not-for-profit, law office, creative agency, or professional service company seeking a professional building with character in a thriving area.