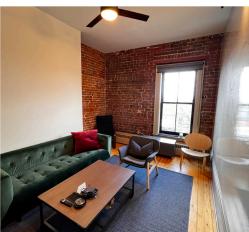

The office sublease opportunity features +/- 1,150 sq. ft. on the second level. Brimming with character, it highlights original details and enjoys generous natural light. Enhanced by high ceilings, hardwood floors, and exposed brick, the space includes private offices, open workspace, and a washroom. Perfectly suited for a not-for-profit, law office, creative agency, or professional service company seeking a professional building with character in a thriving area.