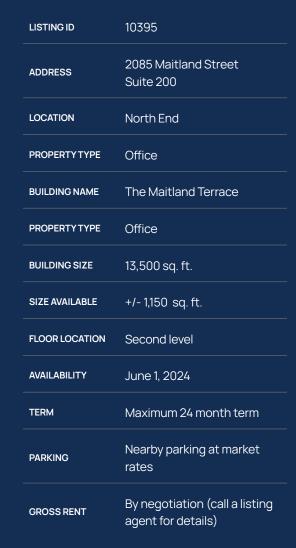

# Unique 1,150 sq. ft. office sublease opportunity in North End Halifax

Nestled between Gottingen Street and Brunswick Street, in vibrant North End Halifax, The Maitland Terrace stands as a four-storey heritage office building rich with character and charm. Just steps away from charming cafes, distinguished restaurants, trendy pubs, and a short walk to downtown Halifax, this area offers a vibrant atmosphere with alluring amenities.

The office sublease opportunity features +/- 1,150 sq. ft. on the second level. Brimming with character, it highlights original details and enjoys generous natural light. Enhanced by high ceilings, hardwood floors, and exposed brick, the space includes private offices, open workspace, and a washroom. Perfectly suited for a not-for-profit, law office, creative agency, or professional service company seeking a professional building with character in a thriving area.