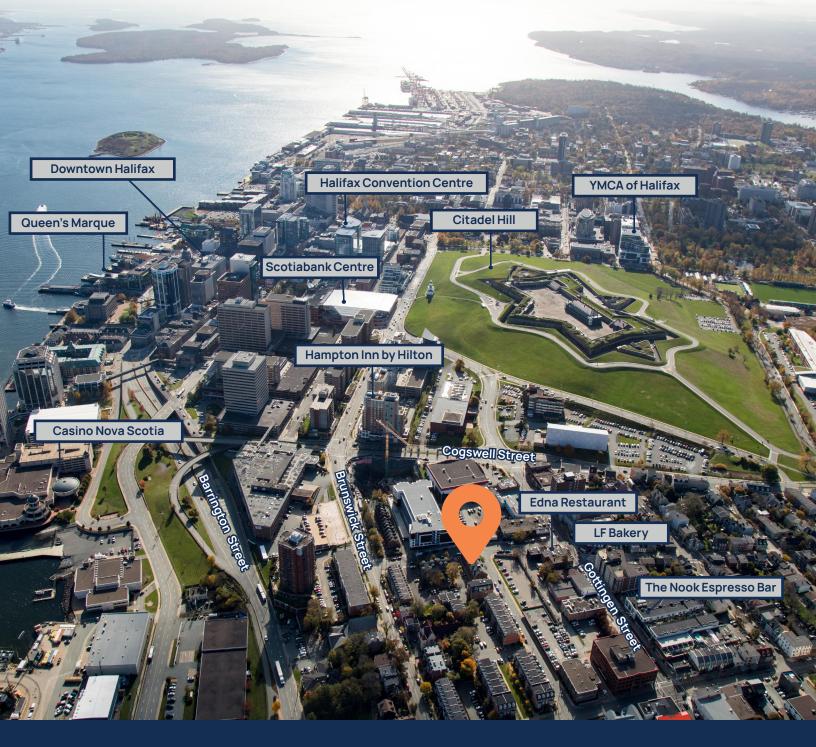

# Unique 1,150 sq. ft. office sublease opportunity in North End Halifax

Nestled between Gottingen Street and Brunswick Street, in vibrant North End Halifax, The Maitland Terrace stands as a four-storey heritage office building rich with character and charm. Just steps away from charming cafes, distinguished restaurants, trendy pubs, and a short walk to downtown Halifax, this area offers a vibrant atmosphere with alluring amenities.

## North End Halifax: Embrace vibrancy, ignite creativity, and explore endless possibilities

Situated at the cusp of the city's downtown, North End Halifax stands a vibrant and rapidly revitalizing neighborhood. Brimming with culture and creativity, this area is home to charming cafes, award-winning restaurants, trendy brewpubs, renowned bakeries, chic boutiques, welcoming fitness and yoga studios, and picturesque saltbox houses. Conveniently positioned, downtown Halifax is just a brief walk away, providing locals the opportunity enjoy all the amenities it has to offer without the hassle of parking.

Anchored by a strong community spirit, North End Halifax offers not only excellent entertainment and events and a rich history, but also a seamless blend of modern vibrancy and historical charm. The area has witnessed substantial growth over the past decade and displays a continued momentum with no signs of slowing down. Uncover why North End Halifax is the city's best-kept secret for local and small organizations and join the thriving community of over 350 businesses in the North End Business Association that proudly call this dynamic area their home.