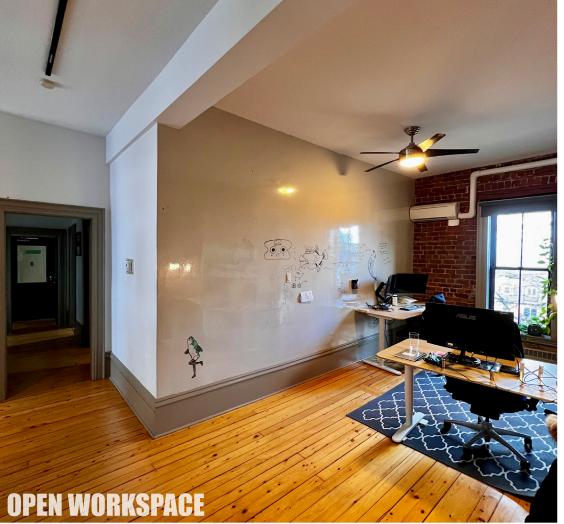

The office sublease opportunity features +/- 1,150 sq. ft. on the second level. Brimming with character, it highlights original details and enjoys generous natural light. Enhanced by high ceilings, hardwood floors, and exposed brick, the space includes private offices, open workspace, and a washroom. Perfectly suited for a not-for-profit, law office, creative agency, or professional service company seeking a professional building with character in a thriving area.