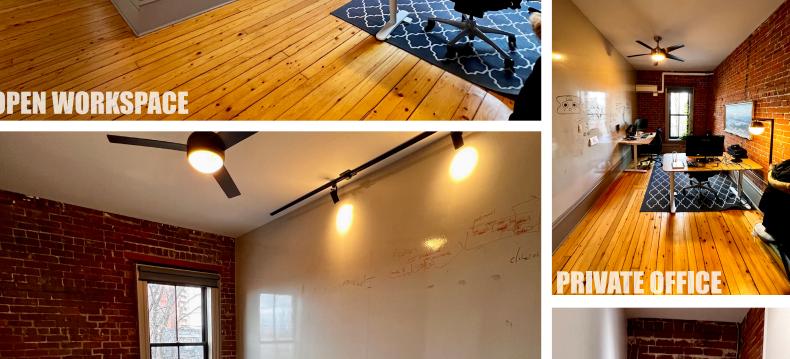

The office sublease opportunity features +/- 1,150 sq. ft. on the second level. Brimming with character, it highlights original details and enjoys generous natural light. Enhanced by high ceilings, hardwood floors, and exposed brick, the space includes private offices, open workspace, and a washroom. Perfectly suited for a not-for-profit, law office, creative agency, or professional service company seeking a professional building with character in a thriving area.