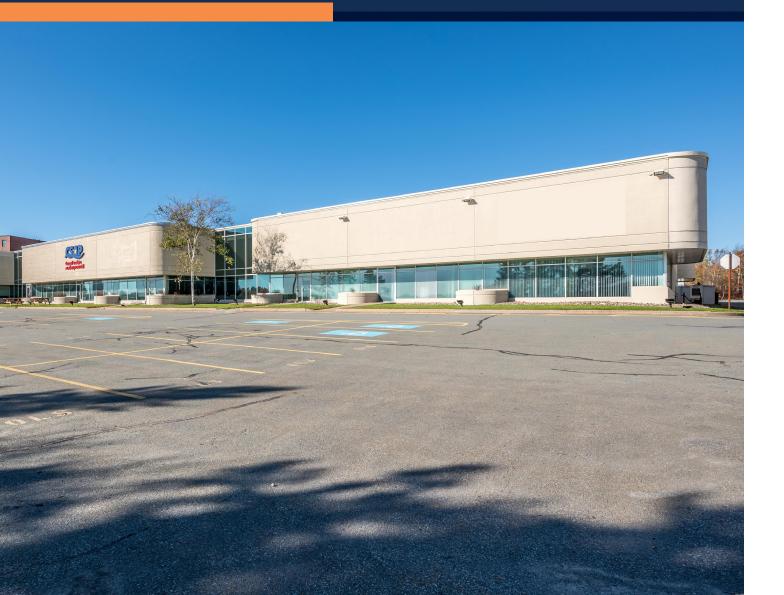

## **Property Overview**

Welcome to Parkway Place, a 54,228 sq. ft., mixed-use, professional office and commercial building overlooking the Circumferential Highway. Centrally located, between Burnside Industrial Park and the retail hub of Dartmouth Crossing, the property provides swift access to a diverse range of amenities and seamless access to major highways and both bridges, ensuring a smooth commute. In addition, the building is equipped with on-site parking, high-profile signage opportunities, and a shared loading area.

## **Property Highlights**

- Excellent highway visibility
- Versatile floor plans
- Located on public transit routes
- Potential for 20' ceilings with open concept mezzanine
- High profile signage opportunities
- Back-up generator
- Surrounded by a vast array of local and commercial amenities