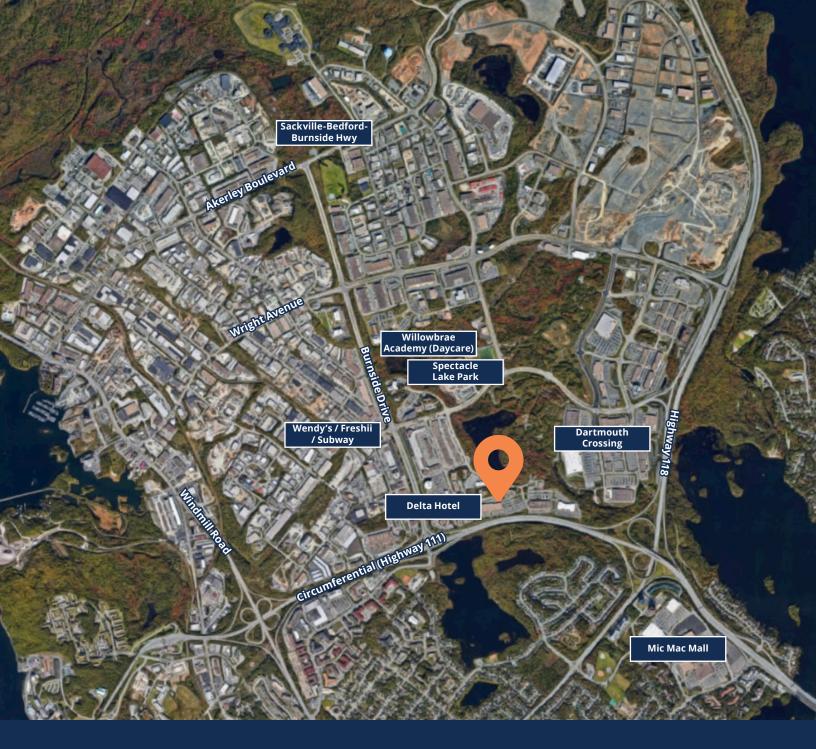

## **Property Overview**

Welcome to Parkway Place, a 54,228 sq. ft., mixed-use, professional office and commercial building overlooking the Circumferential Highway. Centrally located, between Burnside Industrial Park and the retail hub of Dartmouth Crossing, the property provides swift access to a diverse range of amenities and seamless access to major highways and both bridges, ensuring a smooth commute. In addition, the building is equipped with on-site parking, high-profile signage opportunities, and a shared loading area.