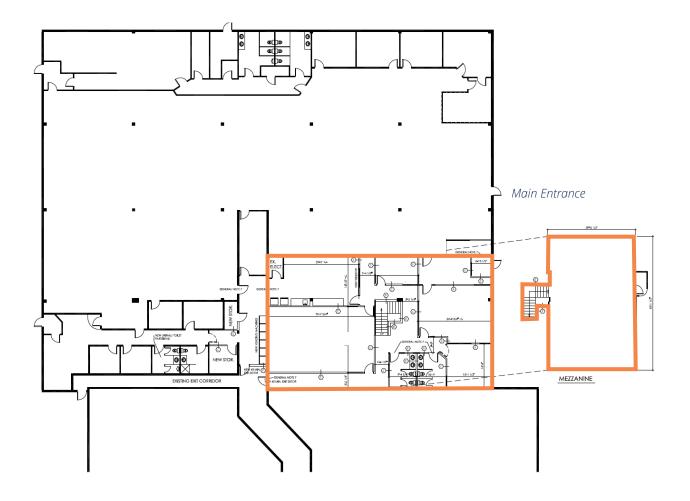

### Availability

| OPTION | SQUARE FOOTAGE                             |                                                        | DESCRIPTION                                                             |
|--------|--------------------------------------------|--------------------------------------------------------|-------------------------------------------------------------------------|
| ONE    | Main floor:<br>Mezzanine:<br><b>Total:</b> | 3,836 sq. ft.<br>1,522 sq. ft.<br><b>5,358 sq. ft.</b> | Mix of private offices,<br>training rooms,<br>lunchroom                 |
| тwo    | Main floor:                                | +/- 7,000 sq. ft.                                      | Large open space areas,<br>limited private rooms /<br>offices, bathroom |
|        |                                            |                                                        |                                                                         |

Option One: 3,836 sq. ft. plus 1,522 sq. ft. mezzanine

Boundary lines are approximate

Option Two: +/- 7,000 sq. ft.

Boundary lines are approximate

**RECEPTION AREA** 

**Geof Ralph**(902) 444-4004
(902) 877-9324
geof@partnersglobal.com