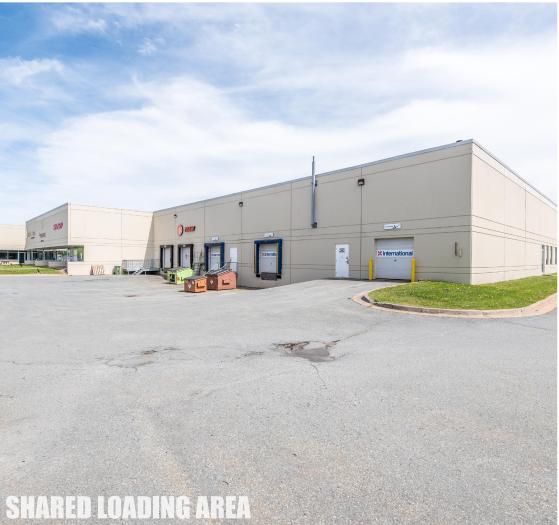

## **Property Overview**

Welcome to Parkway Place, a 54,228 sq. ft., mixed-use, professional office and commercial building overlooking the Circumferential Highway. Centrally located, between Burnside Industrial Park and the retail hub of Dartmouth Crossing, the property provides swift access to a diverse range of amenities and seamless access to major highways and both bridges, ensuring a smooth commute. In addition, the building is equipped with on-site parking, high-profile signage opportunities, and a shared loading area.

- Monitored fire and security alarm systems
- Shared loading area with two dock doors
- Low operating costs
- General Industrial (I-2) Zoning
- Ample on-site parking
- Professionally managed property
- Building tenants include CSAP, Trane, and International Paint