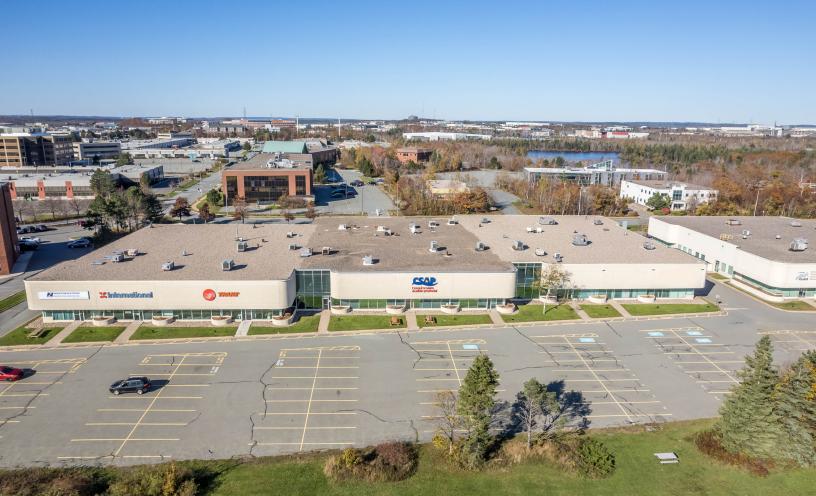

## **Property Overview**

Welcome to Parkway Place, a 54,228 sq. ft., mixed-use, professional office and commercial building overlooking the Circumferential Highway. Centrally located, between Burnside Industrial Park and the retail hub of Dartmouth Crossing, the property provides swift access to a diverse range of amenities and seamless access to major highways and both bridges, ensuring a smooth commute. In addition, the building is equipped with on-site parking, high-profile signage opportunities, and a shared loading area.

#### **Property Details**

| LISTING ID      | 10385                                                  |  |
|-----------------|--------------------------------------------------------|--|
| ADDRESS         | 250 Brownlow Avenue                                    |  |
| LOCATION        | City of Lakes Business Park                            |  |
| PROPERTYTYPE    | Office / Commercial                                    |  |
| BUILDING NAME   | Parkway Place                                          |  |
| BUILDING SIZE   | 54,228 sq. ft.                                         |  |
| FLOOR LOCATION  | Ground floor                                           |  |
| AVAILABILITY    | Immediately                                            |  |
| PARKING         | Ample on-site parking                                  |  |
| NET RENT        | By negotiation (contact the listing agent for details) |  |
| ADDITIONAL RENT | \$7.75 psf (2024)                                      |  |