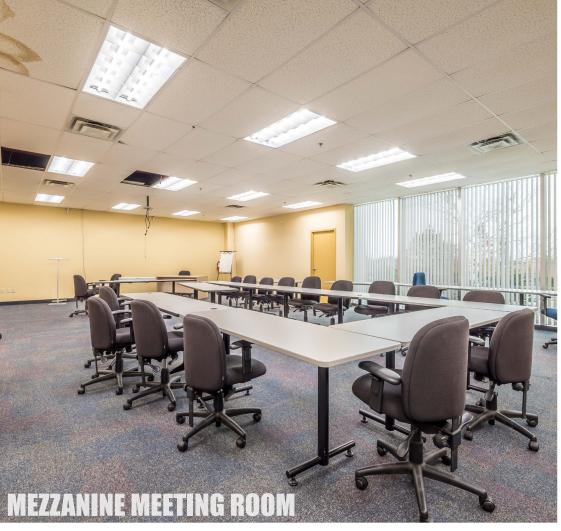

There are two layouts available for lease, providing options to suit tenant's needs, including an option featuring a sunlit and efficient mezzanine. The existing space encompasses private offices, open workspaces, training rooms, and bathrooms. Explore the possibilities at Parkway Place, where functional design meets strategic location. Contact the listing agent for more information!

## **Property Highlights**

- Excellent highway visibility
- Versatile floor plans
- Located on public transit routes
- Potential for 20' ceilings with open concept mezzanine
- High profile signage opportunities
- Back-up generator
- Surrounded by a vast array of local and commercial amenities