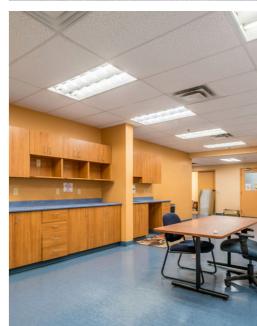

There are two layouts available for lease, providing options to suit tenant's needs, including an option featuring a sunlit and efficient mezzanine. The existing space encompasses private offices, open workspaces, training rooms, and bathrooms. Explore the possibilities at Parkway Place, where functional design meets strategic location. Contact the listing agent for more information!

### Availability

| OPTION | SQUARE FOOTAGE                             |                                                        | DESCRIPTION                                                             |
|--------|--------------------------------------------|--------------------------------------------------------|-------------------------------------------------------------------------|
| ONE    | Main floor:<br>Mezzanine:<br><b>Total:</b> | 3,836 sq. ft.<br>1,522 sq. ft.<br><b>5,358 sq. ft.</b> | Mix of private offices,<br>training rooms,<br>lunchroom                 |
| тwo    | Main floor:                                | +/- 7,000 sq. ft.                                      | Large open space areas,<br>limited private rooms /<br>offices, bathroom |
|        |                                            |                                                        |                                                                         |