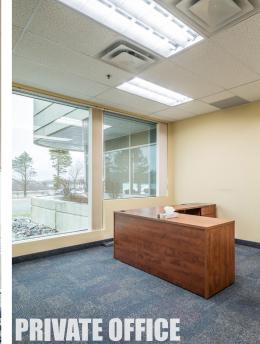

There are two layouts available for lease, providing options to suit tenant's needs, including an option featuring a sunlit and efficient mezzanine. The existing space encompasses private offices, open workspaces, training rooms, and bathrooms. Explore the possibilities at Parkway Place, where functional design meets strategic location. Contact the listing agent for more information!

### Availability

| OPTION | SQUARE FOOTAGE                             |                                                        | DESCRIPTION                                                             |
|--------|--------------------------------------------|--------------------------------------------------------|-------------------------------------------------------------------------|
| ONE    | Main floor:<br>Mezzanine:<br><b>Total:</b> | 3,836 sq. ft.<br>1,522 sq. ft.<br><b>5,358 sq. ft.</b> | Mix of private offices,<br>training rooms,<br>lunchroom                 |
| тwo    | Main floor:                                | +/- 7,000 sq. ft.                                      | Large open space areas,<br>limited private rooms /<br>offices, bathroom |
|        |                                            |                                                        |                                                                         |