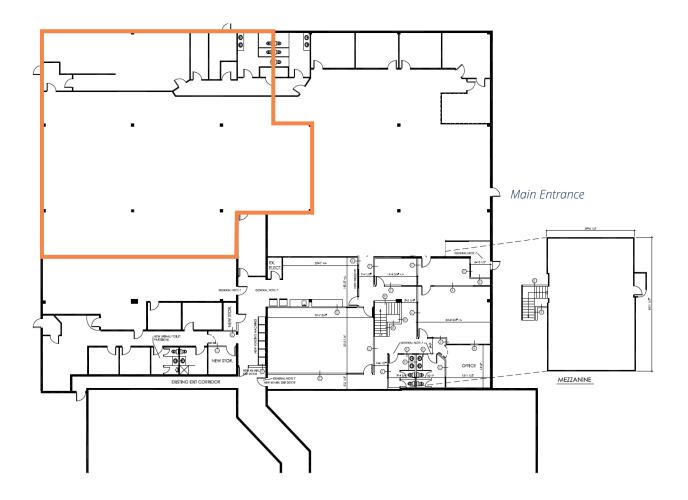

### Availability

| OPTION | SQUARE FOOTAGE                             |                                                        | DESCRIPTION                                                             |
|--------|--------------------------------------------|--------------------------------------------------------|-------------------------------------------------------------------------|
| ONE    | Main floor:<br>Mezzanine:<br><b>Total:</b> | 3,836 sq. ft.<br>1,522 sq. ft.<br><b>5,358 sq. ft.</b> | Mix of private offices,<br>training rooms,<br>lunchroom                 |
| тwo    | Main floor:                                | +/- 7,000 sq. ft.                                      | Large open space areas,<br>limited private rooms /<br>offices, bathroom |
|        |                                            |                                                        |                                                                         |

Option One: 3,836 sq. ft. plus 1,522 sq. ft. mezzanine

Boundary lines are approximate

Option Two: +/- 7,000 sq. ft.

Boundary lines are approximate

**RECEPTION AREA** 

**Geof Ralph**(902) 444-4004
(902) 877-9324
geof@partnersglobal.com