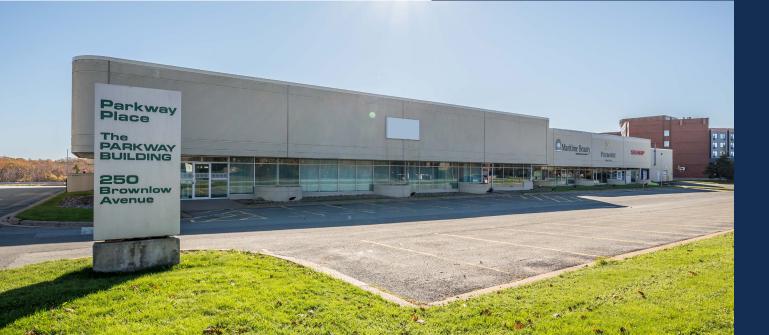

## **Property Overview**

Welcome to Parkway Place, a 54,228 sq. ft., mixed-use, professional office and commercial building overlooking the Circumferential Highway. Centrally located, between Burnside Industrial Park and the retail hub of Dartmouth Crossing, the property provides swift access to a diverse range of amenities and seamless access to major highways and both bridges, ensuring a smooth commute. In addition, the building is equipped with on-site parking, high-profile signage opportunities, and a shared loading area.

#### **Property Details**

| LISTING ID      | 10385                                                  |  |
|-----------------|--------------------------------------------------------|--|
| ADDRESS         | 250 Brownlow Avenue                                    |  |
| LOCATION        | City of Lakes Business Park                            |  |
| PROPERTYTYPE    | Office / Commercial                                    |  |
| BUILDING NAME   | Parkway Place                                          |  |
| BUILDING SIZE   | 54,228 sq. ft.                                         |  |
| FLOOR LOCATION  | Ground floor                                           |  |
| AVAILABILITY    | Immediately                                            |  |
| PARKING         | Ample on-site parking                                  |  |
| NET RENT        | By negotiation (contact the listing agent for details) |  |
| ADDITIONAL RENT | \$7.75 psf (2024)                                      |  |