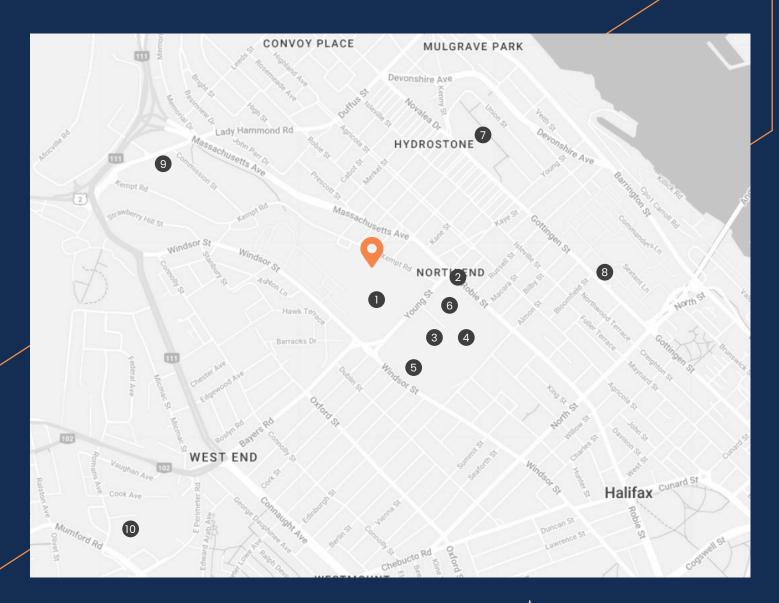

# **Surrounding Amenities**

- Atlantic Superstore / NSLC
  Lion's Head Tavern
- ③ Canada Post
- (4) RONA Hardware Store
- 5 Halifax Forum

- 6 Tim Horton's
- (7) Fort Needham Memorial Park
- 8 The Narrow's Public House
- (9) Jollytails Lady Hammond
- 10 Halifax Shopping Centre

A. Murray MacKay Bridge **DRIVE TIME: 3 MINUTES** 

Burnside Industrial Park DRIVE TIME: 8 - 10 MINUTES

Bayers Lake Business Park DRIVE TIME: 15 MINUTES

Bedford DRIVE TIME: 15 MINUTES

Halifax Stanfield International Airport **DRIVE TIME: 25 MINUTES** 