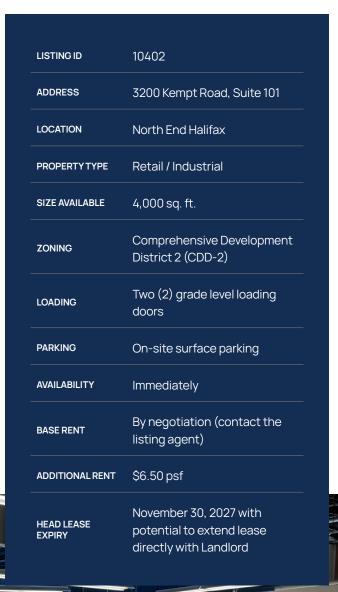

### **3200 KEMPT ROAD, SUITE 101** HALIFAX, NOVA SCOTIA

Prime 4,000 sq. ft. sublease opportunity offering excellent visibility

## Prime 4,000 sq. ft. sublease opportunity offering excellent visibility

3,200 Kempt Road is a multi-tenant plaza nestled in the thriving North End of Halifax, providing convenient access, generous on-site parking, and exceptional exterior signage opportunities. Surrounded by a wide array of commercial and local amenities, the plaza offers swift connections to key thoroughfares, including the A. Murray MacKay Bridge, Bedford Highway, and Highway 102.

This sublet opportunity offers 4,000 sq. ft. of expansive showroom space, complemented by four private offices. Equipped with two grade loading doors, expansive front windows, and 14' ceilings, the space exudes versatility and potential. Coupled with its unbeatable location and attractive operating costs, this sublet is a standout opportunity not to be missed. Contact the listing agent for more information.

4,000 sq. ft. Two Grade Available Loading Doors

Exterior Signage Opportunities