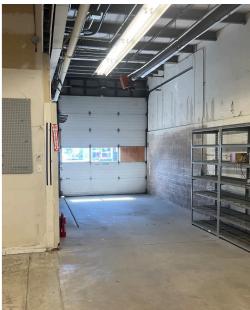

This sublet opportunity offers 4,000 sq. ft. of expansive showroom space, complemented by four private offices. Equipped with two grade loading doors, expansive front windows, and 14' ceilings, the space exudes versatility and potential. Coupled with its unbeatable location and attractive operating costs, this sublet is a standout opportunity not to be missed. Contact the listing agent for more information.

4,000 sq. ft. Two Grade Available Loading Doors

Exterior Signage Opportunities