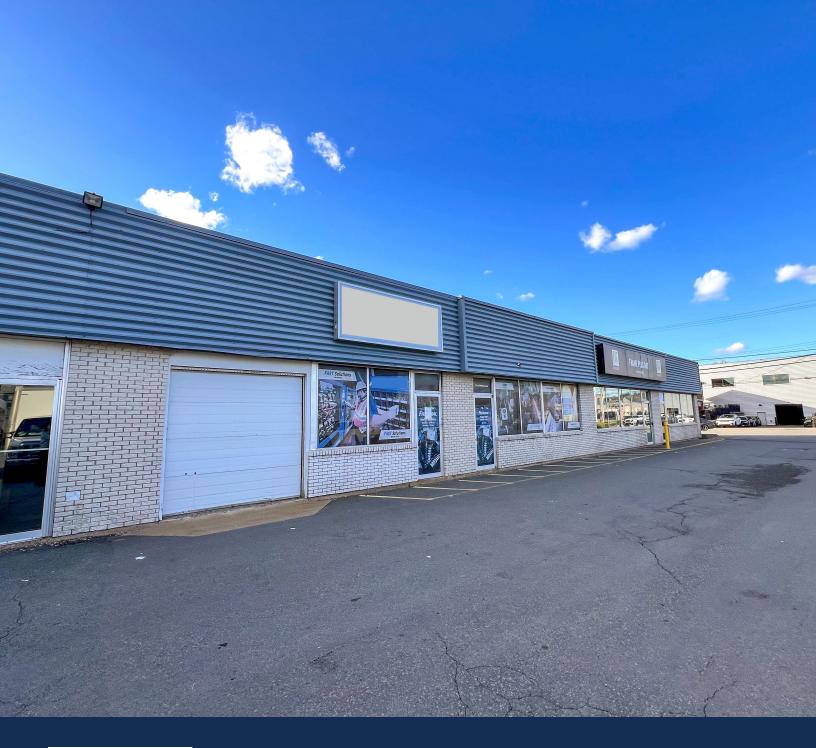

## Prime 4,000 sq. ft. sublease opportunity offering excellent visibility

3,200 Kempt Road is a multi-tenant plaza nestled in the thriving North End of Halifax, providing convenient access, generous on-site parking, and exceptional exterior signage opportunities. Surrounded by a wide array of commercial and local amenities, the plaza offers swift connections to key thoroughfares, including the A. Murray MacKay Bridge, Bedford Highway, and Highway 102.

This sublet opportunity offers 4,000 sq. ft. of expansive showroom space, complemented by four private offices. Equipped with two grade loading doors, expansive front windows, and 14' ceilings, the space exudes versatility and potential. Coupled with its unbeatable location and attractive operating costs, this sublet is a standout opportunity not to be missed. Contact the listing agent for more information.

4,000 sq. ft. Two Grade Available Loading Doors

Exterior Signage Opportunities