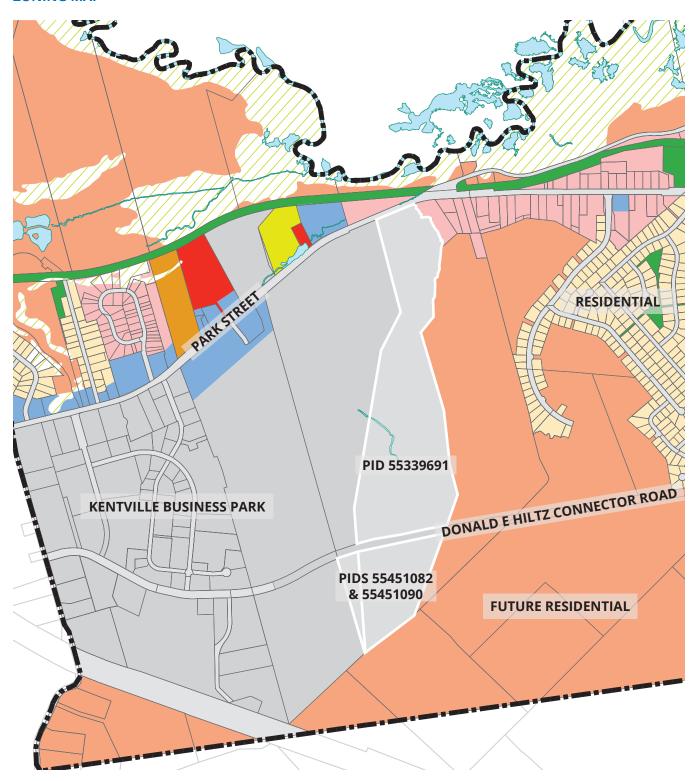

#### **ZONING MAP**

Partners Global Corporate Real Estate (Partners Global) and its agents and affiliates do not warrant, represent or guarantee the accuracy, completeness or validity of the information provided herein. Parties interested in the property are to conduct their own independent investigations to determine the suitability of the property for their intended use and are strongly urged to discuss the property with their professional advisors. Partners Global expressly disclaims any liability arising out of any errors and omissions in the information. Prospective clients should not confine themselves to the contents but should make their own enquiries to satisfy themselves in all respects. Partners Global will not accept any responsibility should any details prove to be incomplete or incorrect.

## Park Street Development Land | Kentville, Nova Scotia

| LISTING ID                              | 10175                                                                                                                               |                                                |           |
|-----------------------------------------|-------------------------------------------------------------------------------------------------------------------------------------|------------------------------------------------|-----------|
| ADDRESS                                 | Park Street, Kentville, Kings County, Nova Scotia                                                                                   |                                                |           |
| LOCATION                                | Kentville Business Park                                                                                                             |                                                |           |
| PIDS                                    | 55339691, 55451082 & 55451090                                                                                                       |                                                |           |
|                                         | PID 55339691                                                                                                                        | 72.0 acres                                     |           |
| LOT SIZE                                | PID 55451082                                                                                                                        | 18.8 acres                                     |           |
|                                         | PID 55451090                                                                                                                        | 3.7 acres                                      |           |
|                                         | Total                                                                                                                               | 94.5 acres (38.2                               | hectares) |
| ZONING                                  | Industrial (M-1) Zone                                                                                                               |                                                |           |
| MUNICIPAL SERVICES                      | Water and sewe                                                                                                                      | d sewer available from the mainline connection |           |
| STREET FRONTAGE                         | Park Street: +/- 500' Donald E Hiltz Connector Road (North side): +/- 1,355' Donald E Hiltz Connector Road (South side): +/- 1,400' |                                                |           |
|                                         | PID                                                                                                                                 | Assessment                                     | Tax       |
| ASSESSED VALUES & PROPERTY TAXES (2019) | PID 55339691                                                                                                                        | \$432,000                                      | \$12,484  |
|                                         | PID 55451082                                                                                                                        | \$5,500                                        | \$76      |
|                                         | PID 55451090                                                                                                                        | \$114,500                                      | \$1,580   |
|                                         | Total                                                                                                                               | \$552,000                                      | \$14,140  |
| OFFERING PRICE                          | PID 55339691                                                                                                                        | \$899,000                                      |           |
|                                         | PID 55451082                                                                                                                        | \$49,000                                       |           |
|                                         | PID 55451090                                                                                                                        | \$249,000                                      |           |
|                                         | Total                                                                                                                               | \$1,197,000                                    |           |
| SALE DETAILS                            | Option to purchase entire site, 72.0 acres, or 22.5 acres                                                                           |                                                |           |
|                                         |                                                                                                                                     |                                                |           |