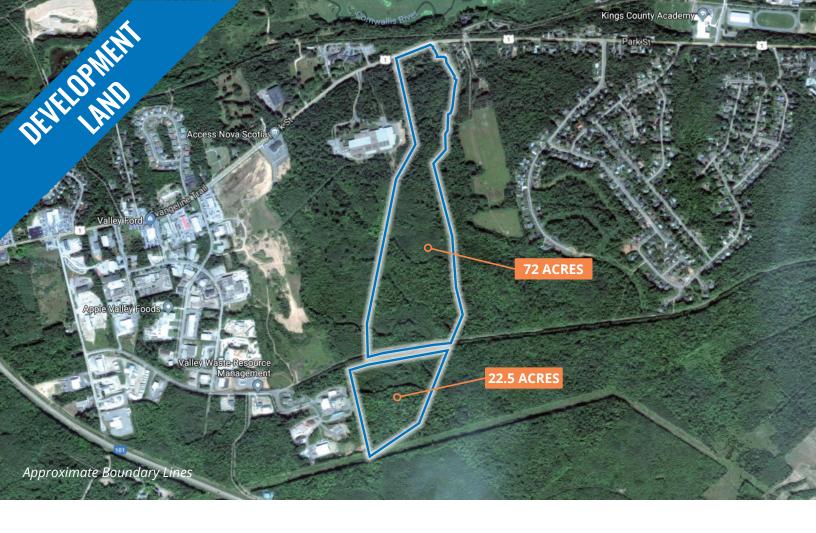

#### Large Acreage Development Land Adjacent to Kentville Business Park

- Three parcels totalling 94.5 acres (38.2 hectares)
- Option to acquire entire site or just a portion
- Zoned Industrial (M-1)

This opportunity includes three (3) parcels of commercial / industrial land located adjacent to Kentville Business Park, with the option to purchase between 22.5 acres and 94.5 acres.

## Park Street Development Land | Kentville, Nova Scotia

| LISTING ID                              | 10175                                                                                                                               |                                                |           |
|-----------------------------------------|-------------------------------------------------------------------------------------------------------------------------------------|------------------------------------------------|-----------|
| ADDRESS                                 | Park Street, Kentville, Kings County, Nova Scotia                                                                                   |                                                |           |
| LOCATION                                | Kentville Business Park                                                                                                             |                                                |           |
| PIDS                                    | 55339691, 55451082 & 55451090                                                                                                       |                                                |           |
|                                         | PID 55339691                                                                                                                        | 72.0 acres                                     |           |
| LOT SIZE                                | PID 55451082                                                                                                                        | 18.8 acres                                     |           |
|                                         | PID 55451090                                                                                                                        | 3.7 acres                                      |           |
|                                         | Total                                                                                                                               | 94.5 acres (38.2                               | hectares) |
| ZONING                                  | Industrial (M-1) Zone                                                                                                               |                                                |           |
| MUNICIPAL SERVICES                      | Water and sewe                                                                                                                      | d sewer available from the mainline connection |           |
| STREET FRONTAGE                         | Park Street: +/- 500' Donald E Hiltz Connector Road (North side): +/- 1,355' Donald E Hiltz Connector Road (South side): +/- 1,400' |                                                |           |
|                                         | PID                                                                                                                                 | Assessment                                     | Tax       |
| ASSESSED VALUES & PROPERTY TAXES (2019) | PID 55339691                                                                                                                        | \$432,000                                      | \$12,484  |
|                                         | PID 55451082                                                                                                                        | \$5,500                                        | \$76      |
|                                         | PID 55451090                                                                                                                        | \$114,500                                      | \$1,580   |
|                                         | Total                                                                                                                               | \$552,000                                      | \$14,140  |
| OFFERING PRICE                          | PID 55339691                                                                                                                        | \$899,000                                      |           |
|                                         | PID 55451082                                                                                                                        | \$49,000                                       |           |
|                                         | PID 55451090                                                                                                                        | \$249,000                                      |           |
|                                         | Total                                                                                                                               | \$1,197,000                                    |           |
| SALE DETAILS                            | Option to purchase entire site, 72.0 acres, or 22.5 acres                                                                           |                                                |           |
|                                         |                                                                                                                                     |                                                |           |