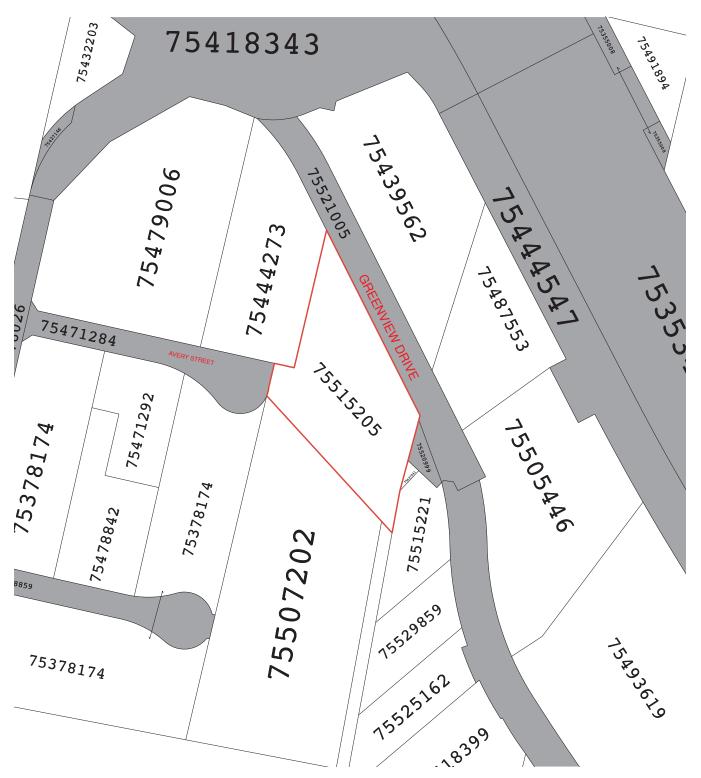

### Greenview Drive | Hanwell, New Brunswick

**SITE PLAN** 

Partners Global Corporate Real Estate (Partners Global) and its agents and affiliates do not warrant, represent or guarantee the accuracy, completeness or validity of the information provided herein. Parties interested in the property are to conduct their own independent investigations to determine the suitability of the property for their intended use and are strongly urged to discuss the property with their professional advisors. Partners Global expressly disclaims any liability arising out of any errors and omissions in the information. Prospective clients should not confine themselves to the contents but should make their own enquiries to satisfy themselves in all respects. Partners Global will not accept any responsibility should any details prove to be incomplete or incorrect.

## Greenview Drive | Hanwell, New Brunswick

| LISTING ID            | 25151                                   |
|-----------------------|-----------------------------------------|
| ADDRESS               | Greenview Drive, Hanwell, New Brunswick |
| LOCATION              | Hanwell Industrial Park                 |
| PID                   | 75515205                                |
| LOT SIZE              | 3.38 acres                              |
| STREET FRONTAGE       | On Greenview Drive and Avery Street     |
| ASSESSED VALUE (2019) | \$222,700                               |
| PROPERTY TAXES (2019) | \$6,752.70                              |
| OFFERING PRICE        | \$389,500                               |