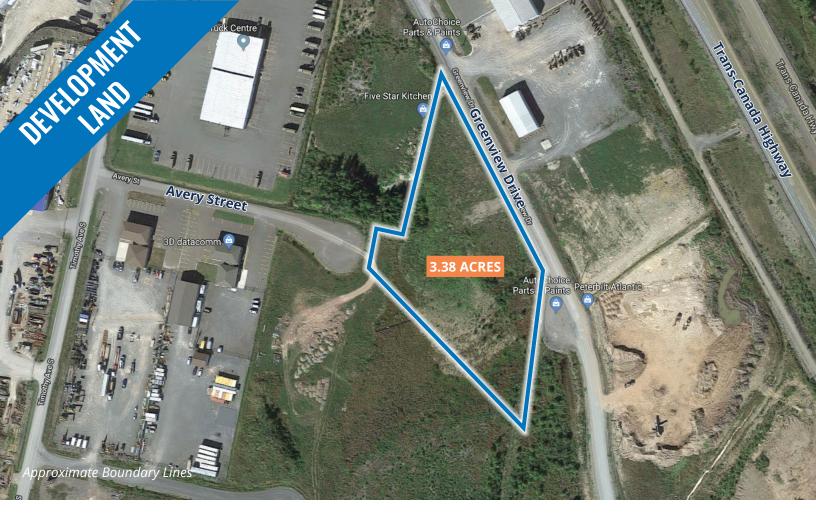

#### High-Profile Commercial Land in Hanwell Industrial Park

- 3.38 acres
- Well-shaped
- Great visibility and exposure

This purchase opportunity represents over three (3) acres of high-profile land in the growing Hanwell Industrial Park.

Strategically located off the Hanwell Road and the Trans-Canada Highway ramp, the property is well-shaped to allow for great exposure and visibility.

Join the many other commercial businesses who are making this park their home!

## Greenview Drive | Hanwell, New Brunswick

| LISTING ID            | 25151                                   |
|-----------------------|-----------------------------------------|
| ADDRESS               | Greenview Drive, Hanwell, New Brunswick |
| LOCATION              | Hanwell Industrial Park                 |
| PID                   | 75515205                                |
| LOT SIZE              | 3.38 acres                              |
| STREET FRONTAGE       | On Greenview Drive and Avery Street     |
| ASSESSED VALUE (2019) | \$222,700                               |
| PROPERTY TAXES (2019) | \$6,752.70                              |
| OFFERING PRICE        | \$389,500                               |