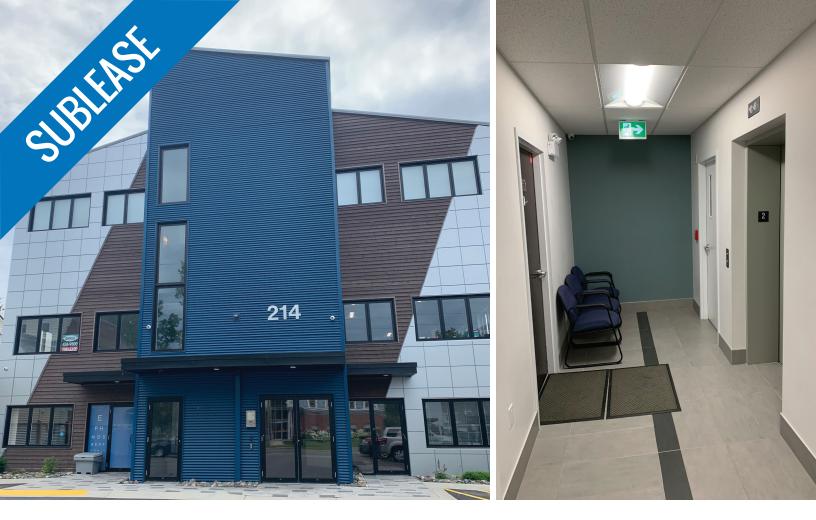

# **UNIT 202, 214-218 BRUNSWICK STREET** FREDERICTON, NB

Due to the growth of its previous occupant, we welcome this modern office sublet opportunity to the market! This 1,794 sf space is on the second floor of a mixed-use commercial / multi-residential property, is accessible by elevator, and offers one enclosed office, a board room, well-designed open workstation space, and a kitchen / staff room. If that's not enough space for your business, you have the option to make the space your own by combining with an unfinished adjacent vacancy, for a total of 3,444 sf.

Unit 202 would make the ideal home for a variety of office users, including tech companies or professional services, and comes with some on-site surface parking and ample natural light!

FOR LEASE Call for details

## Unit 202, 214-218 Brunswick Street | Fredericton, NB

| LISTING ID        | 25154                                                                                                                                           |
|-------------------|-------------------------------------------------------------------------------------------------------------------------------------------------|
| ADDRESS           | 214-218 Brunswick Street, Fredericton, New Brunswick                                                                                            |
| PROPERTY TYPE     | Mixed-use (office / residential)                                                                                                                |
| ZONING            | Mixed Use Zone One (MX-1)                                                                                                                       |
| YEAR BUILT        | 2016                                                                                                                                            |
| SIZE AVAILABLE    | <b>Unit 202:</b> 1,794 sf<br><b>Note:</b> Option to include adjacent vacant office, to create 3,444 sf. Call the listing agent for more details |
| FLOOR LOCATION    | 2 of 3 (elevator access)                                                                                                                        |
| PARKING           | Three (3) on-site surface stalls included                                                                                                       |
| AVAILABILITY      | Immediately                                                                                                                                     |
| GROSS RENT        | Call the listing agent for details                                                                                                              |
| HEAD LEASE EXPIRY | September 30, 2022                                                                                                                              |