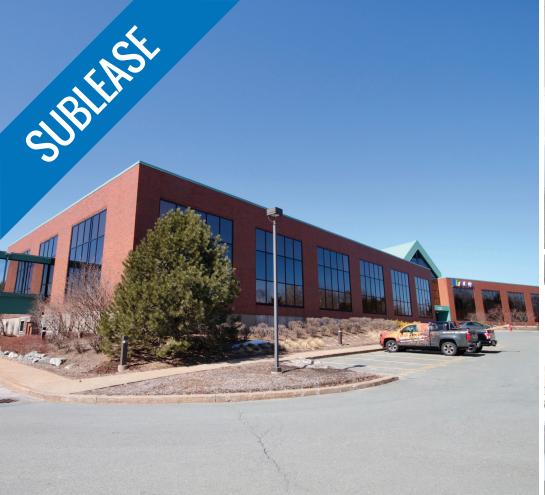

# **SUITE 215, PARK PLACE III**237 BROWNLOW AVENUE, DARTMOUTH

#### Fully-Furnished Office Sublet in the City of Lakes Business Park

- 3,240 sf of space on the second floor
- Convenient and easily accessible location
- Option to include all existing furniture

This stylish and bright office space located in the City of Lakes Business Park offers 3,240 square feet, comprised of a reception area, kitchenette, open and enclosed meeting spaces, boardroom, workstation space, and storage. Features include elevator access, ample on-site surface parking, plenty of natural light, and the option to include all existing furniture.