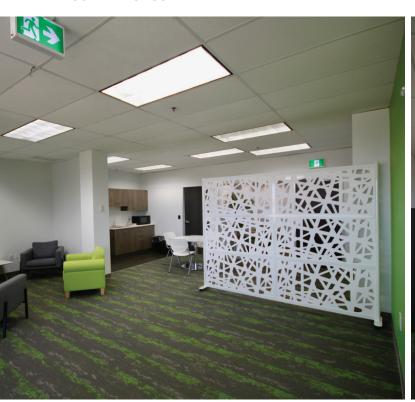

## **SUITE PHOTOS**

#### Fully-Furnished Office Sublet in the City of Lakes Business Park

- 3,240 sf of space on the second floor
- Convenient and easily accessible location
- Option to include all existing furniture

This stylish and bright office space located in the City of Lakes Business Park offers 3,240 square feet, comprised of a reception area, kitchenette, open and enclosed meeting spaces, boardroom, workstation space, and storage. Features include elevator access, ample on-site surface parking, plenty of natural light, and the option to include all existing furniture.