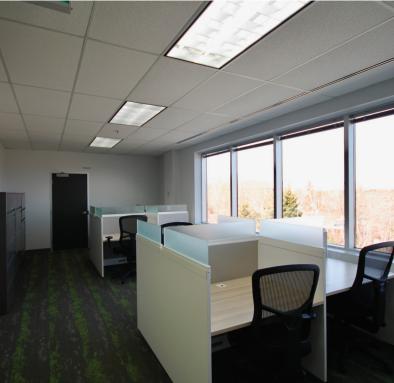

## **SUITE PHOTOS**

#### Fully-Furnished Office Sublet in the City of Lakes Business Park

- 3,240 sf of space on the second floor
- Convenient and easily accessible location
- Option to include all existing furniture

This stylish and bright office space located in the City of Lakes Business Park offers 3,240 square feet, comprised of a reception area, kitchenette, open and enclosed meeting spaces, boardroom, workstation space, and storage. Features include elevator access, ample on-site surface parking, plenty of natural light, and the option to include all existing furniture.