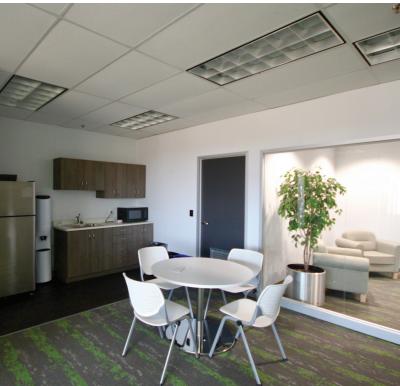

## **SUITE PHOTOS**

#### Fully-Furnished Office Sublet in the City of Lakes Business Park

- 3,240 sf of space on the second floor
- Convenient and easily accessible location
- Option to include all existing furniture

This stylish and bright office space located in the City of Lakes Business Park offers 3,240 square feet, comprised of a reception area, kitchenette, open and enclosed meeting spaces, boardroom, workstation space, and storage. Features include elevator access, ample on-site surface parking, plenty of natural light, and the option to include all existing furniture.