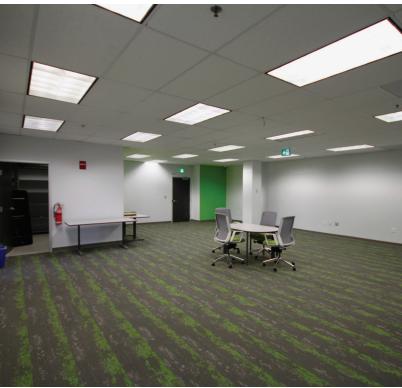

## **SUITE PHOTOS**

#### Fully-Furnished Office Sublet in the City of Lakes Business Park

- 3,240 sf of space on the second floor
- Convenient and easily accessible location
- Option to include all existing furniture

This stylish and bright office space located in the City of Lakes Business Park offers 3,240 square feet, comprised of a reception area, kitchenette, open and enclosed meeting spaces, boardroom, workstation space, and storage. Features include elevator access, ample on-site surface parking, plenty of natural light, and the option to include all existing furniture.