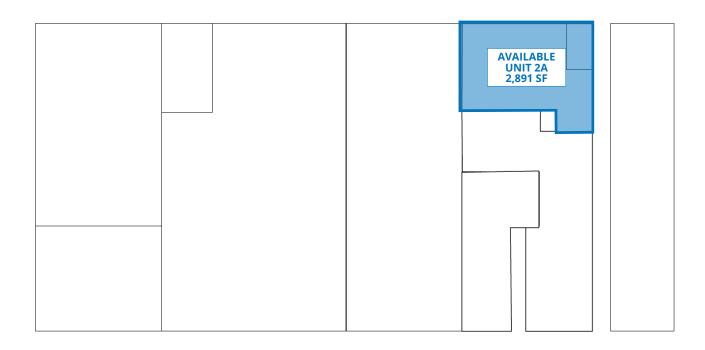

#### Fredericton Industrial Park - Move-in Ready Office / Warehouse

- 2,891 sf available now
- Excellent signage opportunities
- Zoned Business Industrial (BI)

This opportunity includes 2,891 sf of space in Fredericton Industrial Park for warehouse and office purposes. Its location offers easy access and excellent visibility to Vanier Highway.

Unit 2A provides a nice combination of dropped ceiling office, lab / open work space, a higher ceiling area ideal for racking / storage, two washrooms and double man-doors to assist with loading.

The property's Business Industrial zoning allows for a variety of uses, including a contractor's workshop, laboratory, light manufacturing, household service and repair, and more. This is one of the last remaining vacancies in the landlord's extensive portfolio – don't miss this opportunity! partnersglobal.com

# 125 Whiting Road | Fredericton, NB

| LISTING ID          | 25138                                                                                                 |
|---------------------|-------------------------------------------------------------------------------------------------------|
| ADDRESS             | 125 Whiting Road, Fredericton, New Brunswick                                                          |
| LOCATION            | Fredericton Industrial Park                                                                           |
| ZONING              | Business Industrial (BI)                                                                              |
| PROPERTY TYPE       | Warehouse / Office                                                                                    |
| BUILDING SIZE (GLA) | 45,000 sf                                                                                             |
| YEAR BUILT          | 1975, with recent capital upgrades (2016) including new roof and insulated exterior panel wall system |
| SIZE AVAILABLE (SF) | Unit 2A: 2,891 sf                                                                                     |
| LOADING             | Double man-door                                                                                       |
| CLEAR HEIGHT        | 9' to 20'                                                                                             |
| HEATING             | Natural gas, forced air heating system                                                                |
| PARKING             | Ample on-site surface parking                                                                         |
| AVAILABILITY        | Immediately                                                                                           |
| GROSS RENT          | \$12.50 psf                                                                                           |
|                     |                                                                                                       |