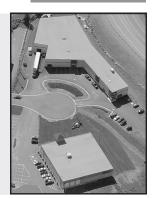

# **125 WHITING ROAD** FREDERICTON, NB

#### Fredericton Industrial Park - Move-in Ready Office / Warehouse

- 2,891 sf available now
- Excellent signage opportunities
- Zoned Business Industrial (BI)

This opportunity includes 2,891 sf of space in Fredericton Industrial Park for warehouse and office purposes. Its location offers easy access and excellent visibility to Vanier Highway.