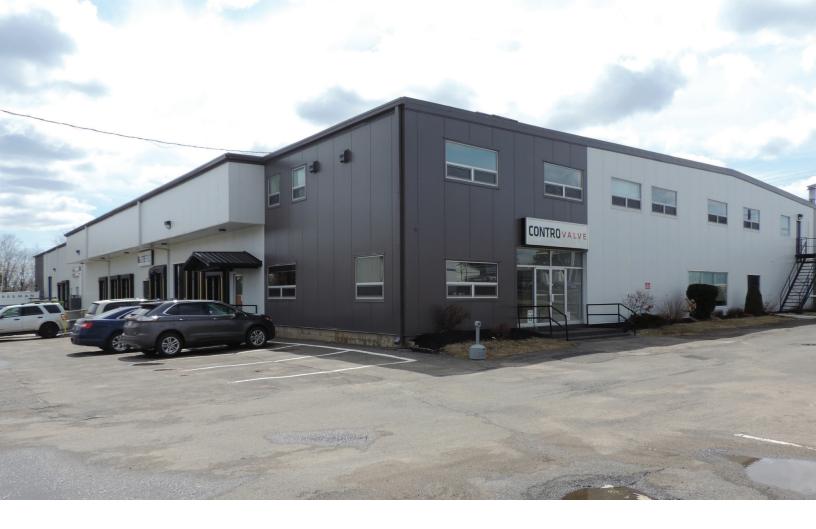

# **125 WHITING ROAD** FREDERICTON, NB

#### Fredericton Industrial Park - Move-in Ready Office / Warehouse

- 2,891 sf available now
- Excellent signage opportunities
- Zoned Business Industrial (BI)

This opportunity includes 2,891 sf of space in Fredericton Industrial Park for warehouse and office purposes. Its location offers easy access and excellent visibility to Vanier Highway.

## **FOR LEASE**

\$12.50 psf (gross)

Mark LeBlanc M (506) 260-7203 D (506) 453-1119 mark@partnersglobal.com