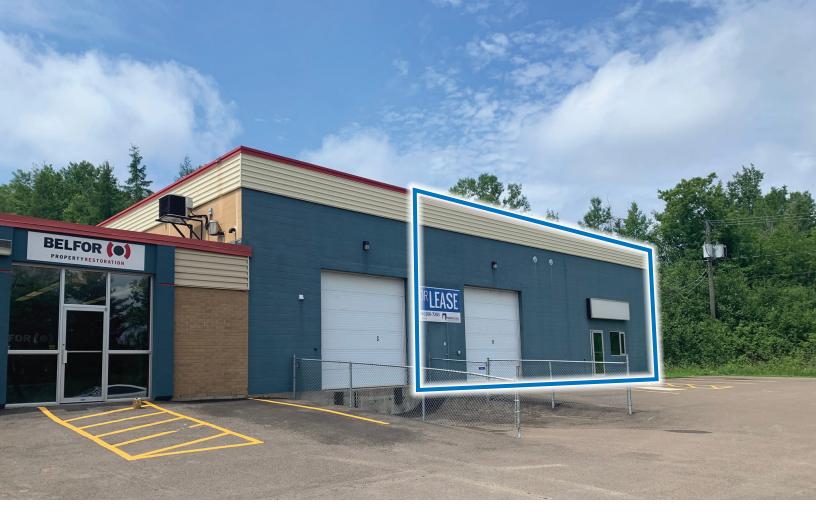

# **385 WILSEY ROAD** FREDERICTON, NB

#### **Commercial Space in Fredericton Industrial Park Strip Plaza**

- 3,750 sf available now
- Excellent exposure on Wilsey Road
- Well-maintained building

This opportunity includes 3,750 sf of space in Fredericton Industrial Park for industrial, office, or retail purposes. 385 Wilsey Road offers easy access to the Vanier and Trans Canada Highways, along with great exterior signage opportunities. Additional features include on-site parking, good clear height and an efficient unit layout.