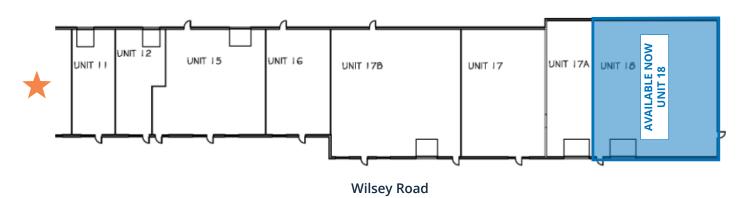

## 385 Wilsey Road | Fredericton, NB

| LISTING ID          | 25143                                       |
|---------------------|---------------------------------------------|
| ADDRESS             | 385 Wilsey Road, Fredericton, New Brunswick |
| LOCATION            | Fredericton Industrial Park                 |
| PROPERTY TYPE       | Warehouse / Office                          |
| BUILDING SIZE (GLA) | 31,510 sf                                   |
| YEAR BUILT          | 1974; Phases complete in 1995               |
| SIZE AVAILABLE (SF) | Unit 18: 3,750 sf                           |
| LOADING             | Grade level loading                         |
| CLEAR HEIGHT        | 9' - 22'                                    |
| PARKING             | On-site paved surface parking               |
| HVAC                | Natural gas radiant heat                    |
| AVAILABILITY        | Immediately                                 |
| BASE RENT           | \$6.50 psf                                  |
| ADDITIONAL RENT     | \$3.81 psf                                  |
|                     |                                             |

#### **FLOOR PLANS & EXTERIOR PHOTO**

Partners Global Corporate Real Estate (Partners Global) and its agents and affiliates do not warrant, represent or guarantee the accuracy, completeness or validity of the information provided herein. Parties interested in the property are to conduct their own independent investigations to determine the suitability of the property for their intended use and are strongly urged to discuss the property with their professional advisors. Partners Global expressly disclaims any liability arising out of any errors and omissions in the information. Prospective clients should not confine themselves to the contents but should make their own enquiries to satisfy themselves in all respects. Partners Global will not accept any responsibility should any details prove to be incomplete or incorrect.