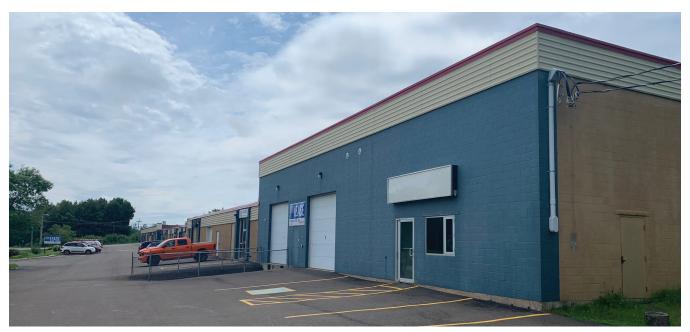

#### **Commercial Space in Fredericton Industrial Park Strip Plaza**

- 3,750 sf available now
- Excellent exposure on Wilsey Road
- Well-maintained building

This opportunity includes 3,750 sf of space in Fredericton Industrial Park for industrial, office, or retail purposes. 385 Wilsey Road offers easy access to the Vanier and Trans Canada Highways, along with great exterior signage opportunities. Additional features include on-site parking, good clear height and an efficient unit layout.

#### **FLOOR PLANS & EXTERIOR PHOTO**

Partners Global Corporate Real Estate (Partners Global) and its agents and affiliates do not warrant, represent or guarantee the accuracy, completeness or validity of the information provided herein. Parties interested in the property are to conduct their own independent investigations to determine the suitability of the property for their intended use and are strongly urged to discuss the property with their professional advisors. Partners Global expressly disclaims any liability arising out of any errors and omissions in the information. Prospective clients should not confine themselves to the contents but should make their own enquiries to satisfy themselves in all respects. Partners Global will not accept any responsibility should any details prove to be incomplete or incorrect.