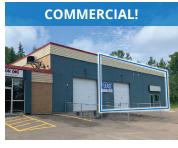

| Address    | 230 Hodgson Road, Fredericton                                                                                                                                             |
|------------|---------------------------------------------------------------------------------------------------------------------------------------------------------------------------|
| Size       | 3,200 sf                                                                                                                                                                  |
| Price      | \$9.50 psf (semi-gross)                                                                                                                                                   |
| Details    | One availability at this multi-tenant<br>building near Vanier Industrial Park;<br>location offers great access and exposure;<br>22' clear heights and grade level loading |
| Contact(s) | Mark LeBlanc                                                                                                                                                              |