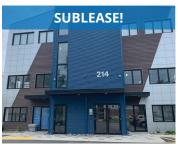

| Address    | 214-218 Brunswick Street, Fredericton                                                                                                                          |
|------------|----------------------------------------------------------------------------------------------------------------------------------------------------------------|
| Size       | Unit 202: 1,794 sf                                                                                                                                             |
| Price      | By negotiation (contact the listing agent)                                                                                                                     |
| Details    | Highly functional, modern sublease space<br>near downtown in mixed-use building;<br>some on-site parking available; elevator<br>access and ample natural light |
| Contact(s) | Mark LeBlanc                                                                                                                                                   |