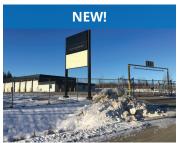

### **NEW | FOR LEASE | INDUSTRIAL**

125 Whiting Road, Fredericton

| Size       | Unit 2A: 2,891 sf                                                                                                                                                                                                                                                     |
|------------|-----------------------------------------------------------------------------------------------------------------------------------------------------------------------------------------------------------------------------------------------------------------------|
| Price      | \$12.50 psf (gross)                                                                                                                                                                                                                                                   |
| Features   | <ul> <li>Move-in ready office / warehouse space in Fredericton Industrial Park</li> <li>High-quality space with Business Industrial (BI) zoning</li> <li>Professionally-managed building - one of the last remaining vacancies in the landlord's portfolio</li> </ul> |
| Contact(s) | Mark LeBlanc                                                                                                                                                                                                                                                          |