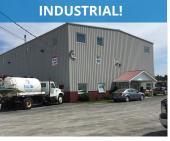

# NEW | FOR SALE | INDUSTRIAL

490 Hodgson Road, Fredericton

| Size       | 9,423 sf                                                                                                                                                                                                                                               |
|------------|--------------------------------------------------------------------------------------------------------------------------------------------------------------------------------------------------------------------------------------------------------|
| Price      | \$1,200,000                                                                                                                                                                                                                                            |
| Features   | <ul> <li>Rare owner-occupier opportunity in tight market</li> <li>9,400+ sf set on close to 4.00 acres, located just off<br/>Alison Boulevard</li> <li>Fully-fenced facility with great access; offers additional<br/>development potential</li> </ul> |
| Contact(s) | Mark LeBlanc                                                                                                                                                                                                                                           |

# Click the property photos for more information

| Address    | 490 Hodgson Road, Fredericton                                                                                                                                    |
|------------|------------------------------------------------------------------------------------------------------------------------------------------------------------------|
| Size       | 9,423 sf                                                                                                                                                         |
| Price      | \$1,200,000                                                                                                                                                      |
| Details    | Rare owner-occupier opportunity; 9,400+<br>sf set on close to 4.00 acres; fully-fenced<br>facility with great access; offers additional<br>development potential |
| Contact(s) | Mark LeBlanc                                                                                                                                                     |