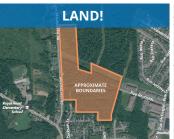

| Address    | Knowledge Park Drive, Fredericton                                                                                                                            |
|------------|--------------------------------------------------------------------------------------------------------------------------------------------------------------|
| Size       | 18+ acres                                                                                                                                                    |
| Price      | By negotiation (contact the listing agent)                                                                                                                   |
| Details    | Premier retail, commercial and residential<br>development site; Knowledge park<br>commercial node is already home to<br>Costco, Home Depot, Winners and more |
| Contact(s) | Mark LeBlanc                                                                                                                                                 |