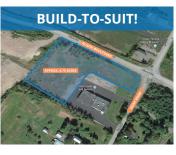

| Address    | 311 Doak Road, Fredericton                                                                                                                  |
|------------|---------------------------------------------------------------------------------------------------------------------------------------------|
| Size       | +/- 4.75 acres                                                                                                                              |
| Price      | By negotiation (contact the listing agent)                                                                                                  |
| Details    | Prime commercial land available for<br>development; build-to-suit opportunity;<br>corner property with direct access to<br>Trans-Canada Hwy |
| Contact(s) | Mark LeBlanc                                                                                                                                |