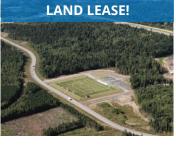

| Address    | 160 Alison Boulevard, Fredericton                                                                                                                            |
|------------|--------------------------------------------------------------------------------------------------------------------------------------------------------------|
| Size       | 3.83 acres                                                                                                                                                   |
| Price      | By negotiation (contact the listing agent)                                                                                                                   |
| Details    | Build-to-suit land development<br>opportunity; available for single- or<br>multiple-tenant occupancy; location offers<br>easy access to highway and downtown |
| Contact(s) | Mark LeBlanc                                                                                                                                                 |
|            |                                                                                                                                                              |