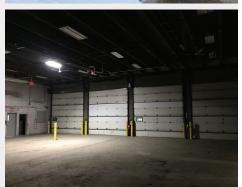

### **NEW | FOR LEASE | INDUSTRIAL**

125 Whiting Road, Fredericton

| Size       | Unit 2A: 2,891 sf                                                                                                                                                                                                                                                     |
|------------|-----------------------------------------------------------------------------------------------------------------------------------------------------------------------------------------------------------------------------------------------------------------------|
| Price      | \$12.50 psf (gross)                                                                                                                                                                                                                                                   |
| Features   | <ul> <li>Move-in ready office / warehouse space in Fredericton Industrial Park</li> <li>High-quality space with Business Industrial (BI) zoning</li> <li>Professionally-managed building - one of the last remaining vacancies in the landlord's portfolio</li> </ul> |
| Contact(s) | Mark LeBlanc                                                                                                                                                                                                                                                          |

### Click the property photos for more information

| Address                        | 125 Whiting Road, Fredericton                                                                                                                         |
|--------------------------------|-------------------------------------------------------------------------------------------------------------------------------------------------------|
| Size Unit 2A: 2,891 sf         | Unit 2A: 2,891 sf                                                                                                                                     |
| Price                          | \$12.50 psf (gross)                                                                                                                                   |
| in Fredericton Industrial Park | Move-in ready office / warehouse space<br>in Fredericton Industrial Park available<br>now; high-quality space with Business<br>Industrial (BI) zoning |
| Contact(s)                     | Mark LeBlanc                                                                                                                                          |