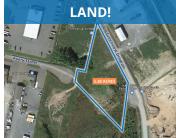

| Address    | 311 Doak Road, Fredericton                                                                                                                  |
|------------|---------------------------------------------------------------------------------------------------------------------------------------------|
| Size       | +/- 4.75 acres                                                                                                                              |
| Price      | By negotiation (contact the listing agent)                                                                                                  |
| Details    | Prime commercial land available for<br>development; build-to-suit opportunity;<br>corner property with direct access to<br>Trans-Canada Hwy |
| Contact(s) | Mark LeBlanc                                                                                                                                |