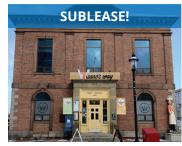

| Address    | 649 Queen Street, Fredericton                                                                                                                    |
|------------|--------------------------------------------------------------------------------------------------------------------------------------------------|
| Size       | Suite 2: 1,500 sf                                                                                                                                |
| Price      | \$20.00 psf (gross)                                                                                                                              |
| Details    | Downtown office sublet with loads of character; ideal space for IT-related business or consulting, sales, administrative, or back-office support |
| Contact(s) | Mark LeBlanc                                                                                                                                     |