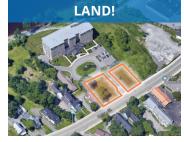

| Address    | 160 Alison Boulevard, Fredericton                                                                                                                            |
|------------|--------------------------------------------------------------------------------------------------------------------------------------------------------------|
| Size       | 3.83 acres                                                                                                                                                   |
| Price      | By negotiation (contact the listing agent)                                                                                                                   |
| Details    | Build-to-suit land development<br>opportunity; available for single- or<br>multiple-tenant occupancy; location offers<br>easy access to highway and downtown |
| Contact(s) | Mark LeBlanc                                                                                                                                                 |
|            |                                                                                                                                                              |