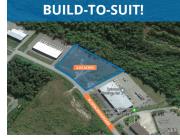

| Address    | 311 Doak Road, Fredericton                                                                                                                  |
|------------|---------------------------------------------------------------------------------------------------------------------------------------------|
| Size       | +/- 4.75 acres                                                                                                                              |
| Price      | By negotiation (contact the listing agent)                                                                                                  |
| Details    | Prime commercial land available for<br>development; build-to-suit opportunity;<br>corner property with direct access to<br>Trans-Canada Hwy |
| Contact(s) | Mark LeBlanc                                                                                                                                |