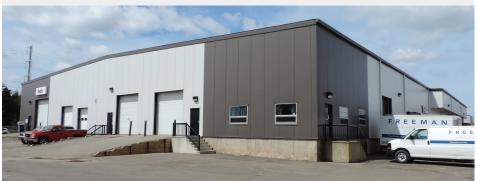

# NEW | FOR SALE | INDUSTRIAL

490 Hodgson Road, Fredericton

| Size       | 9,423 sf                                                                                                                                                                                                                                               |
|------------|--------------------------------------------------------------------------------------------------------------------------------------------------------------------------------------------------------------------------------------------------------|
| Price      | \$1,200,000                                                                                                                                                                                                                                            |
| Features   | <ul> <li>Rare owner-occupier opportunity in tight market</li> <li>9,400+ sf set on close to 4.00 acres, located just off<br/>Alison Boulevard</li> <li>Fully-fenced facility with great access; offers additional<br/>development potential</li> </ul> |
| Contact(s) | Mark LeBlanc                                                                                                                                                                                                                                           |