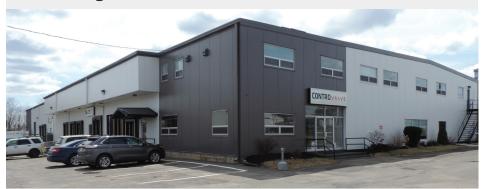

### **NEW | FOR LEASE | INDUSTRIAL**

125 Whiting Road, Fredericton

| Size       | Unit 2A: 2,891 sf                                                                                                                                                                                                                                                     |
|------------|-----------------------------------------------------------------------------------------------------------------------------------------------------------------------------------------------------------------------------------------------------------------------|
| Price      | \$12.50 psf (gross)                                                                                                                                                                                                                                                   |
| Features   | <ul> <li>Move-in ready office / warehouse space in Fredericton Industrial Park</li> <li>High-quality space with Business Industrial (BI) zoning</li> <li>Professionally-managed building - one of the last remaining vacancies in the landlord's portfolio</li> </ul> |
| Contact(s) | Mark LeBlanc                                                                                                                                                                                                                                                          |