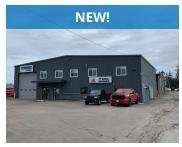

# NEW | FOR SALE | INDUSTRIAL

490 Hodgson Road, Fredericton

| Size       | 9,423 sf                                                                                                                                                                                                                                               |
|------------|--------------------------------------------------------------------------------------------------------------------------------------------------------------------------------------------------------------------------------------------------------|
| Price      | \$1,200,000                                                                                                                                                                                                                                            |
| Features   | <ul> <li>Rare owner-occupier opportunity in tight market</li> <li>9,400+ sf set on close to 4.00 acres, located just off<br/>Alison Boulevard</li> <li>Fully-fenced facility with great access; offers additional<br/>development potential</li> </ul> |
| Contact(s) | Mark LeBlanc                                                                                                                                                                                                                                           |

# Click the property photos for more information

| Address    | 490 Hodgson Road, Fredericton                                                                                                                                    |
|------------|------------------------------------------------------------------------------------------------------------------------------------------------------------------|
| Size       | 9,423 sf                                                                                                                                                         |
| Price      | \$1,200,000                                                                                                                                                      |
| Details    | Rare owner-occupier opportunity; 9,400+<br>sf set on close to 4.00 acres; fully-fenced<br>facility with great access; offers additional<br>development potential |
| Contact(s) | Mark LeBlanc                                                                                                                                                     |