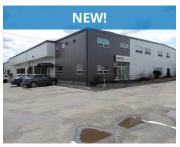

### **NEW | FOR LEASE | INDUSTRIAL**

125 Whiting Road, Fredericton

| Size       | Unit 2A: 2,891 sf                                                                                                                                                                                                                                                     |
|------------|-----------------------------------------------------------------------------------------------------------------------------------------------------------------------------------------------------------------------------------------------------------------------|
| Price      | \$12.50 psf (gross)                                                                                                                                                                                                                                                   |
| Features   | <ul> <li>Move-in ready office / warehouse space in Fredericton Industrial Park</li> <li>High-quality space with Business Industrial (BI) zoning</li> <li>Professionally-managed building - one of the last remaining vacancies in the landlord's portfolio</li> </ul> |
| Contact(s) | Mark LeBlanc                                                                                                                                                                                                                                                          |

### Click the property photos for more information

| Address                        | 125 Whiting Road, Fredericton                                                                                                                         |
|--------------------------------|-------------------------------------------------------------------------------------------------------------------------------------------------------|
| Size Unit 2A: 2,891 sf         | Unit 2A: 2,891 sf                                                                                                                                     |
| Price                          | \$12.50 psf (gross)                                                                                                                                   |
| in Fredericton Industrial Park | Move-in ready office / warehouse space<br>in Fredericton Industrial Park available<br>now; high-quality space with Business<br>Industrial (BI) zoning |
| Contact(s)                     | Mark LeBlanc                                                                                                                                          |