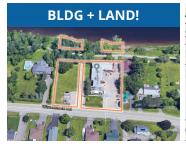

| Address    | 1475 & 1489 Woodstock, Fredericton                                                                                                           |
|------------|----------------------------------------------------------------------------------------------------------------------------------------------|
| Size       | +/- 11,442 rsf                                                                                                                               |
| Price      | \$1,125,000                                                                                                                                  |
| Details    | Unique package opportunity - commercial building with surplus land; set on +/- 1.37 acres; combination of office, shop space and excess land |
| Contact(s) | Mark LeBlanc                                                                                                                                 |