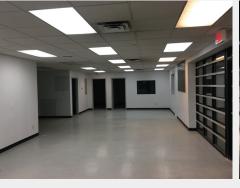

### **NEW | FOR LEASE | INDUSTRIAL**

125 Whiting Road, Fredericton

| Size       | Unit 2A: 2,891 sf                                                                                                                                                                                                                                                     |
|------------|-----------------------------------------------------------------------------------------------------------------------------------------------------------------------------------------------------------------------------------------------------------------------|
| Price      | \$12.50 psf (gross)                                                                                                                                                                                                                                                   |
| Features   | <ul> <li>Move-in ready office / warehouse space in Fredericton Industrial Park</li> <li>High-quality space with Business Industrial (BI) zoning</li> <li>Professionally-managed building - one of the last remaining vacancies in the landlord's portfolio</li> </ul> |
| Contact(s) | Mark LeBlanc                                                                                                                                                                                                                                                          |

### Click the property photos for more information

| Address                        | 125 Whiting Road, Fredericton                                                                                                                         |
|--------------------------------|-------------------------------------------------------------------------------------------------------------------------------------------------------|
| Size Unit 2A: 2,891 sf         | Unit 2A: 2,891 sf                                                                                                                                     |
| Price                          | \$12.50 psf (gross)                                                                                                                                   |
| in Fredericton Industrial Park | Move-in ready office / warehouse space<br>in Fredericton Industrial Park available<br>now; high-quality space with Business<br>Industrial (BI) zoning |
| Contact(s)                     | Mark LeBlanc                                                                                                                                          |