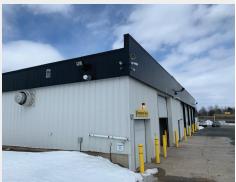

# NEW | FOR SALE | INDUSTRIAL

490 Hodgson Road, Fredericton

| Size       | 9,423 sf                                                                                                                                                                                                                                               |
|------------|--------------------------------------------------------------------------------------------------------------------------------------------------------------------------------------------------------------------------------------------------------|
| Price      | \$1,200,000                                                                                                                                                                                                                                            |
| Features   | <ul> <li>Rare owner-occupier opportunity in tight market</li> <li>9,400+ sf set on close to 4.00 acres, located just off<br/>Alison Boulevard</li> <li>Fully-fenced facility with great access; offers additional<br/>development potential</li> </ul> |
| Contact(s) | Mark LeBlanc                                                                                                                                                                                                                                           |

# Click the property photos for more information

| Address    | 490 Hodgson Road, Fredericton                                                                                                                                    |
|------------|------------------------------------------------------------------------------------------------------------------------------------------------------------------|
| Size       | 9,423 sf                                                                                                                                                         |
| Price      | \$1,200,000                                                                                                                                                      |
| Details    | Rare owner-occupier opportunity; 9,400+<br>sf set on close to 4.00 acres; fully-fenced<br>facility with great access; offers additional<br>development potential |
| Contact(s) | Mark LeBlanc                                                                                                                                                     |