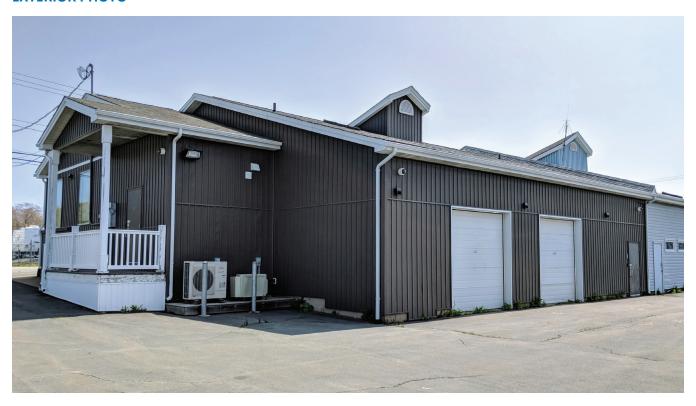

G SIZE   | Office: 2,000 sf<br>Warehouse: <u>2,535 sf</u><br>Total: 4,535 sf |
| PARKING         | Paved surface parking (12-15 stalls)                              |
| LOADING         | 2 x grade level                                                   |
| CLEAR HEIGHT    | 16' to warehouse                                                  |
| AVAILABILITY    | Immediately                                                       |
| BASE RENT       | \$14.50 psf                                                       |
| ADDITIONAL RENT | \$3.50 psf                                                        |
|                 |                                                                   |



### 127 Joseph Zatzman Drive | Dartmouth, Nova Scotia

### **AERIAL VIEW**



### **EXTERIOR PHOTO**





### 127 Joseph Zatzman Drive | Dartmouth, Nova Scotia

### **INTERIOR PHOTOS**













Partners Global Corporate Real Estate (Partners Global) and its agents and affiliates do not warrant, represent or guarantee the accuracy, completeness or validity of the information provided herein. Parties interested in the property are to conduct their own independent investigations to determine the suitability of the property for their intended use and are strongly urged to discuss the property with their professional advisors. Partners Global expressly disclaims any liability arising out of any errors and omissions in the information. Prospective clients should not confine themselves to the contents but should make their own enquiries to satisfy themselves in all respects. Partners Global w