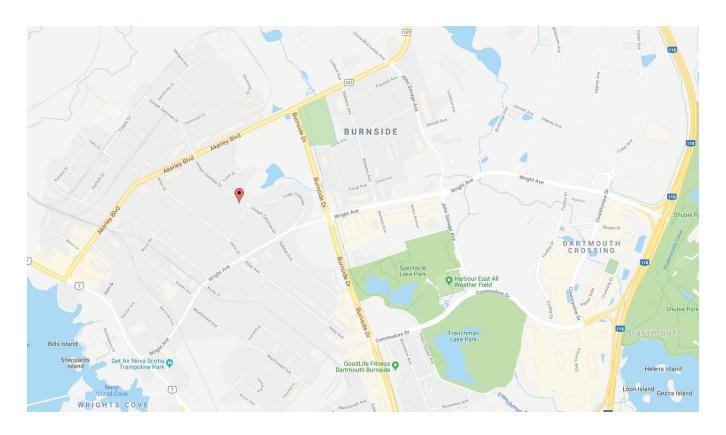

#### Perfect Combination of Office & Warehouse in Central Burnside

- Single-user building, totalling 4,535 sf
- 50/50 office to warehouse split
- Ample on-site paved parking

Opportunity to lease this well-maintained, 4,535 sf, semi-detached, single-storey plus basement building in Burnside Business Park. Situated directly between Akerley Boulevard and Wright Avenue, two main arterial routes through the Park, 127 Joseph Zatzman offers quick and easy access for clients and employees, and great exposure to passing traffic.

## 127 Joseph Zatzman Drive | Dartmouth, Nova Scotia

| LISTING ID      | 10191                                                             |
|-----------------|-------------------------------------------------------------------|
| ADDRESS         | 127 Joseph Zatzman Drive, Dartmouth, Nova Scotia                  |
| LOCATION        | Burnside Business Park                                            |
| ZONING          | General Industrial (I-2) Zoning                                   |
| BUILDING SIZE   | Office: 2,000 sf<br>Warehouse: <u>2,535 sf</u><br>Total: 4,535 sf |
| PARKING         | Paved surface parking (12-15 stalls)                              |
| LOADING         | 2 x grade level                                                   |
| CLEAR HEIGHT    | 16' to warehouse                                                  |
| AVAILABILITY    | Immediately                                                       |
| BASE RENT       | \$14.50 psf                                                       |
| ADDITIONAL RENT | \$3.50 psf                                                        |
|                 |                                                                   |