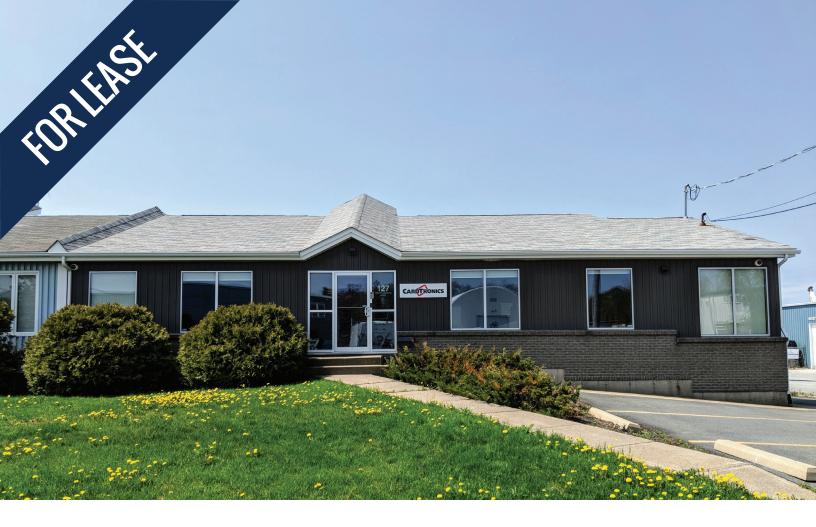

# **127 JOSEPH ZATZMAN DRIVE** DARTMOUTH, NOVA SCOTIA

#### Perfect Combination of Office & Warehouse in Central Burnside

- Single-user building, totalling 4,535 sf
- 50/50 office to warehouse split
- Ample on-site paved parking

Opportunity to lease this well-maintained, 4,535 sf, semi-detached, single-storey plus basement building in Burnside Business Park. Situated directly between Akerley Boulevard and Wright Avenue, two main arterial routes through the Park, 127 Joseph Zatzman offers quick and easy access for clients and employees, and great exposure to passing traffic.

The building is in excellent condition and features a modern interior, with vaulted ceilings and skylights, secure access, ample on-site parking, grade loading, and more. The layout comprises a reception area, open workstation space, kitchenette, bright boardroom, 3 washrooms, and warehouse space on the lower level.

### **FOR LEASE**

\$14.50 psf (net)