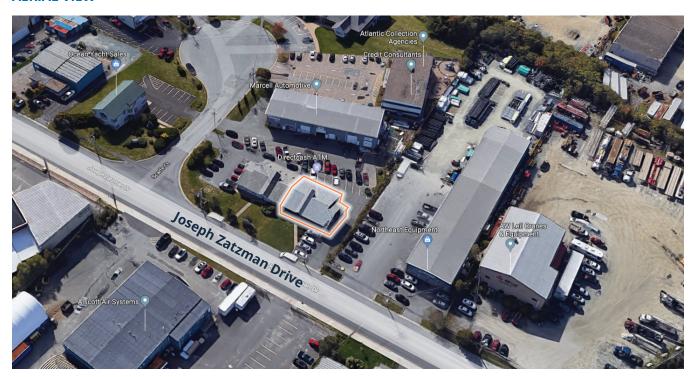

|
| BUILDING SIZE   | Office: 2,000 sf<br>Warehouse: <u>2,535 sf</u><br>Total: 4,535 sf |
| PARKING         | Paved surface parking (12-15 stalls)                              |
| LOADING         | 2 x grade level                                                   |
| CLEAR HEIGHT    | 16' to warehouse                                                  |
| AVAILABILITY    | Immediately                                                       |
| BASE RENT       | \$14.50 psf                                                       |
| ADDITIONAL RENT | \$3.50 psf                                                        |
|                 |                                                                   |



### 127 Joseph Zatzman Drive | Dartmouth, Nova Scotia

### **AERIAL VIEW**



### **EXTERIOR PHOTO**





### 127 Joseph Zatzman Drive | Dartmouth, Nova Scotia

### **INTERIOR PHOTOS**













Partners Global Corporate Real Estate (Partners Global) and its agents and affiliates do not warrant, represent or guarantee the accuracy, completeness or validity of the information provided herein. Parties interested in the property are to conduct their own independent investigations to determine the suitability of the property for their intended use and are strongly urged to discuss the property with their professional advisors. Partners Global expressly disclaims any liability arising out of any errors and omissions in the information. Prospective clients should not confine themselves to the contents but should make their own enquiries to satisfy themselves in all r