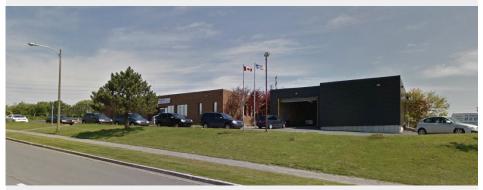

## FOR SALE | INDUSTRIAL

1 Southern Cross Road, Mount Pearl

| Size       | 36,319 sf                                                                                                                                                                                                             |
|------------|-----------------------------------------------------------------------------------------------------------------------------------------------------------------------------------------------------------------------|
| Price      | \$7,000,000                                                                                                                                                                                                           |
| Features   | <ul> <li>Standout single tenant investment opportunity in Donovans Business Park</li> <li>Well-maintained light industrial building set on 3.5 acres</li> <li>100% occupied by a federal government tenant</li> </ul> |
| Contact(s) | Connie Amero                                                                                                                                                                                                          |