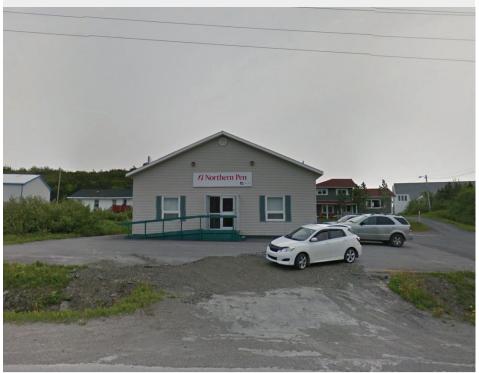

## UNDER OFFER | FOR SALE | COMM.

10-12 North Street, St. Anthony

| Size       | 2,400 sf                                                                                                                                                                                                                                                                      |
|------------|-------------------------------------------------------------------------------------------------------------------------------------------------------------------------------------------------------------------------------------------------------------------------------|
| Price      | \$90,000                                                                                                                                                                                                                                                                      |
| Features   | <ul> <li>Ideal commercial owner-occupier opportunity</li> <li>Centrally located along the town's commercial corridor</li> <li>Single-storey standalone building, set on a corner lot</li> <li>Open-concept interior</li> <li>Could accommodate many different uses</li> </ul> |
| Contact(s) | Connie Amero                                                                                                                                                                                                                                                                  |