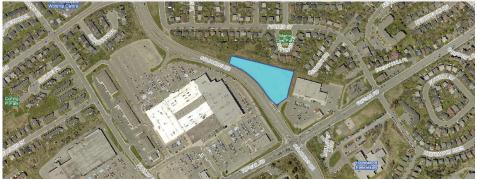

## FOR SALE | REDEVELOPMENT

400 Topsail Road, St. John's

| Size       | 2.32 acres                                                                                                                                                                                                                                                             |
|------------|------------------------------------------------------------------------------------------------------------------------------------------------------------------------------------------------------------------------------------------------------------------------|
| Price      | \$2,400,000                                                                                                                                                                                                                                                            |
| Features   | <ul> <li>Opportunity for redevelopment across from The Village Shopping Centre</li> <li>Site currently improved with a +/- 40,000 sf building, comprised predominantly of warehouse space</li> <li>Flexible zoning permits a variety of comm. / retail uses</li> </ul> |
| Contact(s) | Connie Amero                                                                                                                                                                                                                                                           |