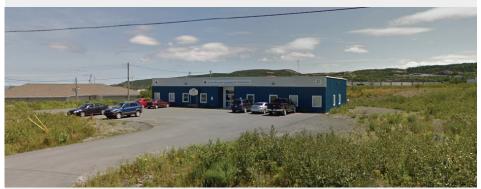

## REDUCED | FOR SALE | COMMERCIAL

22 Goff Avenue, Carbonear

| Size       | 5,000 sf                                                                                                                                                                                                                                                                  |
|------------|---------------------------------------------------------------------------------------------------------------------------------------------------------------------------------------------------------------------------------------------------------------------------|
| Price      | \$550,000                                                                                                                                                                                                                                                                 |
| Features   | <ul> <li>Opportunity to own and earn income</li> <li>Professional office building partially tenanted by a government tenant and offers the potential to expand</li> <li>Located in Carbonear Industrial Park, just off Columbus Drive near Trinity Square Mall</li> </ul> |
| Contact(s) | Connie Amero                                                                                                                                                                                                                                                              |