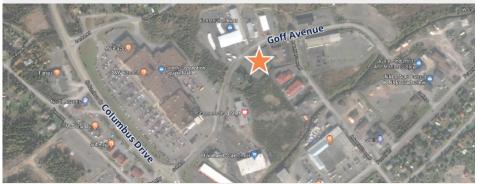

## REDUCED | FOR SALE | COMMERCIAL

22 Goff Avenue, Carbonear

| Size       | 5,000 sf                                                                                                                                                                                                                                                                  |
|------------|---------------------------------------------------------------------------------------------------------------------------------------------------------------------------------------------------------------------------------------------------------------------------|
| Price      | \$550,000                                                                                                                                                                                                                                                                 |
| Features   | <ul> <li>Opportunity to own and earn income</li> <li>Professional office building partially tenanted by a government tenant and offers the potential to expand</li> <li>Located in Carbonear Industrial Park, just off Columbus Drive near Trinity Square Mall</li> </ul> |
| Contact(s) | Connie Amero                                                                                                                                                                                                                                                              |