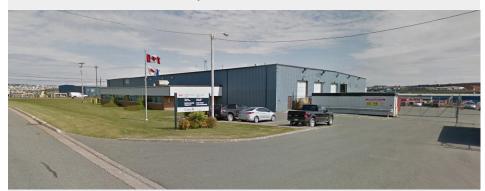

## FOR SALE | INDUSTRIAL

1 Southern Cross Road, Mount Pearl

| Size       | 36,319 sf                                                                                                                                                                                                             |
|------------|-----------------------------------------------------------------------------------------------------------------------------------------------------------------------------------------------------------------------|
| Price      | \$7,000,000                                                                                                                                                                                                           |
| Features   | <ul> <li>Standout single tenant investment opportunity in Donovans Business Park</li> <li>Well-maintained light industrial building set on 3.5 acres</li> <li>100% occupied by a federal government tenant</li> </ul> |
| Contact(s) | Connie Amero                                                                                                                                                                                                          |