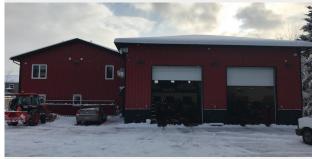

#### REDUCED | FOR SALE

1617 Sackville Drive, Middle Sackville

| Size       | 4,653 sf                                                                                                                                                                                                                                                                                                                     |
|------------|------------------------------------------------------------------------------------------------------------------------------------------------------------------------------------------------------------------------------------------------------------------------------------------------------------------------------|
| Price      | <del>\$1,250,000</del> \$1,199,000                                                                                                                                                                                                                                                                                           |
| Features   | <ul> <li>'Smart Building' set on 0.72 acre lot</li> <li>Quick and easy access to Hwy 101</li> <li>Ideal opportunity for small to<br/>medium-sized owner-occupiers</li> <li>Adjoining property at 1619<br/>Sackville Drive is also for sale – a<br/>fully occupied, two-storey, three-<br/>unit apartment building</li> </ul> |
| Contact(s) | Geof Ralph & Connie Amero                                                                                                                                                                                                                                                                                                    |