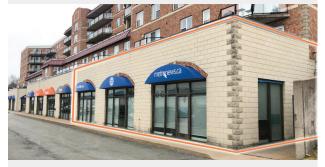

#### NEW FOR SUBLEASE

3260 Barrington Street, Halifax

| Size       | Units 15-17: 3,038 sf                                                                                                                                                                                                                        |
|------------|----------------------------------------------------------------------------------------------------------------------------------------------------------------------------------------------------------------------------------------------|
| Price      | By negotiation (contact the listing agent)                                                                                                                                                                                                   |
| Features   | <ul> <li>Modern and move-in ready</li> <li>Conveniently situated in the North<br/>End between the two bridges</li> <li>Free on-site parking</li> <li>Available immediately</li> <li>Option to include all remaining<br/>furniture</li> </ul> |
| Contact(s) | Geof Ralph                                                                                                                                                                                                                                   |

Click the property photos for more information