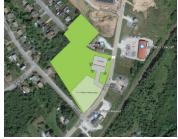

| 124        | Address    | Lot 2A, 450 Highway 2, Enfield                                                                                                                               |
|------------|------------|--------------------------------------------------------------------------------------------------------------------------------------------------------------|
| See Frieda | Size       | 5.79 acres                                                                                                                                                   |
|            | Price      | By negotiation (contact the listing agent)                                                                                                                   |
|            | Details    | Commercial development land located in<br>the growing community of Enfield; Zoned<br>a combination of R2 and MC, allowing for<br>various development options |
| 10         | Contact(s) | Geof Ralph                                                                                                                                                   |