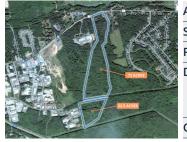

| ddress    | Parkway Drive, Truro Heights                                                                                                                                              |
|-----------|---------------------------------------------------------------------------------------------------------------------------------------------------------------------------|
| ize       | +/- 4.5 acres to 9.0 acres                                                                                                                                                |
| rice      | \$900,000 (\$100,000 per acre)                                                                                                                                            |
| etails    | Commercial / light industrial development<br>land well-situated in Truro Heights<br>Industrial Park; backs onto Highway 102,<br>near exit 13 (Truro Heights Connector Rd) |
| ontact(s) | Connie Amero                                                                                                                                                              |