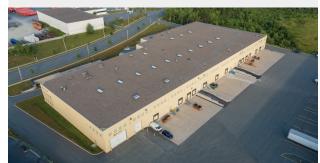

#### NEW | FOR LEASE

130 John Savage Avenue, Dartmouth

| Size     | Unit 6: 7,804 sf                                                                                                                                                                                                                                                                       |
|----------|----------------------------------------------------------------------------------------------------------------------------------------------------------------------------------------------------------------------------------------------------------------------------------------|
| Price    | \$.8.25 psf (net)                                                                                                                                                                                                                                                                      |
| Features | <ul> <li>High-quality industrial warehouse<br/>space in Burnside</li> <li>LEED Certified building</li> <li>28' clear heights, with grade and<br/>dock level loading</li> <li>Available July 1, 2020</li> <li>Coming online soon – Call a listing<br/>agent for more details</li> </ul> |
| C = (-1) | Constant Anna and A. Const Dalada                                                                                                                                                                                                                                                      |

**Contact(s)** Connie Amero & Geof Ralph