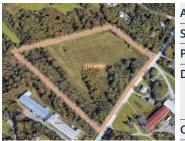

#### Click the property photos for more information

|    | Address    | Lucasville Road, Lucasville                                                                                                                                            |
|----|------------|------------------------------------------------------------------------------------------------------------------------------------------------------------------------|
|    | Size       | 85.09 acres                                                                                                                                                            |
|    | Price      | \$419,000                                                                                                                                                              |
|    | Details    | Large acreage located between Hwy 101<br>and Hammonds Plains Rd with significant<br>development potential for +/- 30 units;<br>three points of access to Lucasville Rd |
| L' | Contact(s) | Kevin Riles                                                                                                                                                            |