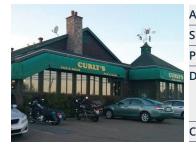

| Address    | 450 Highway 2, Enfield                                                                                                                                        |
|------------|---------------------------------------------------------------------------------------------------------------------------------------------------------------|
| ize        | +/- 7,661 sf                                                                                                                                                  |
| Price      | Starting at \$845,000 (land and building)                                                                                                                     |
| Details    | Former Curly Portable's Pub & Grub<br>location; high-growth location with<br>excellent exposure; option to include the<br>restaurant's character-filled decor |
| Contact(s) | Geof Ralph                                                                                                                                                    |