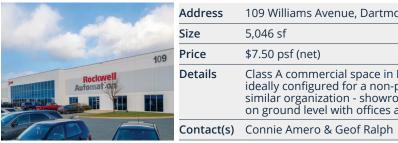

## FOR LEASE OFFICE Click the property photos for more information

| ress   | 109 Williams Avenue, Dartmouth                                                                                                                                   |
|--------|------------------------------------------------------------------------------------------------------------------------------------------------------------------|
|        | 5,046 sf                                                                                                                                                         |
| 9      | \$7.50 psf (net)                                                                                                                                                 |
| iils   | Class A commercial space in Burnside;<br>ideally configured for a non-profit or<br>similar organization - showroom portion<br>on ground level with offices above |
| act(s) | Connie Amero & Geof Ralph                                                                                                                                        |