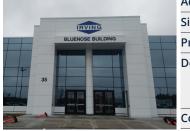

| Address    | 35 Micmac Boulevard, Dartmouth                                                                                                                                      |
|------------|---------------------------------------------------------------------------------------------------------------------------------------------------------------------|
| Size       | Between 6,217 sf and 23,922 sf                                                                                                                                      |
| Price      | \$20.00 psf (net)                                                                                                                                                   |
| Details    | The Bluenose Building - a brand new<br>Class A office development next door<br>to Mic Mac Mall; central location, with<br>surface parking and top-quality amenities |
| Contact(s) | Geof Ralph                                                                                                                                                          |