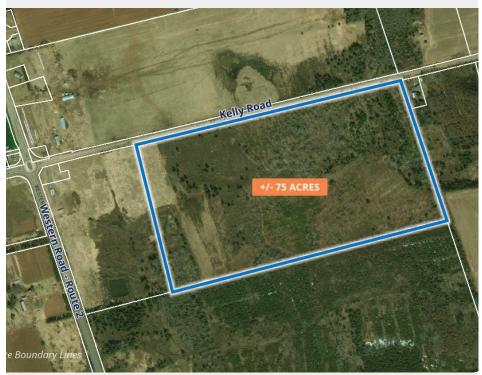

## FOR SALE | COMMERCIAL LAND

Kelly Road, Woodstock

| Size       | +/- 75 acres                                                                                                                                                                                                                                           |
|------------|--------------------------------------------------------------------------------------------------------------------------------------------------------------------------------------------------------------------------------------------------------|
| Price      | \$700,000                                                                                                                                                                                                                                              |
| Features   | <ul> <li>Large acreage in Prince County, close to O'Leary</li> <li>75 acres of unserviced, raw land</li> <li>Situated near the roundabout at Kelly and Western<br/>Roads (Route 2)</li> <li>Site offers good street frontage and visibility</li> </ul> |
| Contact(s) | Paul Moore                                                                                                                                                                                                                                             |