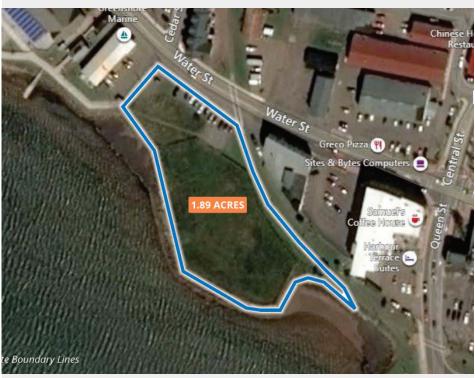

## FOR SALE | MULTI-RES DEVELOPMENT

354-358 Water Street, Summerside

| Size       | 1.89 acres                                                                                                                                                                                                                    |
|------------|-------------------------------------------------------------------------------------------------------------------------------------------------------------------------------------------------------------------------------|
| Price      | \$750,000                                                                                                                                                                                                                     |
| Features   | <ul> <li>High-profile multi-residential development land in historical Summerside</li> <li>Situated on the shores of Summerside's harbour, with close proximity to downtown amenities and Holland College's Campus</li> </ul> |
| Contact(s) | Paul Moore                                                                                                                                                                                                                    |