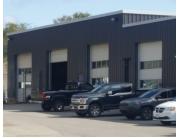

## FOR LEASE INDUSTRIAL Click the property photos for more information

| Address    | 50 Whitebone Way, Saint John                                                                                                                                               |
|------------|----------------------------------------------------------------------------------------------------------------------------------------------------------------------------|
| Size       | 5,924 sf                                                                                                                                                                   |
| Price      | \$7.50 psf                                                                                                                                                                 |
| Details    | Ideal secure storage facility in McAllister<br>Industrial Park; zoned Medium Industrial<br>(IM); single-storey, single-user building set<br>on 1.3 acres; fenced perimeter |
| Contact(s) | Stephanie Turner                                                                                                                                                           |