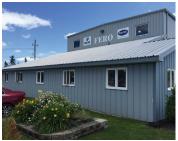

## FOR LEASE INDUSTRIAL Click the property photos for more information

| Address    | 50 Whitebone Way, Saint John                                                                                                                                               |
|------------|----------------------------------------------------------------------------------------------------------------------------------------------------------------------------|
| Size       | 5,924 sf                                                                                                                                                                   |
| Price      | \$7.50 psf                                                                                                                                                                 |
| Details    | Ideal secure storage facility in McAllister<br>Industrial Park; zoned Medium Industrial<br>(IM); single-storey, single-user building set<br>on 1.3 acres; fenced perimeter |
| Contact(s) | Stephanie Turner                                                                                                                                                           |