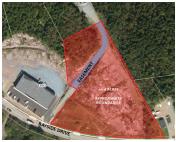

| Address    | 125 McIlveen Drive, Saint John                                                                                                                                    |
|------------|-------------------------------------------------------------------------------------------------------------------------------------------------------------------|
| Size       | 5.95 acres                                                                                                                                                        |
| Price      | By negotiation (contact the listing agent)                                                                                                                        |
| Details    | Industrial zoned land located in McAllister<br>Industrial Park available for a build-to-suit<br>development; can accommodate single-<br>or multi-tenant occupancy |
| Contact(s) | Stephanie Turner                                                                                                                                                  |