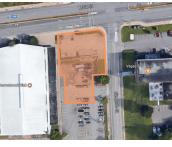

### Click the property photos for more information

| Address    | Loch Lomond Road / Consumers Drive,<br>Saint John                                                                  |
|------------|--------------------------------------------------------------------------------------------------------------------|
| Size       | 29.12 acres                                                                                                        |
| Price      | \$849,000                                                                                                          |
| Details    | Four-parcel development land package totalling 29+ acres; opportunity for commercial and/or multi-residential dev. |
| Contact(s) | Stephanie Turner                                                                                                   |