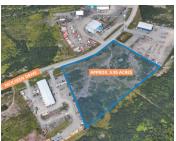

| Address    | 125 McIlveen Drive, Saint John                                                                                                                                    |
|------------|-------------------------------------------------------------------------------------------------------------------------------------------------------------------|
| Size       | 5.95 acres                                                                                                                                                        |
| Price      | By negotiation (contact the listing agent)                                                                                                                        |
| Details    | Industrial zoned land located in McAllister<br>Industrial Park available for a build-to-suit<br>development; can accommodate single-<br>or multi-tenant occupancy |
| Contact(s) | Stephanie Turner                                                                                                                                                  |