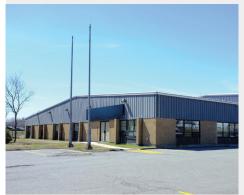

| Address    | 121 Paddys Hill Drive, Saint John                                                                           |
|------------|-------------------------------------------------------------------------------------------------------------|
| Size       | +/- 11,860 sf (total)                                                                                       |
| Price      | \$7.00 psf (net)                                                                                            |
| Details    | 7,860 sf main building + 4,000 sf supplementary quonset building; set on 5.0 acres; suited to a single-user |
| Contact(s) | Steve Morrison (506.381.5885; steve@partnersglobal.com) & Stephanie Turner                                  |

| Address    | 121 Paddys Hill Drive, Saint John                                                                                         |
|------------|---------------------------------------------------------------------------------------------------------------------------|
| Size       | +/- 11,860 sf (total)                                                                                                     |
| Price      | \$995,000                                                                                                                 |
| Details    | Well-maintained lot with two industrial<br>buildings; 7,860 sf main building + 4,000<br>sf supplementary quonset building |
| Contact(s) | Steve Morrison (506.381.5885; steve@partnersglobal.com) & Stephanie Turner                                                |