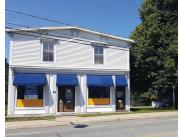

| Address    | 12 Smythe Street, Saint John                                                                                                                        |
|------------|-----------------------------------------------------------------------------------------------------------------------------------------------------|
| Size       | Options between 421 sf and 997 sf                                                                                                                   |
| Price      | By negotiation (contact the listing agent)                                                                                                          |
| Details    | Red Rose Tea Building - iconic gateway<br>brick-and-beam office building with<br>modern features; professionally managed<br>and BOMA BEST certified |
| Contact(s) | Stephanie Turner                                                                                                                                    |