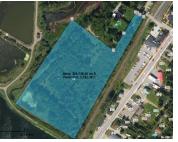

### Click the property photos for more information

| Address    | Loch Lomond Road / Consumers Drive,<br>Saint John                                                                  |
|------------|--------------------------------------------------------------------------------------------------------------------|
| Size       | 29.12 acres                                                                                                        |
| Price      | \$849,000                                                                                                          |
| Details    | Four-parcel development land package totalling 29+ acres; opportunity for commercial and/or multi-residential dev. |
| Contact(s) | Stephanie Turner                                                                                                   |