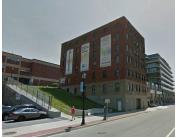

| Address    | 75 Prince William Street, Saint John                                                                                                                          |
|------------|---------------------------------------------------------------------------------------------------------------------------------------------------------------|
| Size       | 30,600 sf                                                                                                                                                     |
| Price      | \$1,950,000                                                                                                                                                   |
| Details    | Bank of Canada building - five-storey<br>standalone investment office property<br>offering mid-century vibes; boasts high-<br>tech features building controls |
| Contact(s) | Stephanie Turner                                                                                                                                              |