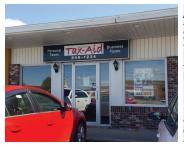

| Address    | 12 Smythe Street, Saint John                                                                                                                        |
|------------|-----------------------------------------------------------------------------------------------------------------------------------------------------|
| Size       | Options between 421 sf and 997 sf                                                                                                                   |
| Price      | By negotiation (contact the listing agent)                                                                                                          |
| Details    | Red Rose Tea Building - iconic gateway<br>brick-and-beam office building with<br>modern features; professionally managed<br>and BOMA BEST certified |
| Contact(s) | Stephanie Turner                                                                                                                                    |