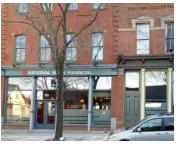

| Address    | 75 Prince William Street, Saint John                                                                                                                          |
|------------|---------------------------------------------------------------------------------------------------------------------------------------------------------------|
| Size       | 30,600 sf                                                                                                                                                     |
| Price      | \$1,950,000                                                                                                                                                   |
| Details    | Bank of Canada building - five-storey<br>standalone investment office property<br>offering mid-century vibes; boasts high-<br>tech features building controls |
| Contact(s) | Stephanie Turner                                                                                                                                              |