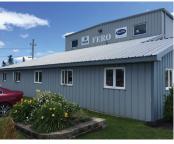

| Address    | 12 Smythe Street, Saint John                                                                                                                        |
|------------|-----------------------------------------------------------------------------------------------------------------------------------------------------|
| Size       | Options between 421 sf and 997 sf                                                                                                                   |
| Price      | By negotiation (contact the listing agent)                                                                                                          |
| Details    | Red Rose Tea Building - iconic gateway<br>brick-and-beam office building with<br>modern features; professionally managed<br>and BOMA BEST certified |
| Contact(s) | Stephanie Turner                                                                                                                                    |