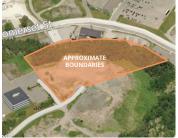

| Address    | 60 Technology Drive, Saint John                                                                                                                                 |
|------------|-----------------------------------------------------------------------------------------------------------------------------------------------------------------|
| Size       | 6.0 acres total (3.4 usable acres)                                                                                                                              |
| Price      | \$1,200,000                                                                                                                                                     |
| Details    | Development land adjacent to Xerox<br>building in Somerset Technology Park;<br>fully prepared site, ready for construction;<br>good access to surrounding areas |
| Contact(s) | Stephanie Turner                                                                                                                                                |