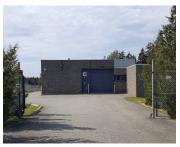

## FOR LEASE INDUSTRIAL Click the property photos for more information

| Address    | 50 Whitebone Way, Saint John                                                                                                                                               |
|------------|----------------------------------------------------------------------------------------------------------------------------------------------------------------------------|
| Size       | 5,924 sf                                                                                                                                                                   |
| Price      | \$7.50 psf                                                                                                                                                                 |
| Details    | Ideal secure storage facility in McAllister<br>Industrial Park; zoned Medium Industrial<br>(IM); single-storey, single-user building set<br>on 1.3 acres; fenced perimeter |
| Contact(s) | Stephanie Turner                                                                                                                                                           |