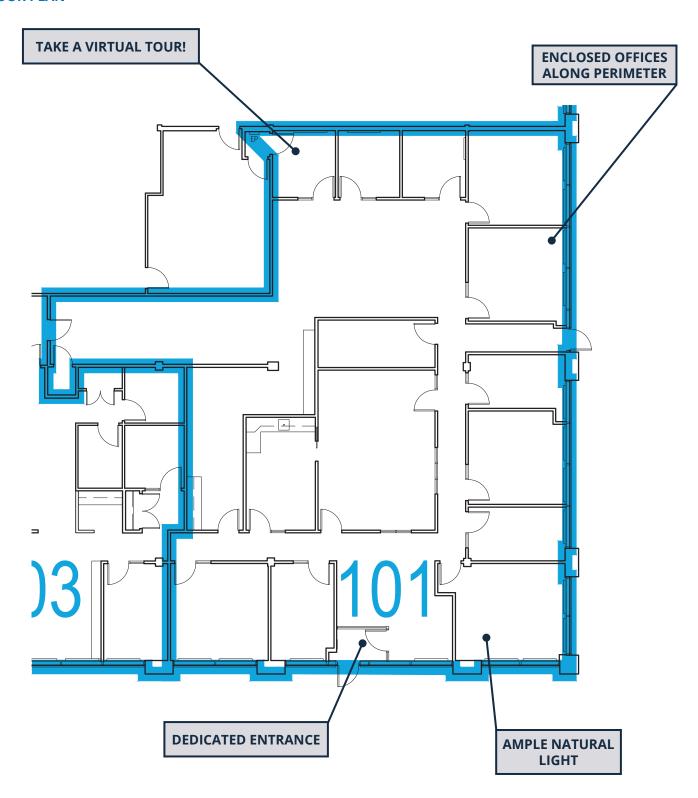

#### **Bright Quality Office Space in Bayers Lake Business Park**

- 4,702 sf of ground level office space
- Free on-site surface parking
- Available immediately

This opportunity represents 4,702 rsf of bright and spacious ground floor office space. Suite 101 provides a good combination of open work space and private offices, along with a reception area, large boardroom with skylights, kitchenette, and dedicated entrance with a glazed vestibule.

#### **FLOOR PLAN**