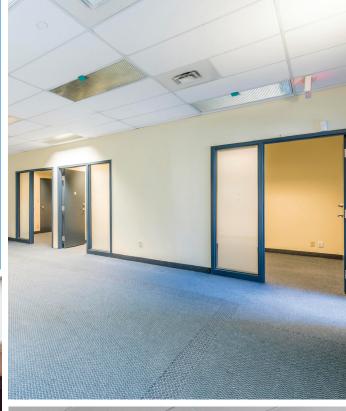

#### **Bright Quality Office Space in Bayers Lake Business Park**

- 4,702 sf of ground level office space
- Free on-site surface parking
- Available immediately

This opportunity represents 4,702 rsf of bright and spacious ground floor office space. Suite 101 provides a good combination of open work space and private offices, along with a reception area, large boardroom with skylights, kitchenette, and dedicated entrance with a glazed vestibule.