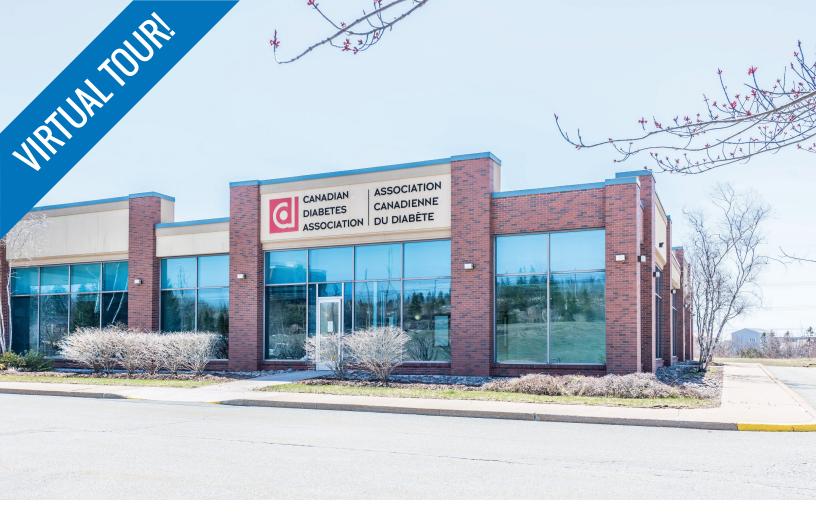

#### **Bright Quality Office Space in Bayers Lake Business Park**

- 4,702 sf of ground level office space
- Free on-site surface parking
- Available immediately

This opportunity represents 4,702 rsf of bright and spacious ground floor office space. Suite 101 provides a good combination of open work space and private offices, along with a reception area, large boardroom with skylights, kitchenette, and dedicated entrance with a glazed vestibule.

137 Chain Lake Drive is a well-maintained and professionally managed building, with ample on-site parking, great visibility for exterior signage, and quick and easy access to public transit, major roadways and areas of the city.