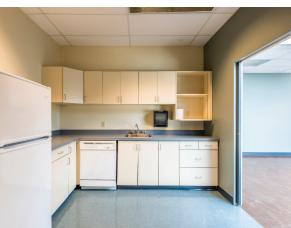

#### **Bright Quality Office Space in Bayers Lake Business Park**

- 4,702 sf of ground level office space
- Free on-site surface parking
- Available immediately

This opportunity represents 4,702 rsf of bright and spacious ground floor office space. Suite 101 provides a good combination of open work space and private offices, along with a reception area, large boardroom with skylights, kitchenette, and dedicated entrance with a glazed vestibule.