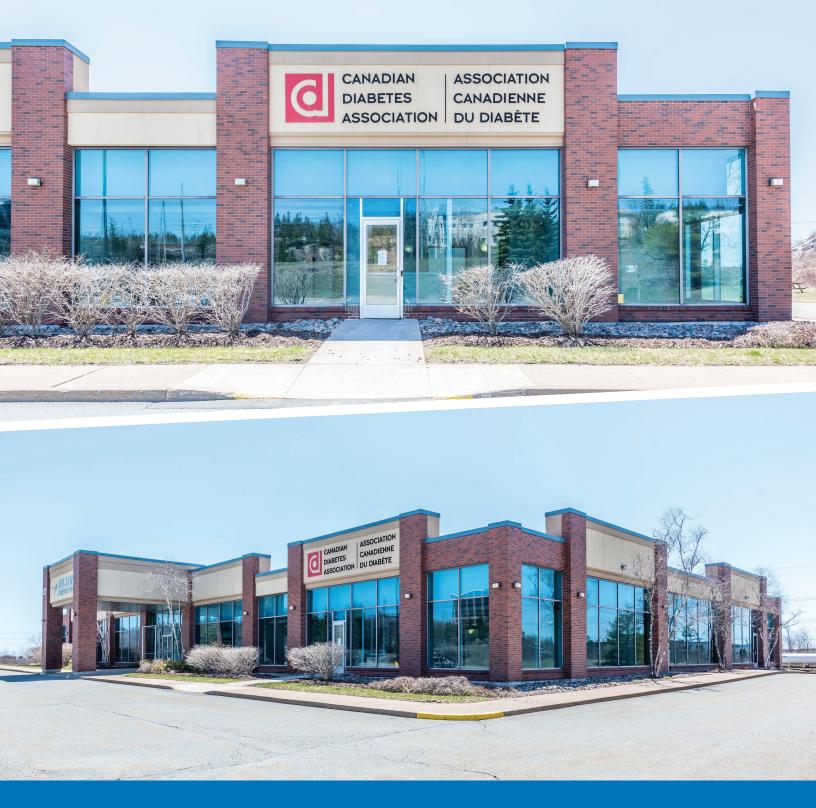

137 Chain Lake Drive is a well-maintained and professionally managed building, with ample on-site parking, great visibility for exterior signage, and quick and easy access to public transit, major roadways and areas of the city.