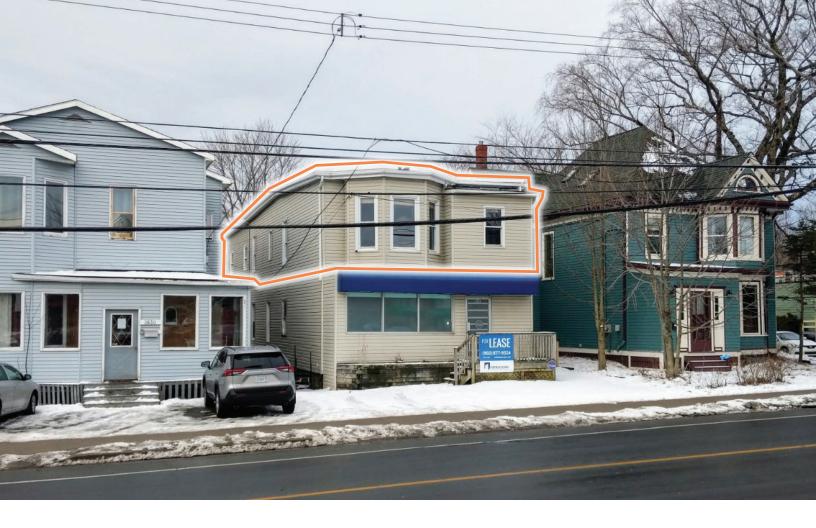

# **2632 WINDSOR STREET** NORTH END, HALIFAX

#### **Prime Commercial Space Between North and West End Halifax**

- Approximately 2,300 sf remaining
- On-site parking
- Excellent signage opportunities

This opportunity represents approximately 2,300 sf of second storey walk-up office space. This last remaining unit would be ideal for professional services, a wellness clinic, or general office use.

2632 Windsor Street is well-located along the major thoroughfare dividing the North and West end neighbourhoods of Halifax's peninsula. Just a few doors up from the North Street intersection and across the street from Sobeys, this property offers high-exposure and visibility, along with close proximity to numerous amenities and locally owned small businesses, shops and restaurants.

## 2632 Windsor Street | North End, Halifax

| LISTING ID     | 10218                                                        |
|----------------|--------------------------------------------------------------|
| ADDRESS        | 2632 Windsor Street, Halifax, Nova Scotia                    |
| LOCATION       | North End (bordering West End)                               |
| PROPERTY TYPE  | Office                                                       |
| SIZE AVAILABLE | Approximately 2,300 sf                                       |
| FLOOR LOCATION | Second of 2 (walk-up)                                        |
| LAYOUT         | Private offices, a washroom, kitchenette and large open area |
| AVAILABILITY   | Immediately                                                  |
| PARKING        | 2 on-site parking spaces                                     |
| BASE RENT      | By negotiation                                               |
| LEASE TERM     | Maximum of three (3) years, then month-to-month              |
|                |                                                              |