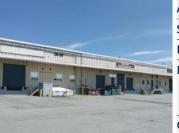

#### 1617 Sackville Drive, Middle Sackville

| Size       | +/- 4,653 sf                                                                                                                                                                                                                                                                               |  |  |
|------------|--------------------------------------------------------------------------------------------------------------------------------------------------------------------------------------------------------------------------------------------------------------------------------------------|--|--|
| Price      | \$14.00 psf (net)                                                                                                                                                                                                                                                                          |  |  |
| Features   | <ul> <li>Two-storey 'Smart Building'</li> <li>Approx. 50/50 office to warehouse<br/>split</li> <li>Ideal for a single user</li> <li>Features include wireless access,<br/>high-end security system, in-floor<br/>hearting and more</li> <li>Property is also available for sale</li> </ul> |  |  |
| Contact(s) | Geof Ralph & Connie Amero                                                                                                                                                                                                                                                                  |  |  |

Click the property photos for more information