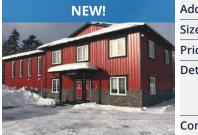

#### FOR SALE | ALL TYPES

| NEW! | Address    | 127 Joseph Zatzman Drive, Dartmouth                                                                                                                                     |
|------|------------|-------------------------------------------------------------------------------------------------------------------------------------------------------------------------|
|      | Size       | 4,535 sf                                                                                                                                                                |
| - h  | Price      | \$975,000                                                                                                                                                               |
|      | Details    | Ideal owner-occupier opportunity; perfect<br>combination or office and warehouse<br>in central Burnside; 50/50 office to<br>warehouse split; building is also for lease |
|      | Contact(s) | Connie Amero & Geof Ralph                                                                                                                                               |