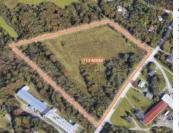

Large acreage located between Hwy 101 and Hammonds Plains Rd with significant development potential for +/- 30 units; three points of access to Lucasville Rd

Lucasville Road, Lucasville

85.09 acres

\$419,000