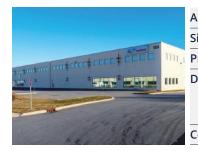

#### NEW **FOR SALE**

127 Joseph Zatzman Dr, Dartmouth

| Size       | 4,535 sf                                                                                                                                                                                                                                                                                                                            |  |  |
|------------|-------------------------------------------------------------------------------------------------------------------------------------------------------------------------------------------------------------------------------------------------------------------------------------------------------------------------------------|--|--|
| Price      | <ul> <li>\$975,000</li> <li>Prime owner-occupier opportunity<br/>in central Burnside</li> <li>Efficient combination of office and<br/>warehouse (50/50 split)</li> <li>Well-maintained property, with<br/>extensive renovations and capital<br/>upgrades made in 2012/2013</li> <li>Property is also available for lease</li> </ul> |  |  |
| Features   |                                                                                                                                                                                                                                                                                                                                     |  |  |
| Contact(s) | Connie Amero & Geof Ralph                                                                                                                                                                                                                                                                                                           |  |  |