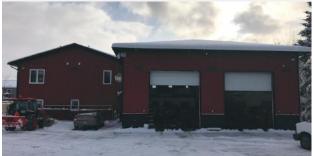

#### NEW **FOR SALE**

127 Joseph Zatzman Dr, Dartmouth

| Size       | 4,535 sf                                                                                                                                                                                                                                                                                                                            |  |  |
|------------|-------------------------------------------------------------------------------------------------------------------------------------------------------------------------------------------------------------------------------------------------------------------------------------------------------------------------------------|--|--|
| Price      | <ul> <li>\$975,000</li> <li>Prime owner-occupier opportunity<br/>in central Burnside</li> <li>Efficient combination of office and<br/>warehouse (50/50 split)</li> <li>Well-maintained property, with<br/>extensive renovations and capital<br/>upgrades made in 2012/2013</li> <li>Property is also available for lease</li> </ul> |  |  |
| Features   |                                                                                                                                                                                                                                                                                                                                     |  |  |
| Contact(s) | Connie Amero & Geof Ralph                                                                                                                                                                                                                                                                                                           |  |  |

|       | Address    | 127 Joseph Zatzman Drive, Dartmouth                                                                                                                         |
|-------|------------|-------------------------------------------------------------------------------------------------------------------------------------------------------------|
|       | Size       | 4,535 sf                                                                                                                                                    |
| - li- | Price      | \$14.50 psf (net)                                                                                                                                           |
|       | Details    | Perfect combination or office and<br>warehouse in central Burnside; single-<br>user building; 50/50 office to warehouse<br>split; building is also for sale |
|       | Contact(s) | Connie Amero & Geof Ralph                                                                                                                                   |

#### FOR SALE | ALL TYPES

| NEW! | Address    | 127 Joseph Zatzman Drive, Dartmouth                                                                                                                                     |
|------|------------|-------------------------------------------------------------------------------------------------------------------------------------------------------------------------|
|      | Size       | 4,535 sf                                                                                                                                                                |
| - h  | Price      | \$975,000                                                                                                                                                               |
|      | Details    | Ideal owner-occupier opportunity; perfect<br>combination or office and warehouse<br>in central Burnside; 50/50 office to<br>warehouse split; building is also for lease |
|      | Contact(s) | Connie Amero & Geof Ralph                                                                                                                                               |