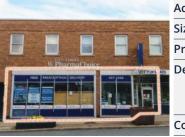

|               | Address    | 72 Portland Street, Dartmouth                                                                                                                               |  |  |  |
|---------------|------------|-------------------------------------------------------------------------------------------------------------------------------------------------------------|--|--|--|
|               | Size       | 4,011 sf                                                                                                                                                    |  |  |  |
|               | Price      | \$29.00 psf (semi-gross)                                                                                                                                    |  |  |  |
| ALS IN COLUMN | Details    | High profile commercial space in the<br>heart of Downtown Dartmouth; former<br>pharmacy/clinic, but could be converted<br>to full retail or cafe/restaurant |  |  |  |
| -             | Contact(s) | Geof Ralph                                                                                                                                                  |  |  |  |