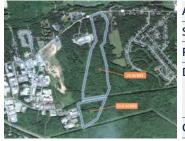

| Address    | Bissett Lake Road, Cole Harbour                                                                                                                                             |  |  |  |  |
|------------|-----------------------------------------------------------------------------------------------------------------------------------------------------------------------------|--|--|--|--|
| Size       | 11.2 acres                                                                                                                                                                  |  |  |  |  |
| Price      | \$405,000                                                                                                                                                                   |  |  |  |  |
| Details    | Single-family residential development<br>opp.; potential to sub-divide the property<br>as-of-right into 5-6 single family lots; fairly<br>level topography with great views |  |  |  |  |
| Contact(s) | Kevin Riles                                                                                                                                                                 |  |  |  |  |