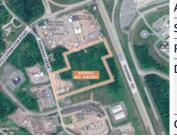

| Address    | Lot 2A, 450 Highway 2, Enfield                                                                                                                               |
|------------|--------------------------------------------------------------------------------------------------------------------------------------------------------------|
| Size       | 5.79 acres                                                                                                                                                   |
| Price      | By negotiation (contact the listing agent)                                                                                                                   |
| Details    | Commercial development land located in<br>the growing community of Enfield; Zoned<br>a combination of R2 and MC, allowing for<br>various development options |
| Contact(s) | Geof Ralph                                                                                                                                                   |