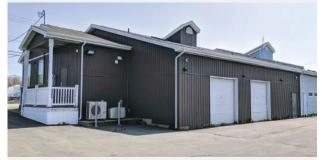

| Address    | 43 Dundas Street, Dartmouth                                                                                                                                |
|------------|------------------------------------------------------------------------------------------------------------------------------------------------------------|
| Size       | +/- 180 sf to +/- 600 sf                                                                                                                                   |
| Price      | Starting at \$750/month (gross)                                                                                                                            |
| Details    | Two move-in ready, creative work spaces<br>in downtown Dartmouth; fully-furnished<br>third-floor office space or heated,<br>detached garage-style building |
| Contact(s) | Geof Ralph                                                                                                                                                 |