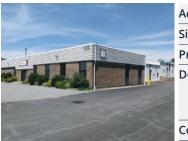

#### FOR SUBLEASE NEW

1809 Barrington Street, Halifax

| Size       | Suite 810: 1,639 rsf                                                                                                                                                                                                                                                                      |  |  |
|------------|-------------------------------------------------------------------------------------------------------------------------------------------------------------------------------------------------------------------------------------------------------------------------------------------|--|--|
| Price      | \$22.00 psf (gross)                                                                                                                                                                                                                                                                       |  |  |
| Features   | <ul> <li>Short-term office sublease in<br/>downtown's CIBC Building</li> <li>Affordable and move-in ready</li> <li>Traditional office design with<br/>several enclosed offices</li> <li>Head lease expires December 31,<br/>2020</li> <li>Linked to the city's internal pedway</li> </ul> |  |  |
| Contact(s) | Geof Ralph & Connie Amero                                                                                                                                                                                                                                                                 |  |  |
|            |                                                                                                                                                                                                                                                                                           |  |  |

#### FOR LEASE OFFICE Click the property photos for more information

| Address    | 1809 Barrington Street, Halifax                                                                                                                                          |
|------------|--------------------------------------------------------------------------------------------------------------------------------------------------------------------------|
| Size       | Suite 810: 1,639 rsf                                                                                                                                                     |
| Price      | \$22.00 psf (gross)                                                                                                                                                      |
| Details    | Affordable short-term office sublet in<br>downtown's CIBC Building; traditional<br>office layout with several enclosed offices;<br>option to include remaining furniture |
| Contact(s) | Geof Ralph & Connie Amero                                                                                                                                                |