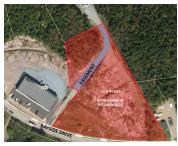

| Address    | Landing Court, Quispamsis                                                                                                                                            |
|------------|----------------------------------------------------------------------------------------------------------------------------------------------------------------------|
| Size       | 950 sf                                                                                                                                                               |
| Price      | \$14.00 psf (net)                                                                                                                                                    |
| Details    | Turn-key commercial space ready to go;<br>situated at the well-located and well-<br>maintained strip plaza known as 'The<br>Landing'; ideal for office or retail use |
| Contact(s) | Stephanie Turner                                                                                                                                                     |