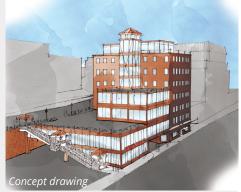

### FOR SALE | REDEVELOPMENT

222 Water Street, Saint John

| Size       | 32,900 sf building, set on 6,910 sf lot                                                                                                                                                                   |
|------------|-----------------------------------------------------------------------------------------------------------------------------------------------------------------------------------------------------------|
| Price      | \$1,090,000                                                                                                                                                                                               |
| Features   | <ul> <li>Current owners looking to sell or partner with investors</li> <li>Prime downtown location adjacent to Saint John's high-tech district, with flexible zoning not flagged as 'heritage'</li> </ul> |
| Contact(s) | Stephanie Turner                                                                                                                                                                                          |

|   | Address    | 222 Water Street, Saint John                                                                                                                                                 |
|---|------------|------------------------------------------------------------------------------------------------------------------------------------------------------------------------------|
|   | Size       | 32,900 sf                                                                                                                                                                    |
|   | Price      | \$1,090,000                                                                                                                                                                  |
|   | Details    | Redevelopment opportunity in the heart<br>of Uptown; current group of owners are<br>looking to sell or partner with investors;<br>historic 7-storey building set on 6,910 sf |
| 1 | Contact(s) | Stephanie Turner                                                                                                                                                             |