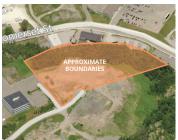

## Click the property photos for more information

| Address    | Loch Lomond Road / Consumers Drive,<br>Saint John                                                                  |
|------------|--------------------------------------------------------------------------------------------------------------------|
| Size       | 29.12 acres                                                                                                        |
| Price      | \$849,000                                                                                                          |
| Details    | Four-parcel development land package totalling 29+ acres; opportunity for commercial and/or multi-residential dev. |
| Contact(s) | Stephanie Turner                                                                                                   |