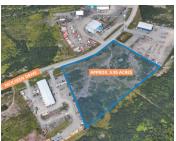

| Address    | 1195 Bayside Drive, Saint John                                                                                                                      |
|------------|-----------------------------------------------------------------------------------------------------------------------------------------------------|
| Size       | 4.0 acres (or potentially up to 10 acres)                                                                                                           |
| Price      | \$368,000 (or \$92,000/acre)                                                                                                                        |
| Details    | Prime development land at entrance to<br>McAllister Industrial Park; cleared and<br>graded, ready for construction; zoned<br>Medium Industrial (IM) |
| Contact(s) | Stephanie Turner                                                                                                                                    |