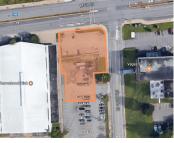

| Address    | 125 McIlveen Drive, Saint John                                                                                                                                    |
|------------|-------------------------------------------------------------------------------------------------------------------------------------------------------------------|
| Size       | 5.95 acres                                                                                                                                                        |
| Price      | By negotiation (contact the listing agent)                                                                                                                        |
| Details    | Industrial zoned land located in McAllister<br>Industrial Park available for a build-to-suit<br>development; can accommodate single-<br>or multi-tenant occupancy |
| Contact(s) | Stephanie Turner                                                                                                                                                  |