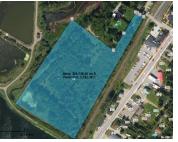

## Click the property photos for more information

| Address    | Loch Lomond Road / Consumers Drive,<br>Saint John                                                                  |
|------------|--------------------------------------------------------------------------------------------------------------------|
| Size       | 29.12 acres                                                                                                        |
| Price      | \$849,000                                                                                                          |
| Details    | Four-parcel development land package totalling 29+ acres; opportunity for commercial and/or multi-residential dev. |
| Contact(s) | Stephanie Turner                                                                                                   |