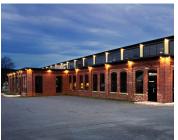

# FOR LEASE INDUSTRIAL Click the property photos for more information

| Address    | 50 Whitebone Way, Saint John                                                                                                                                               |
|------------|----------------------------------------------------------------------------------------------------------------------------------------------------------------------------|
| Size       | 5,924 sf                                                                                                                                                                   |
| Price      | \$7.50 psf                                                                                                                                                                 |
| Details    | Ideal secure storage facility in McAllister<br>Industrial Park; zoned Medium Industrial<br>(IM); single-storey, single-user building set<br>on 1.3 acres; fenced perimeter |
| Contact(s) | Stephanie Turner                                                                                                                                                           |