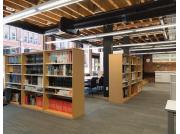

| Address    | 12 Smythe Street, Saint John                                                                                                                        |
|------------|-----------------------------------------------------------------------------------------------------------------------------------------------------|
| Size       | Options between 421 sf and 997 sf                                                                                                                   |
| Price      | By negotiation (contact the listing agent)                                                                                                          |
| Details    | Red Rose Tea Building - iconic gateway<br>brick-and-beam office building with<br>modern features; professionally managed<br>and BOMA BEST certified |
| Contact(s) | Stephanie Turner                                                                                                                                    |