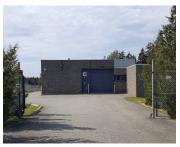

# FOR LEASE INDUSTRIAL Click the property photos for more information

| Address    | 50 Whitebone Way, Saint John                                                                                                                                               |
|------------|----------------------------------------------------------------------------------------------------------------------------------------------------------------------------|
| Size       | 5,924 sf                                                                                                                                                                   |
| Price      | \$7.50 psf                                                                                                                                                                 |
| Details    | Ideal secure storage facility in McAllister<br>Industrial Park; zoned Medium Industrial<br>(IM); single-storey, single-user building set<br>on 1.3 acres; fenced perimeter |
| Contact(s) | Stephanie Turner                                                                                                                                                           |