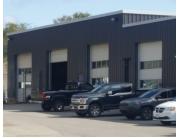

| Address    | 121 Paddys Hill Drive, Saint John                                                                           |
|------------|-------------------------------------------------------------------------------------------------------------|
| Size       | +/- 11,860 sf (total)                                                                                       |
| Price      | \$7.00 psf (net)                                                                                            |
| Details    | 7,860 sf main building + 4,000 sf supplementary quonset building; set on 5.0 acres; suited to a single-user |
| Contact(s) | Steve Morrison (506.381.5885; steve@partnersglobal.com) & Stephanie Turner                                  |

| Address    | 121 Paddys Hill Drive, Saint John                                                                                         |  |
|------------|---------------------------------------------------------------------------------------------------------------------------|--|
| Size       | +/- 11,860 sf (total)                                                                                                     |  |
| Price      | \$995,000                                                                                                                 |  |
| Details    | Well-maintained lot with two industrial<br>buildings; 7,860 sf main building + 4,000<br>sf supplementary quonset building |  |
| Contact(s) | Steve Morrison (506.381.5885; steve@partnersglobal.com) & Stephanie Turner                                                |  |