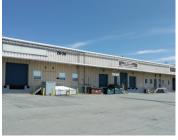

# FOR LEASE INDUSTRIAL Click the property photos for more information

| Address    | 130 John Savage Avenue, Dartmouth                                                                                                                                          |
|------------|----------------------------------------------------------------------------------------------------------------------------------------------------------------------------|
| Size       | Unit 6: 7,804 sf                                                                                                                                                           |
| Price      | \$8.25 psf (net)                                                                                                                                                           |
| Details    | High-quality industrial warehouse space<br>in Burnside Business Park; LEED Certified<br>building; 28' clear heights with grade and<br>dock loading; available July 1, 2020 |
| Contact(s) | Connie Amero & Geof Ralph                                                                                                                                                  |