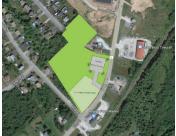

| Address    | Parkway Drive, Truro Heights                                                                                                                                              |
|------------|---------------------------------------------------------------------------------------------------------------------------------------------------------------------------|
| Size       | +/- 4.5 acres to 9.0 acres                                                                                                                                                |
| Price      | \$900,000 (\$100,000 per acre)                                                                                                                                            |
| Details    | Commercial / light industrial development<br>land well-situated in Truro Heights<br>Industrial Park; backs onto Highway 102,<br>near exit 13 (Truro Heights Connector Rd) |
| Contact(s) | Connie Amero                                                                                                                                                              |