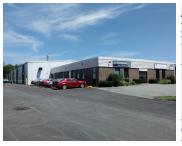

| Address    | 192 Joseph Zatzman Drive, Dartmouth                                                                                                                |
|------------|----------------------------------------------------------------------------------------------------------------------------------------------------|
| Size       | Unit 3: 1,931 sf                                                                                                                                   |
| Price      | \$6.50 psf (net)                                                                                                                                   |
| Details    | Traditional flex space in Burnside<br>Business Park; partially built-out, offering<br>dock loading and on-site parking;<br>available November 2020 |
| Contact(s) | Connie Amero & Geof Ralph                                                                                                                          |