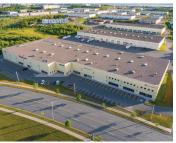

| +      | Address    | 180 Thornhill Drive, Dartmouth                                                                                                                     |
|--------|------------|----------------------------------------------------------------------------------------------------------------------------------------------------|
| To the | Size       | Between +/- 28,000 sf and 116,400 sf                                                                                                               |
| 1      | Price      | By negotiation (contact the listing agent)                                                                                                         |
|        | Details    | Flexible warehouse space in Burnside<br>Business Park; quick and easy highway<br>access; suitable for storage, packaging,<br>distribution and more |
|        | Contact(s) | Geof Ralph                                                                                                                                         |