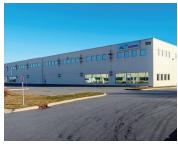

| Address    | 122 Dorey Avenue, Dartmouth                                                                                                                                                |
|------------|----------------------------------------------------------------------------------------------------------------------------------------------------------------------------|
| Size       | Up to +/- 30,849 sf                                                                                                                                                        |
| Price      | \$7.50 psf (net)                                                                                                                                                           |
| Details    | High-quality industrial end cap space in<br>Burnside Business Park; available April<br>2021; LEED Certified building; 24' clear<br>height and grade and dock level loading |
| Contact(s) | Connie Amero & Geof Ralph                                                                                                                                                  |