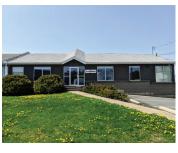

# **FOR LEASE** | **OFFICE** 35 Baker Drive, Dartmouth

| Size       | Suite 105: 2,160 sf                                                                                                                                                                                                                                                                       |
|------------|-------------------------------------------------------------------------------------------------------------------------------------------------------------------------------------------------------------------------------------------------------------------------------------------|
| Price      | \$21.50 psf (net)                                                                                                                                                                                                                                                                         |
| Features   | <ul> <li>Fully built-out office space in a medical-focused strip plaza</li> <li>Ideal home for medical, financial or professional services firm</li> <li>Currently set up with 8 private offices / exam rooms</li> <li>Situated along the Baker Drive retail node of Dartmouth</li> </ul> |
| Contact(s) | Connie Amero                                                                                                                                                                                                                                                                              |

| Address    | 35 Baker Drive, Dartmouth                                                                                                                                                  |
|------------|----------------------------------------------------------------------------------------------------------------------------------------------------------------------------|
| Size       | Suite 105: 2,160 sf                                                                                                                                                        |
| Price      | \$21.50 psf (net)                                                                                                                                                          |
| Details    | Built-out professional space in medical-<br>focused strip plaza known as Baker Drive<br>Professional Centre; move-in ready for<br>medical user, or adaptable to office use |
| Contact(s) | Connie Amero                                                                                                                                                               |