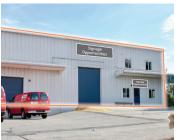

# FOR LEASE INDUSTRIAL Click the property photos for more information

| るのでは、 | Address    | 12-26 Borden Avenue, Dartmouth                                                                                                                                       |
|-------|------------|----------------------------------------------------------------------------------------------------------------------------------------------------------------------|
|       | Size       | Up to 8,994 sf                                                                                                                                                       |
|       | Price      | \$6.95 psf                                                                                                                                                           |
|       | Details    | Warehouse end cap in Burnside Business<br>Park; available December 2020; some<br>existing built-out office space, 24' clear<br>heights, dock and grade level loading |
|       | Contact(s) | Connie Amero & Geof Ralph                                                                                                                                            |