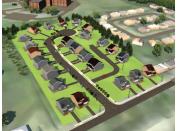

| Address    | 1818 Shore Road, Eastern Passage                                                                                                      |
|------------|---------------------------------------------------------------------------------------------------------------------------------------|
| Size       | 5.8 acres                                                                                                                             |
| Price      | \$1,200,000                                                                                                                           |
| Details    | Significant as-of-right development opp. for 31 dwellings in an established residential community; urban infill site with ocean views |
| Contact(s) | Kevin Riles                                                                                                                           |