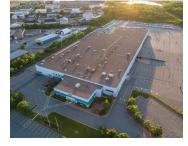

| Address    | 115 Chain Lake Drive, Halifax                                                                                                                    |
|------------|--------------------------------------------------------------------------------------------------------------------------------------------------|
| Size       | Up to +/- 49,382 sf                                                                                                                              |
| Price      | \$7.50 psf (net)                                                                                                                                 |
| Details    | Functional and flexible office space in<br>Bayers Lake Business Park; ample on-site<br>parking and some yard space; grade and<br>some dock level |
| Contact(s) | Geof Ralph & Connie Amero                                                                                                                        |
|            |                                                                                                                                                  |