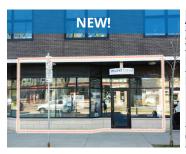

### **NEW** | **FOR LEASE**

5552 Kaye Street, Halifax

Size 817 sf

Price \$30.00 psf (net)

Features

- Prime ground floor commercial space in the Hydrostone District
- Bright and open-concept space ideal for retail and/or office
- Features include high exposed ceilings, large storefront windows and a private washroom
- Available now

Contact(s) Geof Ralph

# FOR LEASE | COMMERCIAL | Click the property photos for more information

| Address    | 5552 Kaye Street, North End, Halifax                                                                                                                               |
|------------|--------------------------------------------------------------------------------------------------------------------------------------------------------------------|
| Size       | 817 sf                                                                                                                                                             |
| Price      | \$30.00 psf (net)                                                                                                                                                  |
| Details    | Prime ground floor commercial space in<br>the Hydrostone district; part of luxury<br>apartment building, Garden Stone Place;<br>move-in ready with modern finishes |
| Contact(s) | Geof Ralph                                                                                                                                                         |