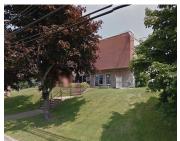

### Click the property photos for more information

| Address    | 450 Highway 2, Enfield                                                                                                                                        |
|------------|---------------------------------------------------------------------------------------------------------------------------------------------------------------|
| Size       | +/- 7,661 sf                                                                                                                                                  |
| Price      | Starting at \$845,000 (land and building)                                                                                                                     |
| Details    | Former Curly Portable's Pub & Grub<br>location; high-growth location with<br>excellent exposure; option to include the<br>restaurant's character-filled decor |
| Contact(s) | Geof Ralph                                                                                                                                                    |