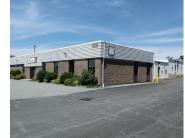

# FOR LEASE INDUSTRIAL Click the property photos for more information

| Address    | 130 John Savage Avenue, Dartmouth                                                                                                                                          |
|------------|----------------------------------------------------------------------------------------------------------------------------------------------------------------------------|
| Size       | Unit 6: 7,804 sf                                                                                                                                                           |
| Price      | \$8.25 psf (net)                                                                                                                                                           |
| Details    | High-quality industrial warehouse space<br>in Burnside Business Park; LEED Certified<br>building; 28' clear heights with grade and<br>dock loading; available July 1, 2020 |
| Contact(s) | Connie Amero & Geof Ralph                                                                                                                                                  |