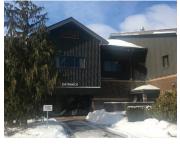

| Address    | 294 Cobequid Road, Lower Sackville                                                                                                                              |
|------------|-----------------------------------------------------------------------------------------------------------------------------------------------------------------|
| Size       | Options between +/- 1,147 sf and 2,827 sf                                                                                                                       |
| Price      | By negotiation (contact the listing agent)                                                                                                                      |
| Details    | Affordable suburban office space at<br>Vimiga Professional Centre; options<br>available in November 2020; free on-site<br>parking, balconies, and signage opps. |
| Contact(s) | Geof Ralph                                                                                                                                                      |