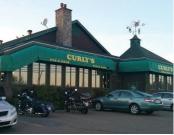

### Click the property photos for more information

| Address    | 450 Highway 2, Enfield                                                                                                                                        |
|------------|---------------------------------------------------------------------------------------------------------------------------------------------------------------|
| Size       | +/- 7,661 sf                                                                                                                                                  |
| Price      | Starting at \$845,000 (land and building)                                                                                                                     |
| Details    | Former Curly Portable's Pub & Grub<br>location; high-growth location with<br>excellent exposure; option to include the<br>restaurant's character-filled decor |
| Contact(s) | Geof Ralph                                                                                                                                                    |