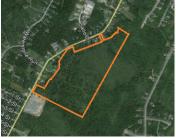

### Click the property photos for more information

| Address    | Lucasville Road, Lucasville                                                                                                                                   |
|------------|---------------------------------------------------------------------------------------------------------------------------------------------------------------|
| Size       | 85.09 acres                                                                                                                                                   |
| Price      | \$419,000                                                                                                                                                     |
| Details    | Large acreage located between Hwy 101 and Hammonds Plains Rd with significant development potential for +/- 30 units; three points of access to Lucasville Rd |
| Contact(s) | Kevin Riles                                                                                                                                                   |