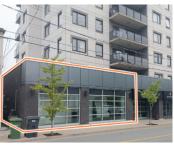

| Address    | 2632 Windsor Street, Halifax                                                                                                                                                 |
|------------|------------------------------------------------------------------------------------------------------------------------------------------------------------------------------|
| Size       | +/- 2,300 sf                                                                                                                                                                 |
| Price      | By negotiation (contact a listing agent)                                                                                                                                     |
| Details    | Prime commercial space between North<br>and West End Halifax; second storey walk-<br>up office space; ideal for professional<br>services, wellness clinic, or general office |
| Contact(s) | Geof Ralph & Connie Amero                                                                                                                                                    |