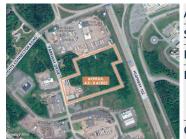

| Address    | Parkway Drive, Truro Heights                                                                                                                                              |
|------------|---------------------------------------------------------------------------------------------------------------------------------------------------------------------------|
| Size       | +/- 4.5 acres to 9.0 acres                                                                                                                                                |
| Price      | \$900,000 (\$100,000 per acre)                                                                                                                                            |
| Details    | Commercial / light industrial development<br>land well-situated in Truro Heights<br>Industrial Park; backs onto Highway 102,<br>near exit 13 (Truro Heights Connector Rd) |
| Contact(s) | Connie Amero                                                                                                                                                              |