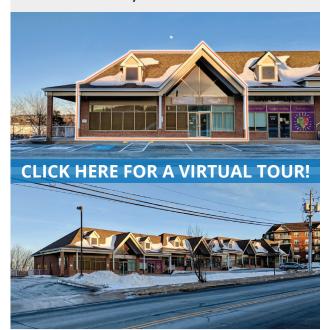

### **NEW** | FOR LEASE

137 Chain Lake Drive, Halifax

### **CLICK HERE FOR A VIRTUAL TOUR!**

**Size** Suite 101: 4,702 sf

Price \$16.00 psf (net)

Features

- Bright and spacious ground floor office space in Bayers Lake Business Park
- Free on-site surface parking
- Move-in ready suite with a dedicated entrance
- Well-maintained and professionally managed building

Contact(s) Connie Amero