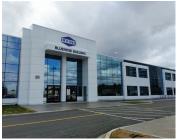

| Address    | 35 Micmac Boulevard, Dartmouth                                                                                                                                      |
|------------|---------------------------------------------------------------------------------------------------------------------------------------------------------------------|
| Size       | Between 6,217 sf and 23,922 sf                                                                                                                                      |
| Price      | \$20.00 psf (net)                                                                                                                                                   |
| Details    | The Bluenose Building - a brand new<br>Class A office development next door<br>to Mic Mac Mall; central location, with<br>surface parking and top-quality amenities |
| Contact(s) | Geof Ralph & Connie Amero                                                                                                                                           |