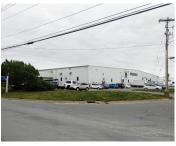

# FOR LEASE INDUSTRIAL Click the property photos for more information

| Address    | 130 John Savage Avenue, Dartmouth                                                                                                                                          |
|------------|----------------------------------------------------------------------------------------------------------------------------------------------------------------------------|
| Size       | Unit 6: 7,804 sf                                                                                                                                                           |
| Price      | \$8.25 psf (net)                                                                                                                                                           |
| Details    | High-quality industrial warehouse space<br>in Burnside Business Park; LEED Certified<br>building; 28' clear heights with grade and<br>dock loading; available July 1, 2020 |
| Contact(s) | Connie Amero & Geof Ralph                                                                                                                                                  |