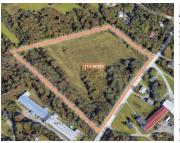

| Address    | Bissett Lake Road, Cole Harbour                                                                                                                                    |
|------------|--------------------------------------------------------------------------------------------------------------------------------------------------------------------|
| Size       | 11.2 acres                                                                                                                                                         |
| Price      | \$405,000                                                                                                                                                          |
| Details    | Single-family residential development opp.; potential to sub-divide the property as-of-right into 5-6 single family lots; fairly level topography with great views |
| Contact(s) | Kevin Riles                                                                                                                                                        |