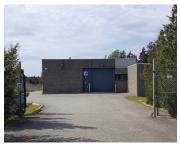

| Address    | 50 Whitebone Way, Saint John                                                                                                                                               |
|------------|----------------------------------------------------------------------------------------------------------------------------------------------------------------------------|
| Size       | 5,924 sf                                                                                                                                                                   |
| Price      | \$7.50 psf (net)                                                                                                                                                           |
| Details    | Ideal secure storage facility in McAllister<br>Industrial Park; zoned Medium Industrial<br>(IM); single-storey, single-user building set<br>on 1.3 acres; fenced perimeter |
| Contact(s) | Stephanie Turner                                                                                                                                                           |

### Click the property photos for more information

| Address    | 50 Whitebone Way, Saint John                                                                                                                                               |
|------------|----------------------------------------------------------------------------------------------------------------------------------------------------------------------------|
| Size       | 5,924 sf                                                                                                                                                                   |
| Price      | \$499,000                                                                                                                                                                  |
| Details    | Ideal secure storage facility in McAllister<br>Industrial Park; zoned Medium Industrial<br>(IM); single-storey, single-user building set<br>on 1.3 acres; fenced perimeter |
| Contact(s) | Stephanie Turner                                                                                                                                                           |