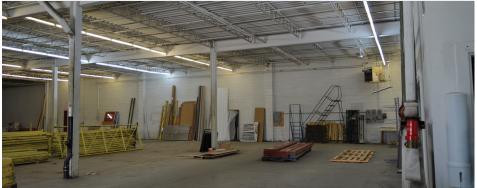

### NEW | FOR SUBLEASE | INDUSTRIAL

855 Bayside Drive, Saint John

| Size       | 14,092 sf                                                                                                                                                                                                   |
|------------|-------------------------------------------------------------------------------------------------------------------------------------------------------------------------------------------------------------|
| Price      | \$6.50 psf (net)                                                                                                                                                                                            |
| Features   | <ul> <li>Quality single-user warehouse in Grandview Industrial<br/>Park</li> <li>Majority of the building comprises warehouse, with the<br/>exception of +/- 1,000 sf of office / showroom space</li> </ul> |
| Contact(s) | Stephanie Turner                                                                                                                                                                                            |

### FOR LEASE INDUSTRIAL Click the property photos for more information

| Address    | 855 Bayside Drive, Saint John                                                                                                                                  |
|------------|----------------------------------------------------------------------------------------------------------------------------------------------------------------|
| Size       | 14,092 sf                                                                                                                                                      |
| Price      | \$6.50 psf (net)                                                                                                                                               |
| Details    | Quality single-user warehouse for<br>sublease in Grandview Industrial Park;<br>zoned Medium Industrial (IM); majority<br>warehouse, with small built-out space |
| Contact(s) | Stephanie Turner                                                                                                                                               |