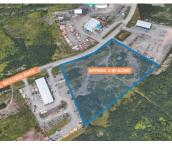

| 一 | Address    | 125 McIlveen Drive, Saint John                                                                                                                          |
|---|------------|---------------------------------------------------------------------------------------------------------------------------------------------------------|
|   | Size       | 5.95 acres                                                                                                                                              |
|   | Price      | By negotiation (contact the listing agent)                                                                                                              |
|   | Details    | Industrial zoned land located in McAllister Industrial Park available for a build-to-suit development; can accommodate single-or multi-tenant occupancy |
|   | Contact(s) | Stephanie Turner                                                                                                                                        |