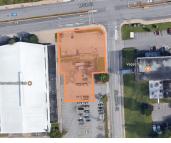

| Address    | Loch Lomond Road / Consumers Drive,<br>Saint John                                                                  |
|------------|--------------------------------------------------------------------------------------------------------------------|
| Size       | 29.12 acres                                                                                                        |
| Price      | \$849,000                                                                                                          |
| Details    | Four-parcel development land package totalling 29+ acres; opportunity for commercial and/or multi-residential dev. |
| Contact(s) | Stephanie Turner                                                                                                   |