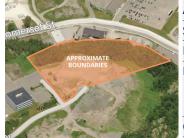

| 一 | Address    | 125 McIlveen Drive, Saint John                                                                                                                          |
|---|------------|---------------------------------------------------------------------------------------------------------------------------------------------------------|
|   | Size       | 5.95 acres                                                                                                                                              |
|   | Price      | By negotiation (contact the listing agent)                                                                                                              |
|   | Details    | Industrial zoned land located in McAllister Industrial Park available for a build-to-suit development; can accommodate single-or multi-tenant occupancy |
|   | Contact(s) | Stephanie Turner                                                                                                                                        |