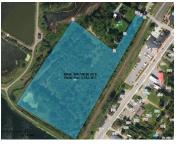

| Address    | Loch Lomond Road / Consumers Drive,<br>Saint John                                                                  |
|------------|--------------------------------------------------------------------------------------------------------------------|
| Size       | 29.12 acres                                                                                                        |
| Price      | \$849,000                                                                                                          |
| Details    | Four-parcel development land package totalling 29+ acres; opportunity for commercial and/or multi-residential dev. |
| Contact(s) | Stephanie Turner                                                                                                   |