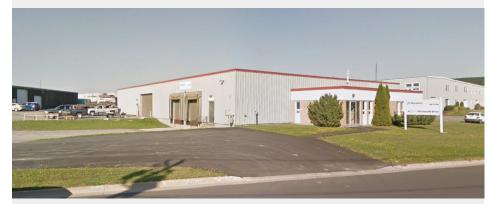

### NEW | FOR SUBLEASE | INDUSTRIAL

855 Bayside Drive, Saint John

| Size       | 14,092 sf                                                                                                                                                                                                   |
|------------|-------------------------------------------------------------------------------------------------------------------------------------------------------------------------------------------------------------|
| Price      | \$6.50 psf (net)                                                                                                                                                                                            |
| Features   | <ul> <li>Quality single-user warehouse in Grandview Industrial<br/>Park</li> <li>Majority of the building comprises warehouse, with the<br/>exception of +/- 1,000 sf of office / showroom space</li> </ul> |
| Contact(s) | Stephanie Turner                                                                                                                                                                                            |

### FOR LEASE INDUSTRIAL Click the property photos for more information

| Address    | 855 Bayside Drive, Saint John                                                                                                                                  |
|------------|----------------------------------------------------------------------------------------------------------------------------------------------------------------|
| Size       | 14,092 sf                                                                                                                                                      |
| Price      | \$6.50 psf (net)                                                                                                                                               |
| Details    | Quality single-user warehouse for<br>sublease in Grandview Industrial Park;<br>zoned Medium Industrial (IM); majority<br>warehouse, with small built-out space |
| Contact(s) | Stephanie Turner                                                                                                                                               |