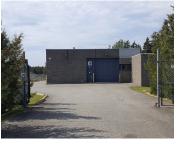

| Address    | 50 Whitebone Way, Saint John                                                                                                                                               |
|------------|----------------------------------------------------------------------------------------------------------------------------------------------------------------------------|
| Size       | 5,924 sf                                                                                                                                                                   |
| Price      | \$7.50 psf (net)                                                                                                                                                           |
| Details    | Ideal secure storage facility in McAllister<br>Industrial Park; zoned Medium Industrial<br>(IM); single-storey, single-user building set<br>on 1.3 acres; fenced perimeter |
| Contact(s) | Stephanie Turner                                                                                                                                                           |

### Click the property photos for more information

| Address    | 50 Whitebone Way, Saint John                                                                                                                                               |
|------------|----------------------------------------------------------------------------------------------------------------------------------------------------------------------------|
| Size       | 5,924 sf                                                                                                                                                                   |
| Price      | \$499,000                                                                                                                                                                  |
| Details    | Ideal secure storage facility in McAllister<br>Industrial Park; zoned Medium Industrial<br>(IM); single-storey, single-user building set<br>on 1.3 acres; fenced perimeter |
| Contact(s) | Stephanie Turner                                                                                                                                                           |