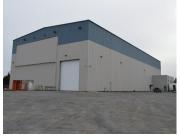

| A -1 -1    | AOF King Million Daniel Colot Inland                                                                                                                                 |
|------------|----------------------------------------------------------------------------------------------------------------------------------------------------------------------|
| Address    | 405 King William Road, Saint John                                                                                                                                    |
| Size       | 26,379 sf                                                                                                                                                            |
| Price      | \$7.50 psf (net)                                                                                                                                                     |
| Details    | Manufacturing / module shop located in<br>Spruce Lake Industrial Park; steel frame<br>building in excellent condition, set on 27<br>acres; building is also for sale |
| Contact(s) | Stephanie Turner                                                                                                                                                     |

| Address    | 405 King William Road,                                                                                                                                                |
|------------|-----------------------------------------------------------------------------------------------------------------------------------------------------------------------|
| Size       | 26,379 sf                                                                                                                                                             |
| Price      | \$2,995,000                                                                                                                                                           |
| Details    | Manufacturing / module shop located in<br>Spruce Lake Industrial Park; steel frame<br>building in excellent condition, set on 27<br>acres; building is also for lease |
| Contact(s) | Stephanie Turner                                                                                                                                                      |