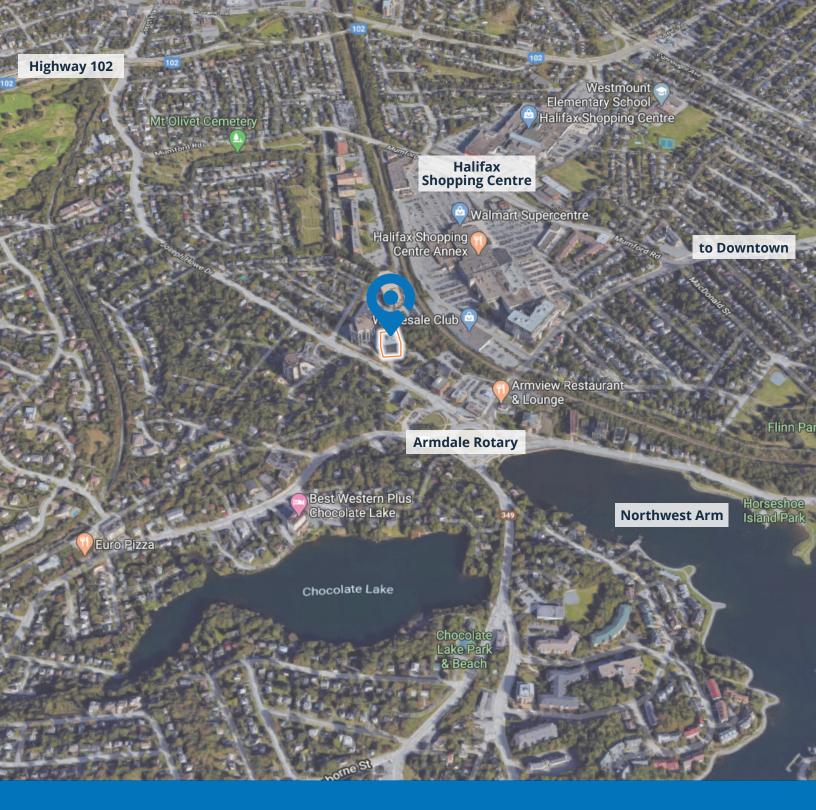

#### **Furnished Sublease Opportunity Near Armdale Rotary**

- Full-floor suite comprising 10,198 sf
- Short- or long-term opportunity
- Available now

This sublease opportunity represents 10,198 sf of modern and quality office space overlooking the Northwest Arm. Situated in the west end of Halifax, near the Armdale Rotary, Tower 1 is part of Manulife's Business Campus and offers quick and direct access to all ends of the Peninsula, to Highway 102, the bridges, public transit, and surrounding amenities.

Property features include some free surface parking for employees and clients, nicely landscaped grounds with outdoor seating, 24-hour security, on-site property management, a fitness centre, full-service cafeteria and daycare.