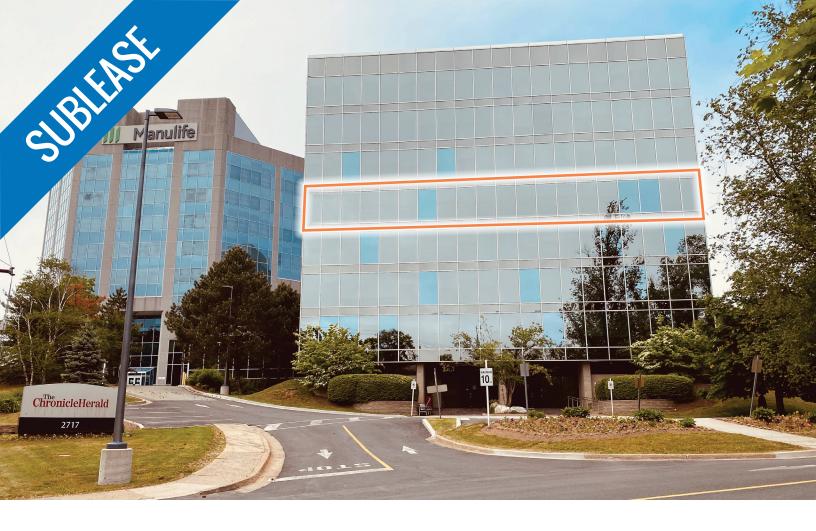

# **5**<sup>TH</sup> **FLOOR, TOWER 1**2717 JOSEPH HOWE DRIVE, HALIFAX, NS

#### **Furnished Sublease Opportunity Near Armdale Rotary**

- Full-floor suite comprising 10,198 sf
- Short- or long-term opportunity
- Available now

This sublease opportunity represents 10,198 sf of modern and quality office space overlooking the Northwest Arm. Situated in the west end of Halifax, near the Armdale Rotary, Tower 1 is part of Manulife's Business Campus and offers quick and direct access to all ends of the Peninsula, to Highway 102, the bridges, public transit, and surrounding amenities.

## $5^{\text{th}}$ Floor, Tower 1 | 2717 Joseph Howe Drive, Halifax, NS