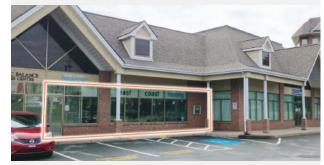

### NEW | FOR LEASE

**SUITE 101, 35 BAKER DRIVE, DARTMOUTH** 

| Size | Suite | 101: | 1,850 sf |
|------|-------|------|----------|
|      |       |      |          |

Price \$18.50 psf (net)

#### **Features**

- High-quality, move-in ready space in a medical focused strip plaza
- Free on-site surface parking
- Ideal home for medical, financial or professional services firm
- Situated along the Baker Drive retail node of Dartmouth
- Fully built-out

## FOR LEASE | OFFICE

| Address    | 35 Baker Drive, Dartmouth                                                                                                                                    |
|------------|--------------------------------------------------------------------------------------------------------------------------------------------------------------|
| Size       | Suite 101: 1,850 sf                                                                                                                                          |
| Price      | \$18.50 psf (net)                                                                                                                                            |
| Details    | Bright, quality, move-in ready office space; free on-site surface parking; existing fixturing is well-suited to medical office use, however easily adaptable |
| Contact(s) | Connie Amero                                                                                                                                                 |