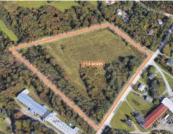

| Address    | Bissett Lake Road, Cole Harbour                                                                                                                                    |
|------------|--------------------------------------------------------------------------------------------------------------------------------------------------------------------|
| Size       | 11.2 acres                                                                                                                                                         |
| Price      | \$405,000                                                                                                                                                          |
| Details    | Single-family residential development opp.; potential to sub-divide the property as-of-right into 5-6 single family lots; fairly level topography with great views |
| Contact(s) | Kevin Riles                                                                                                                                                        |