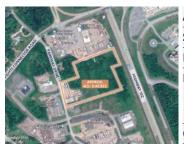

| Address    | Parkway Drive, Truro Heights                                                                                                                                              |
|------------|---------------------------------------------------------------------------------------------------------------------------------------------------------------------------|
| Size       | +/- 4.5 acres to 9.0 acres                                                                                                                                                |
| Price      | \$900,000 (\$100,000 per acre)                                                                                                                                            |
| Details    | Commercial / light industrial development<br>land well-situated in Truro Heights<br>Industrial Park; backs onto Highway 102,<br>near exit 13 (Truro Heights Connector Rd) |
| Contact(s) | Connie Amero                                                                                                                                                              |