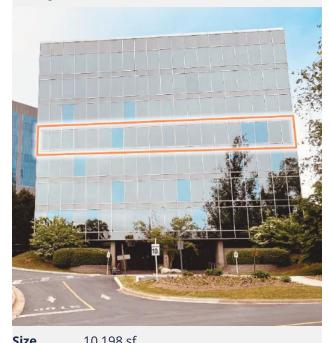

#### NEW | FOR SUBLEASE 2717 JOSEPH HOWE DRIVE, HALIFAX

| Size       | 10,198 SI                                                                                                                                                                               |
|------------|-----------------------------------------------------------------------------------------------------------------------------------------------------------------------------------------|
| Price      | By negotiation                                                                                                                                                                          |
| Features   | Full-floor, furnished sublease opportunity near Armdale Rotary Quality space overlooking the Northwest Arm Short- or long-term options Part of Manulife's Business Campus Available now |
| Contact(s) | Connie Amero & Geof Ralph                                                                                                                                                               |

| Address    | 1809 Barrington Street, Halifax                                                                                          |
|------------|--------------------------------------------------------------------------------------------------------------------------|
| Size       | 5 <sup>th</sup> Floor: 10,198 sf                                                                                         |
| Price      | By negotiation                                                                                                           |
| Details    | Short- or long-term modern and quality office space overlooking the Northwest Arm; option to include remaining furniture |
| Contact(s) | Connie Amero & Geof Ralph                                                                                                |