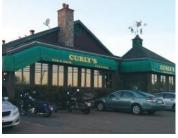

| Address    | 450 Highway 2, Enfield                                                                                                                               |
|------------|------------------------------------------------------------------------------------------------------------------------------------------------------|
| Size       | +/- 7,661 sf                                                                                                                                         |
| Price      | Starting at \$845,000 (land and building)                                                                                                            |
| Details    | Former Curly Portable's Pub & Grub location; high-growth location with excellent exposure; option to include the restaurant's character-filled decor |
| Contact(s) | Geof Ralph                                                                                                                                           |