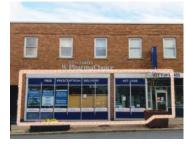

### NEW | FOR LEASE

**SUITE 101, 35 BAKER DRIVE, DARTMOUTH** 

| Size | Suite | 101: | 1,850 sf |
|------|-------|------|----------|
|      |       |      |          |

Price \$18.50 psf (net)

#### **Features**

- High-quality, move-in ready space in a medical focused strip plaza
- Free on-site surface parking
- Ideal home for medical, financial or professional services firm
- Situated along the Baker Drive retail node of Dartmouth
- Fully built-out

## FOR LEASE | OFFICE

| Address    | 35 Baker Drive, Dartmouth                                                                                                                                    |
|------------|--------------------------------------------------------------------------------------------------------------------------------------------------------------|
| Size       | Suite 101: 1,850 sf                                                                                                                                          |
| Price      | \$18.50 psf (net)                                                                                                                                            |
| Details    | Bright, quality, move-in ready office space; free on-site surface parking; existing fixturing is well-suited to medical office use, however easily adaptable |
| Contact(s) | Connie Amero                                                                                                                                                 |