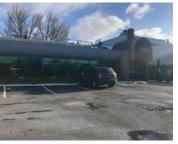

### NEW | FOR LEASE

**SUITE 101, 35 BAKER DRIVE, DARTMOUTH** 

| Size | Suite | 101: | 1,850 sf |
|------|-------|------|----------|
|      |       |      |          |

Price \$18.50 psf (net)

#### **Features**

- High-quality, move-in ready space in a medical focused strip plaza
- Free on-site surface parking
- Ideal home for medical, financial or professional services firm
- Situated along the Baker Drive retail node of Dartmouth
- Fully built-out

## FOR LEASE | OFFICE

| Address    | 35 Baker Drive, Dartmouth                                                                                                                                    |
|------------|--------------------------------------------------------------------------------------------------------------------------------------------------------------|
| Size       | Suite 101: 1,850 sf                                                                                                                                          |
| Price      | \$18.50 psf (net)                                                                                                                                            |
| Details    | Bright, quality, move-in ready office space; free on-site surface parking; existing fixturing is well-suited to medical office use, however easily adaptable |
| Contact(s) | Connie Amero                                                                                                                                                 |