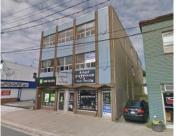

| Address    | 72 Portland Street, Dartmouth                                                                                                                         |
|------------|-------------------------------------------------------------------------------------------------------------------------------------------------------|
| Size       | Between 537 sf and 6,253 sf                                                                                                                           |
| Price      | \$25.00 psf (semi-gross)                                                                                                                              |
| Details    | Brick-and-beam character office space in<br>Downtown Dartmouth; creative, second-<br>floor space, with elevator service; some<br>paid on-site parking |
| Contact(s) | Geof Ralph                                                                                                                                            |

| Address    | 72 Portland Street, Dartmouth                                                                                                                               |
|------------|-------------------------------------------------------------------------------------------------------------------------------------------------------------|
| Size       | 4,011 sf                                                                                                                                                    |
| Price      | \$29.00 psf (semi-gross)                                                                                                                                    |
| Details    | High profile commercial space in the<br>heart of Downtown Dartmouth; former<br>pharmacy/clinic, but could be converted<br>to full retail or cafe/restaurant |
| Contact(s) | Geof Ralph                                                                                                                                                  |