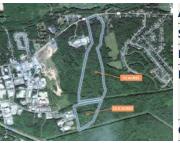

| Address    | Parkway Drive, Truro Heights                                                                                                                                              |
|------------|---------------------------------------------------------------------------------------------------------------------------------------------------------------------------|
| Size       | +/- 4.5 acres to 9.0 acres                                                                                                                                                |
| Price      | \$900,000 (\$100,000 per acre)                                                                                                                                            |
| Details    | Commercial / light industrial development<br>land well-situated in Truro Heights<br>Industrial Park; backs onto Highway 102,<br>near exit 13 (Truro Heights Connector Rd) |
| Contact(s) | Connie Amero                                                                                                                                                              |