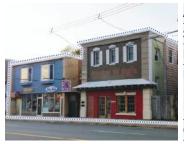

| -          | Address    | 827 Prince Street, Truro                                                                                                                                   |
|------------|------------|------------------------------------------------------------------------------------------------------------------------------------------------------------|
| 1          | Size       | 6,100 sf                                                                                                                                                   |
| 1          | Price      | \$385,000                                                                                                                                                  |
| The second | Details    | Iconic building, centrally located in Truro's commercial core; corner property; two-storey standalone building; former BMO bank; redevelopment opportunity |
| A          | Contact(s) | Connie Amero                                                                                                                                               |