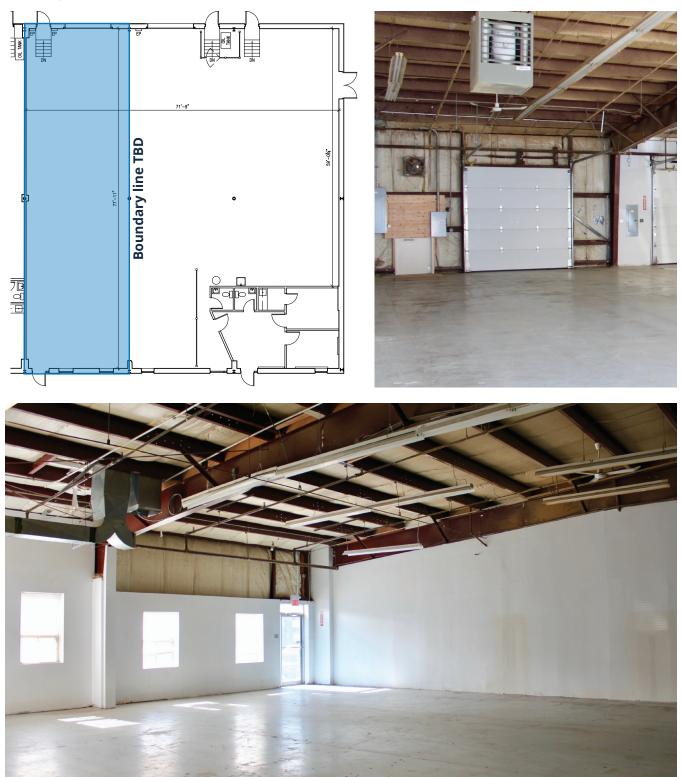

### **SITE PLAN**

6  $\odot$ <u>-</u>. 6 ы 4 Available now +/- 2,000 sf ω 1-2 29'±

### 196 Joseph Zatzman Drive | Dartmouth, Nova Scotia

UNIT 3 | +/- 2,000 SF

Partners Global Corporate Real Estate (Partners Global) and its agents and affiliates do not warrant, represent or guarantee the accuracy, completeness or validity of the information provided herein. Parties interested in the property are to conduct their own independent investigations to determine the suitability of the property for their intended use and are strongly urged to discuss the property with their professional advisors. Partners Global expressly disclaims any liability arising out of any errors and omissions in the information. Prospective clients should not confine themselves to the contents but should make their own enquiries to satisfy themselves in all respects. Partners Global will not accept any responsibility should any details prove to be incomplete or incorrect.