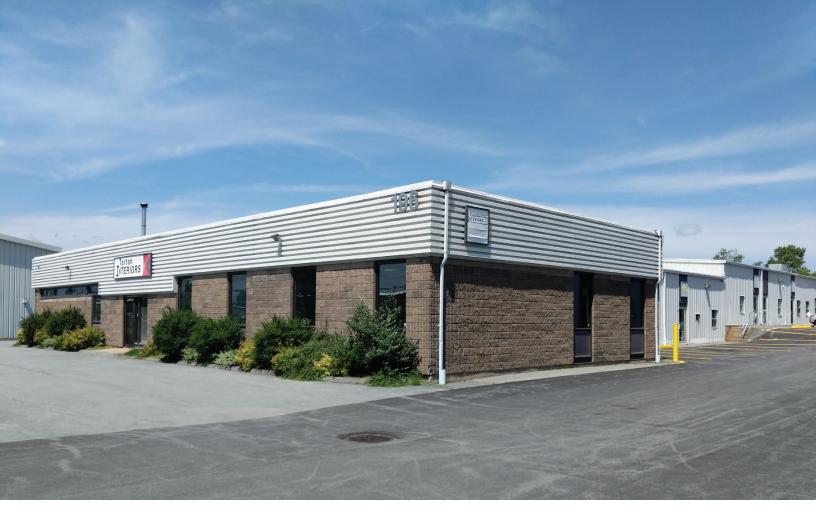

# **196 JOSEPH ZATZMAN DRIVE** DARTMOUTH, NOVA SCOTIA

### One Unit Remaining in this Burnside Industrial Park Strip Plaza!

- Approximately 2,000 sf available now
- Custom build your space
- Free on-site parking

Located directly off Akerley Boulevard, a main arterial route through Burnside Industrial Park, this opportunity includes around 2,000 square feet.

Offering an efficient unit layout with office/showroom space to the front and warehouse/loading to the rear, 196 Joseph Zatzman is the ideal location for light industrial or service-type retailers.

Property features include a mixture of grade and dock level loading, clear heights averaging approximately 18' and newly paved on-site surface parking.