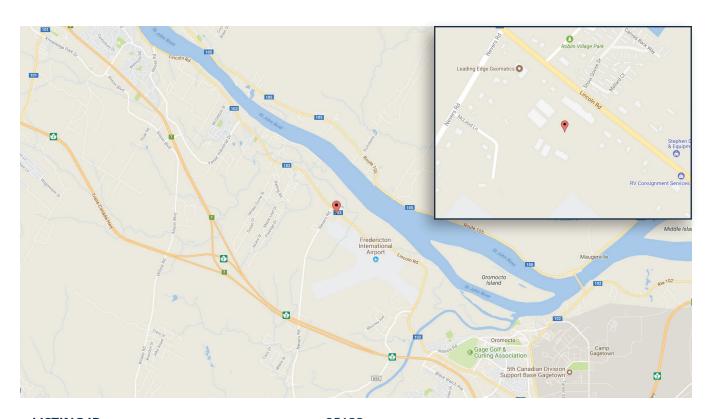

## Unit A, 2398 Route 102 | Lincoln, New Brunswick

| LISTING ID       | 25133                                      |
|------------------|--------------------------------------------|
| ADDRESS          | 2398 Route 102, Lincoln, New Brunswick     |
| LOCATION         | South Side                                 |
| ZONING           | Commercial 1 (C1) Zone                     |
| BUILDING SIZE    | 20,000 sf                                  |
| TOTAL NO. FLOORS | One (1)                                    |
| SIZE AVAILABLE   | Unit A: 8,100 sf                           |
| FLOOR LOCATION   | Ground                                     |
| LOADING          | One (1) x 8' overhead door                 |
| CLEAR HEIGHT     | 9.5'                                       |
| PARKING          | Ample free paved surface parking           |
| AVAILABILITY     | Immediately                                |
| GROSS RENT       | \$14.00 psf (includes CAM and electricity) |
|                  |                                            |