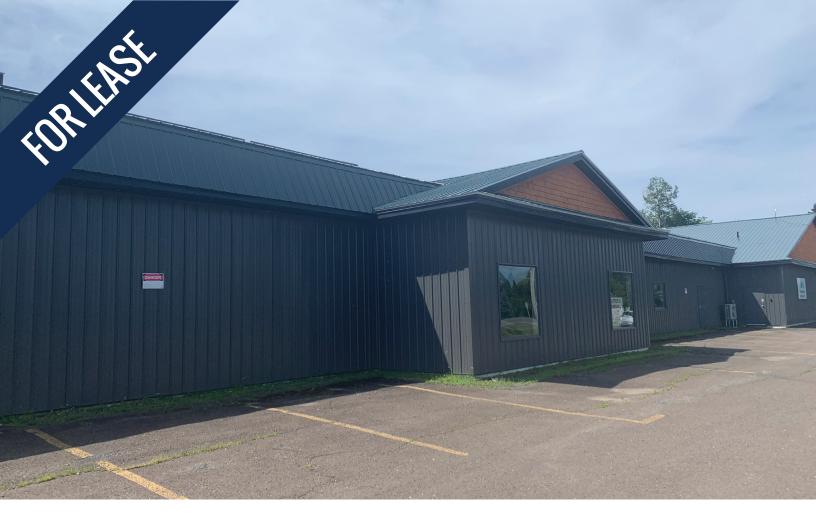

#### **Make This South Side Commercial Space Your Own!**

- 8,000+ sf available now
- Abundant free parking for clients and employees
- Flexible commercial zoning allocation

Located in Lincoln, just 12 km (15 minutes) from the downtown core of Fredericton, this opportunity represents 8,100 sf of well-lit, end-cap office space in a single-storey, multi-tenanted building.

The property offers good street-front visibility and ample free parking. Unit A is currently built out with a great blend of open and enclosed offices, however the Landlord is willing to negotiate modifications to suit a tenant's specific use.