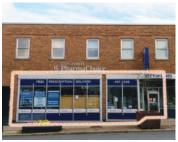

| Address    | 35 Baker Drive, Dartmouth                                                                                                                                                  |
|------------|----------------------------------------------------------------------------------------------------------------------------------------------------------------------------|
| Size       | Suite 105: 2,160 sf                                                                                                                                                        |
| Price      | \$21.50 psf (net)                                                                                                                                                          |
| Details    | Built-out professional space in medical-<br>focused strip plaza known as Baker Drive<br>Professional Centre; move-in ready for<br>medical user, or adaptable to office use |
| Contact(s) | Connie Amero                                                                                                                                                               |