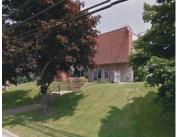

| Ad  | dress    | 450 Highway 2, Enfield                                                                                                                               |
|-----|----------|------------------------------------------------------------------------------------------------------------------------------------------------------|
| Siz | е        | +/- 7,661 sf                                                                                                                                         |
| Pri | ce       | Starting at \$845,000 (land and building)                                                                                                            |
| De  | tails    | Former Curly Portable's Pub & Grub location; high-growth location with excellent exposure; option to include the restaurant's character-filled decor |
| Co  | ntact(s) | Geof Ralph                                                                                                                                           |