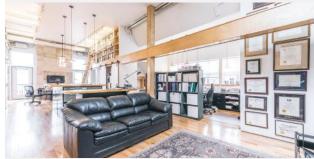

### NEW | FOR LEASE

THE MEWS, 2111 MAITLAND ST, HALIFAX

**Size** 1,842 sf

**Price** By negotiation

#### **Features**

- Architecturally designed loft near the edge of downtown, nestled between Gottingen and Brunswick Streets
- Rare and unique open concept space improved to a very high standard
- Some paid on-site parking available

Contact(s) Connie Amero & Geof Ralph