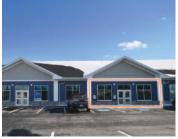

### NEW | FOR LEASE

THE MEWS, 2111 MAITLAND ST, HALIFAX

**Size** 1,842 sf

**Price** By negotiation

#### **Features**

- Architecturally designed loft near the edge of downtown, nestled between Gottingen and Brunswick Streets
- Rare and unique open concept space improved to a very high standard
- Some paid on-site parking available

Contact(s) Connie Amero & Geof Ralph