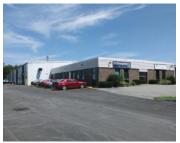

### NEW | FOR SUBLEASE

**UNIT 3, 127 CHAIN LAKE DRIVE, HALIFAX** 

| Size | Unit 3: +/- 5,300 s |
|------|---------------------|
|------|---------------------|

**Price** By negotiation

#### Features

- Short-term sublease opportunity in Bayers Lake Business Park
- Open space with high ceilings and grade loading
- · Free on-site surface parking
- Ideal for retail, office or light industrial use
- Quick access to major highways

Contact(s) Connie Amero & Geof Ralph

## FOR LEASE | COMMERCIAL

| Address    | 127 Chain Lake Drive, Halifax                                                                                                                             |
|------------|-----------------------------------------------------------------------------------------------------------------------------------------------------------|
| Size       | Unit 3: +/- 5,300 sf                                                                                                                                      |
| Price      | By negotiation (contact the listing agent)                                                                                                                |
| Details    | Short-term sublease opportunity in<br>Bayers Lake Business Park; wide open<br>space with high ceilings and grade<br>loading; free on-site surface parking |
| Contact(s) | Connie Amero & Geof Ralph                                                                                                                                 |