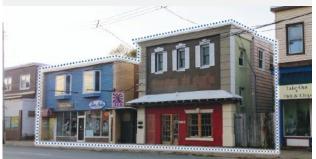

### NEW | FOR LEASE

THE MEWS, 2111 MAITLAND ST, HALIFAX

**Size** 1,842 sf

**Price** By negotiation

#### **Features**

- Architecturally designed loft near the edge of downtown, nestled between Gottingen and Brunswick Streets
- Rare and unique open concept space improved to a very high standard
- Some paid on-site parking available

Contact(s) Connie Amero & Geof Ralph