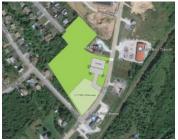

### FOR SALE | INVESTMENT

**6293 & 6297 QUINPOOL RD, HALIFAX** 

| Size | +/- 9,715 sf set on 5,916 sf (0.14 acres) |
|------|-------------------------------------------|
|------|-------------------------------------------|

**Price** \$2,149,000

#### **Features**

- Two-property investment along Quinpool corridor
- Combination of commercial and multi-residential (6 units total)
- NOI: \$125,000
- Sites offer long-term development potential
- Properties must be sold together

Contact(s) Connie Amero