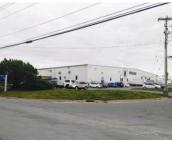

## FOR LEASE | INDUSTRIAL

| Address    | 192 Joseph Zatzman Drive, Dartmouth                                                                                                                |
|------------|----------------------------------------------------------------------------------------------------------------------------------------------------|
| Size       | Unit 3: 1,931 sf                                                                                                                                   |
| Price      | \$6.50 psf (net)                                                                                                                                   |
| Details    | Traditional flex space in Burnside<br>Business Park; partially built-out, offering<br>dock loading and on-site parking;<br>available November 2020 |
| Contact(s) | Connie Amero & Geof Ralph                                                                                                                          |

| Address    | 115 Chain Lake Drive, Halifax                                                                                                                    |
|------------|--------------------------------------------------------------------------------------------------------------------------------------------------|
| Size       | 8,626 sf, 20,787 sf, or 49,382 sf                                                                                                                |
| Price      | \$7.50 psf (net)                                                                                                                                 |
| Details    | Functional and flexible office space in<br>Bayers Lake Business Park; ample on-site<br>parking and some yard space; grade and<br>some dock level |
| Contact(s) | Geof Ralph & Connie Amero                                                                                                                        |