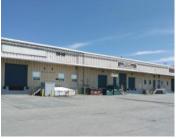

### NEW | FOR SUBLEASE

**UNIT 3, 127 CHAIN LAKE DRIVE, HALIFAX** 

| Size | Unit 3: +/- 5,300 s |
|------|---------------------|
|------|---------------------|

**Price** By negotiation

#### Features

- Short-term sublease opportunity in Bayers Lake Business Park
- Open space with high ceilings and grade loading
- · Free on-site surface parking
- Ideal for retail, office or light industrial use
- Quick access to major highways

Contact(s) Connie Amero & Geof Ralph