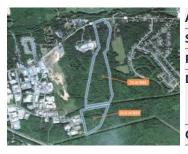

| _          |                                                                                                                                                                           |
|------------|---------------------------------------------------------------------------------------------------------------------------------------------------------------------------|
| Address    | Parkway Drive, Truro Heights                                                                                                                                              |
| Size       | +/- 4.5 acres to 9.0 acres                                                                                                                                                |
| Price      | \$900,000 (\$100,000 per acre)                                                                                                                                            |
| Details    | Commercial / light industrial development<br>land well-situated in Truro Heights<br>Industrial Park; backs onto Highway 102,<br>near exit 13 (Truro Heights Connector Rd) |
| Contact(s) | Connie Amero                                                                                                                                                              |