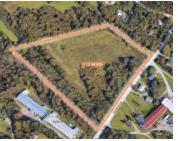

# FOR SALE | ALL CLASSES

| Address    | Park Street, Kentville                                                                                                                                             |
|------------|--------------------------------------------------------------------------------------------------------------------------------------------------------------------|
| Size       | Up to 94.5 acres                                                                                                                                                   |
| Price      | \$1,197,000 (\$12,666 per acre)                                                                                                                                    |
| Details    | Large acreage commercial/light industrial<br>development land adjacent to Kentville<br>Business Park; option to purchase entire<br>site, 72.0 acres, or 22.5 acres |
| Contact(s) | Connie Amero                                                                                                                                                       |