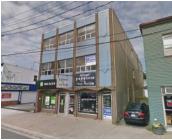

| Address    | 72 Portland Street, Dartmouth                                                                                                                         |
|------------|-------------------------------------------------------------------------------------------------------------------------------------------------------|
| Size       | Between 537 sf and 6,253 sf                                                                                                                           |
| Price      | \$25.00 psf (semi-gross)                                                                                                                              |
| Details    | Brick-and-beam character office space in<br>Downtown Dartmouth; creative, second-<br>floor space, with elevator service; some<br>paid on-site parking |
| Contact(s) | Geof Ralph                                                                                                                                            |

| Address    | 72 Portland Street, Dartmouth                                                                                                                               |
|------------|-------------------------------------------------------------------------------------------------------------------------------------------------------------|
| Size       | 4,011 sf                                                                                                                                                    |
| Price      | \$29.00 psf (semi-gross)                                                                                                                                    |
| Details    | High profile commercial space in the<br>heart of Downtown Dartmouth; former<br>pharmacy/clinic, but could be converted<br>to full retail or cafe/restaurant |
| Contact(s) | Geof Ralph                                                                                                                                                  |