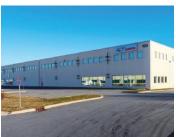

| Address    | 122 Dorey Avenue, Dartmouth                                                                                                                                                |
|------------|----------------------------------------------------------------------------------------------------------------------------------------------------------------------------|
| Size       | Up to +/- 30,849 sf                                                                                                                                                        |
| Price      | \$7.50 psf (net)                                                                                                                                                           |
| Details    | High-quality industrial end cap space in<br>Burnside Business Park; available April<br>2021; LEED Certified building; 24' clear<br>height and grade and dock level loading |
| Contact(s) | Connie Amero & Geof Ralph                                                                                                                                                  |