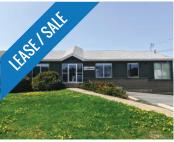

### NEW | FOR LEASE

THE MEWS, 2111 MAITLAND ST, HALIFAX

**Size** 1,842 sf

**Price** By negotiation

#### **Features**

- Architecturally designed loft near the edge of downtown, nestled between Gottingen and Brunswick Streets
- Rare and unique open concept space improved to a very high standard
- Some paid on-site parking available

Contact(s) Connie Amero & Geof Ralph