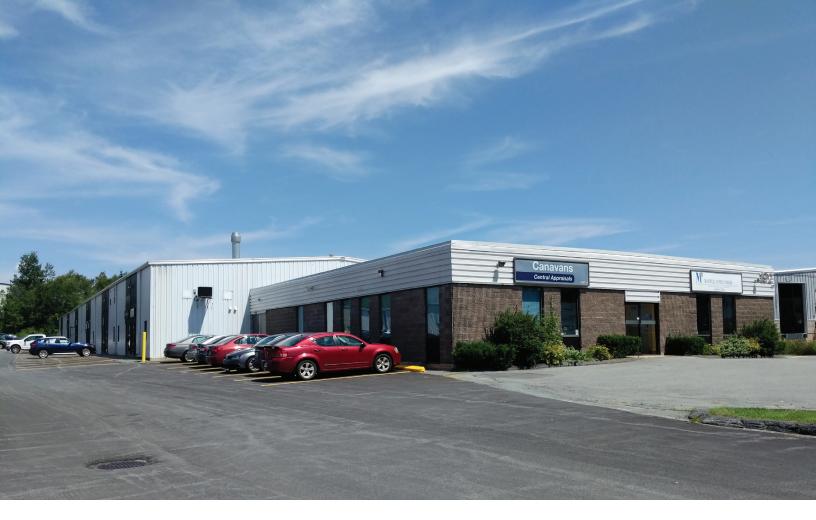

# **192 JOSEPH ZATZMAN DRIVE** DARTMOUTH, NOVA SCOTIA

### **Traditional Flex Space in Burnside Business Park**

- Up to 5,803 sf of contiguous space
- Dock and grade loading
- Options available immediately

Located directly off Akerley Boulevard, a main arterial route through Burnside Industrial Park, this well-maintained building currently has options between 1,931 sf and 5,803 sf.

Offering efficient layouts, with parking to the front and warehouse/ loading to the rear, 192 Joseph Zatzman is ideal for light industrial or service type retailers.

Property features include grade level loading, clear heights averaging approximately 18' and newly paved on-site surface parking.