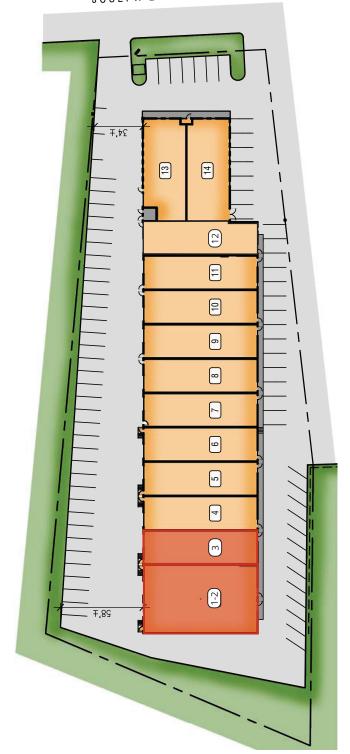

|
| SPRINKLER SYSTEM       | Yes (wet system)                                                                                |
| PARKING                | Paved surface parking (approximately 42 stalls)                                                 |
| AVAILABILITY           | Unit 1-2: November 1, 2020<br>Unit 3: Immediately                                               |
| BASE RENT              | \$6.50 psf                                                                                      |
| ADDITIONAL RENT (2020) | \$6.00 psf                                                                                      |



### 192 Joseph Zatzman Drive | Dartmouth, Nova Scotia

### **SITE PLAN**

JOSEPH ZATZMAN DRIVE





### 192 Joseph Zatzman Drive | Dartmouth, Nova Scotia

### **FLOOR PLANS**



Partners Global Corporate Real Estate (Partners Global) and its agents and affiliates do not warrant, represent or guarantee the accuracy, completeness or validity of the information provided herein. Parties interested in the property are to conduct their own independent investigations to determine the suitability of the property for their intended use and are strongly urged to discuss the property with their professional advisors. Partners Global expressly disclaims any liability arising out of any errors and omissions in the information. Prospective clients should not confine themselves to the contents but should make their own enquiries to satisfy themselves in all respects. Partners Global will not accept