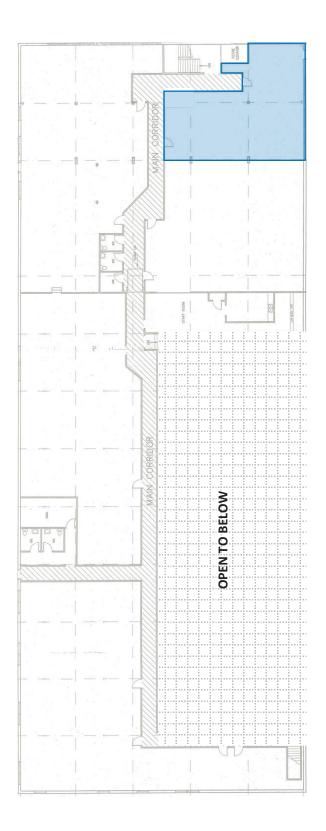

use / Office                                |
| ZONING              | Business Industrial (BI)                          |
| BUILDING SIZE (GLA) | 44,604 sf                                         |
| YEAR BUILT          | c. 1970's (renovated in 2016)                     |
| SIZE AVAILABLE (SF) | Unit 203: 1,841 sf                                |
| FLOOR LOCATION      | Second floor                                      |
| CEILING HEIGHT      | 9'                                                |
| PARKING             | Free on-site paved surface parking                |
| AVAILABILITY        | Immediately                                       |
| GROSS RENT          | \$14.00 psf (includes heat, A/C, and electricity) |



# Unit 203, 440 Wilsey Road | Fredericton, NB

### **FLOOR PLAN**







### For more information please contact:

Mark LeBlanc M (506) 260-7203 D (506) 453-1119 mark@partnersglobal.com

Partners Global Corporate Real Estate (Partners Global) and its agents and affiliates do not warrant, represent or guarantee the accuracy, completeness or validity of the information provided herein. Parties interested in the property are to conduct their own independent investigations to determine the suitability of the property for their intended use and are strongly urged to discuss the property with their professional advisors. Partners Global expressly disclaims any liability arising out of any errors and omissions in the information. Prospective clients should not confine themselves to the contents but should make their own enquiries to satisfy themselves in all res