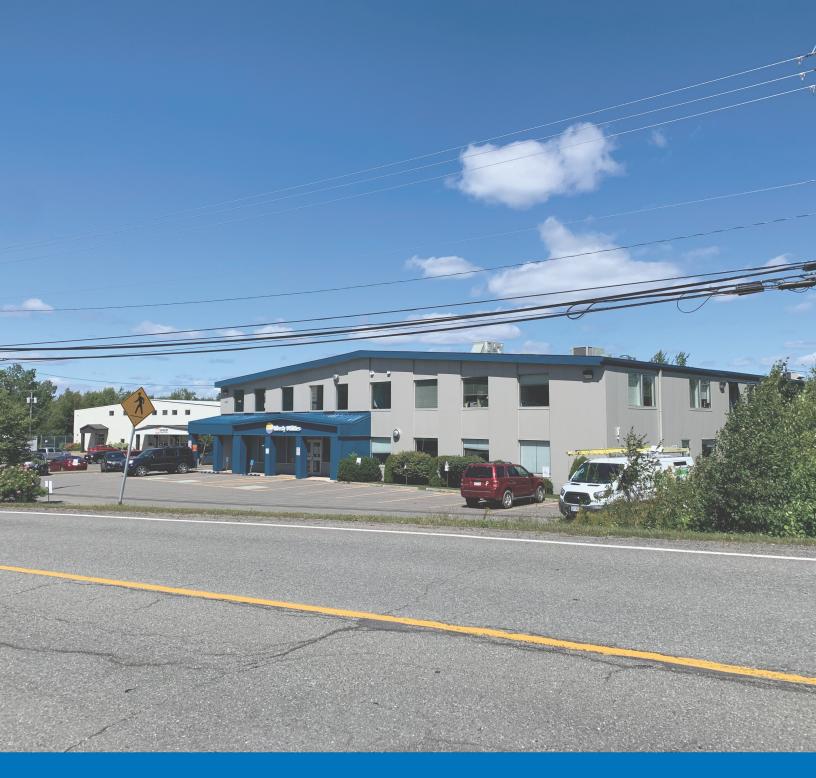

# **UNIT 203, 440 WILSEY ROAD** FREDERICTON, NB

#### Walk-up, Open Concept Office Space in Fredericton Industrial Park

- 1,841 sf available now
- Ample free paved parking
- Well-maintained and professionally managed building

Located in the Fredericton Industrial Park, this 1,841 sf second floor corner office space offers an open working environment with loads of natural light. The property also provides use of a common area boardroom to help save on unnecessary added expenses.

The building has received recent capital upgrades to the roof, as well as a new insulated exterior panel wall system and common area entrance. Additional property features include an abundance of free parking at the property and across the street, and common area washrooms just outside the space.