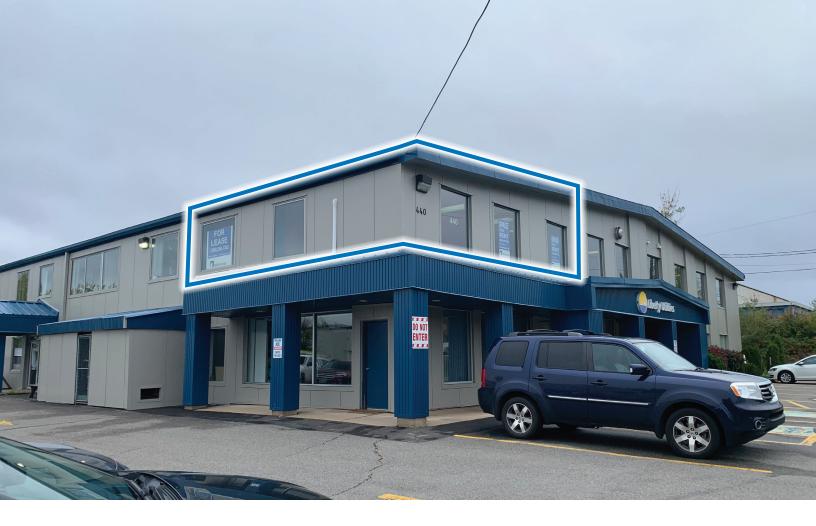

# **UNIT 203, 440 WILSEY ROAD** FREDERICTON, NB

#### Walk-up, Open Concept Office Space in Fredericton Industrial Park

- 1,841 sf available now
- Ample free paved parking
- Well-maintained and professionally managed building

Located in the Fredericton Industrial Park, this 1,841 sf second floor corner office space offers an open working environment with loads of natural light. The property also provides use of a common area boardroom to help save on unnecessary added expenses.

The building has received recent capital upgrades to the roof, as well as a new insulated exterior panel wall system and common area entrance. Additional property features include an abundance of free parking at the property and across the street, and common area washrooms just outside the space.