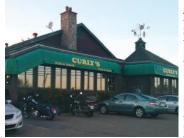

| Address    | 450 Highway 2, Enfield                                                                                                                               |
|------------|------------------------------------------------------------------------------------------------------------------------------------------------------|
| Size       | +/- 7,661 sf                                                                                                                                         |
| Price      | Starting at \$845,000 (land and building)                                                                                                            |
| Details    | Former Curly Portable's Pub & Grub location; high-growth location with excellent exposure; option to include the restaurant's character-filled decor |
| Contact(s) | Geof Ralph                                                                                                                                           |