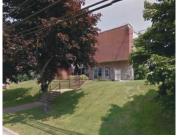

| Address    | 450 Highway 2, Enfield                                                                                                                               |
|------------|------------------------------------------------------------------------------------------------------------------------------------------------------|
| Size       | +/- 7,661 sf                                                                                                                                         |
| Price      | Starting at \$845,000 (land and building)                                                                                                            |
| Details    | Former Curly Portable's Pub & Grub location; high-growth location with excellent exposure; option to include the restaurant's character-filled decor |
| Contact(s) | Geof Ralph                                                                                                                                           |