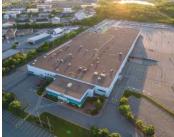

## NEW | FOR SALE

NOVA SCOTIA PROPERTY PORTFOLIO

Size Six (6) locations comprising eight (8) buildings, totaling 48,027 rsf

**Price** \$5,400,000

**Features** 

- Mixed-use investment portfolio
- Majority commercial use plus some residential units
- 100% occupied by a coronavirusproof tenant mix (occupied mostly by EHS and government tenants)
- Year 1 NOI: \$428,172 (total)

## FOR SALE | ALL CLASSES

| Address    | Nova Scotia Property Portfolio                                                                                                                                        |
|------------|-----------------------------------------------------------------------------------------------------------------------------------------------------------------------|
| Size       | Six (6) locations, eight (8) buildings                                                                                                                                |
| Price      | \$5,400,000                                                                                                                                                           |
| Details    | Solid mixed-use investment portfolio;<br>strategically located assets, along main<br>corridors; majority commercial use plus<br>some residential units; 100% occupied |
| Contact(s) | Connie Amero                                                                                                                                                          |