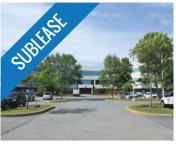

| Address    | 120 Eileen Stubbs Avenue, Dartmouth                                                                                                                                           |
|------------|-------------------------------------------------------------------------------------------------------------------------------------------------------------------------------|
| Size       | Up to 13,276 sf (potential for more)                                                                                                                                          |
| Price      | \$20.00 psf (gross)                                                                                                                                                           |
| Details    | Well-improved office sublet opp. with<br>below market rents; situated in the City<br>of Lakes Business Park; ideal call centre<br>space; option to include existing furniture |
| Contact(s) | Connie Amero                                                                                                                                                                  |