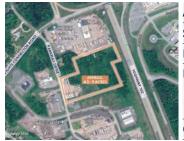

| Address    | Parkway Drive, Truro Heights                                                                                                                                              |
|------------|---------------------------------------------------------------------------------------------------------------------------------------------------------------------------|
| Size       | +/- 4.5 acres to 9.0 acres                                                                                                                                                |
| Price      | \$900,000 (\$100,000 per acre)                                                                                                                                            |
| Details    | Commercial / light industrial development<br>land well-situated in Truro Heights<br>Industrial Park; backs onto Highway 102,<br>near exit 13 (Truro Heights Connector Rd) |
| Contact(s) | Connie Amero                                                                                                                                                              |