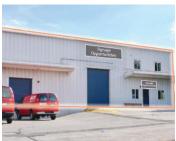

## FOR LEASE | INDUSTRIAL

| 4 | Address    | 196 Joesph Zatzman Drive                                                                                                                                |
|---|------------|---------------------------------------------------------------------------------------------------------------------------------------------------------|
|   | Size       | +/- 2,000 sf                                                                                                                                            |
| ı | Price      | By negotiation (contact a listing agent)                                                                                                                |
|   | Details    | One unit remaining at this strip plaza<br>in Burnside Business Park; build-to-suit<br>space with dock loading and 18' ceilings;<br>free on-site parking |
| 9 | Contact(s) | Connie Amero & Geof Ralph                                                                                                                               |