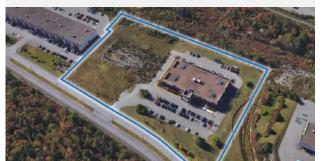

## FOR SALE | INVESTMENT

135 & 137 CHAIN LAKE DRIVE, HALIFAX

| Size     | Existing 23,782 sf building                                                                                                                                                                                    |
|----------|----------------------------------------------------------------------------------------------------------------------------------------------------------------------------------------------------------------|
| Price    | Jnpriced; open to offers                                                                                                                                                                                       |
| Features | Rare opportunity to invest and develop in Bayers Lake Business Park Total land area of 5.96 acres Potential of adding another 40,000 sf on adjacent lot Flexible zoning that permits commercial and industrial |

Contact(s) Ian Stanley & Brian Toole

| Address    | 135 & 137 Chain Lake Drive, Halifax                                                                                               |
|------------|-----------------------------------------------------------------------------------------------------------------------------------|
| Size       | 23,782 sf existing, with the possibility of adding another 40,000 sf on adjacent land                                             |
| Price      | Unpriced; open to offers                                                                                                          |
| Details    | Rare opportunity to invest and develop in<br>Bayers Lake Business Park; flexible zoning<br>that permits commercial and industrial |
| Contact(s) | Ian Stanley & Brian Toole                                                                                                         |