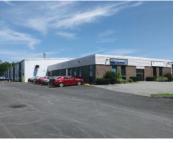

## FOR SALE | INVESTMENT

135 & 137 CHAIN LAKE DRIVE, HALIFAX

| Size     | Existing 23,782 sf building                                                                                                                                                                                    |
|----------|----------------------------------------------------------------------------------------------------------------------------------------------------------------------------------------------------------------|
| Price    | Jnpriced; open to offers                                                                                                                                                                                       |
| Features | Rare opportunity to invest and develop in Bayers Lake Business Park Total land area of 5.96 acres Potential of adding another 40,000 sf on adjacent lot Flexible zoning that permits commercial and industrial |

| Address    | 135 & 137 Chain Lake Drive, Halifax                                                                                               |
|------------|-----------------------------------------------------------------------------------------------------------------------------------|
| Size       | 23,782 sf existing, with the possibility of adding another 40,000 sf on adjacent land                                             |
| Price      | Unpriced; open to offers                                                                                                          |
| Details    | Rare opportunity to invest and develop in<br>Bayers Lake Business Park; flexible zoning<br>that permits commercial and industrial |
| Contact(s) | Ian Stanley & Brian Toole                                                                                                         |