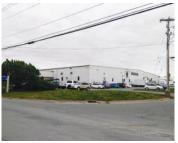

| _ |            |                                                                                                                  |
|---|------------|------------------------------------------------------------------------------------------------------------------|
| + | Address    | 180 Thornhill Drive, Dartmouth                                                                                   |
|   | Size       | Between +/- 28,000 sf to 116,400 sf (contiguous)                                                                 |
|   | Price      | By negotiation (contact the listing agent)                                                                       |
|   | Details    | Flexible warehouse space in Burnside<br>Business Park; suitable for storage,<br>packaging, distribution and more |
|   | Contact(s) | Geof Ralph                                                                                                       |