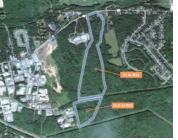

| Address    | Parkway Drive, Truro Heights                                                                                                                                              |
|------------|---------------------------------------------------------------------------------------------------------------------------------------------------------------------------|
| Size       | +/- 4.5 acres to 9.0 acres                                                                                                                                                |
| Price      | \$900,000 (\$100,000 per acre)                                                                                                                                            |
| Details    | Commercial / light industrial development<br>land well-situated in Truro Heights<br>Industrial Park; backs onto Highway 102,<br>near exit 13 (Truro Heights Connector Rd) |
| Contact(s) | Connie Amero                                                                                                                                                              |