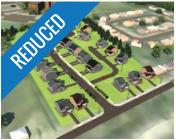

|  | Address    | The Madison, 24 Farringdon Way, Bedford                                                                                                                          |
|--|------------|------------------------------------------------------------------------------------------------------------------------------------------------------------------|
|  | Size       | 38 suites                                                                                                                                                        |
|  | Price      | Unpriced; open to offers                                                                                                                                         |
|  | Details    | Calling all investors! The Madison is a brand-new, four-storey luxury apartment building in the heart of West Bedford; Click the property photo for more details |
|  | Contact(s) | Ian Stanley & Brian Toole                                                                                                                                        |