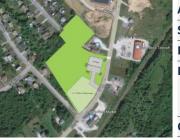

## NEW | FOR SALE

NOVA SCOTIA PROPERTY PORTFOLIO

Size Six (6) locations comprising eight (8) buildings, totaling 48,027 rsf

**Price** \$5,400,000

**Features** 

- Mixed-use investment portfolio
- Majority commercial use plus some residential units
- 100% occupied by a coronavirusproof tenant mix (occupied mostly by EHS and government tenants)
- Year 1 NOI: \$428,172 (total)