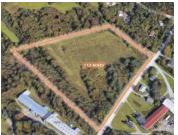

| Address    | Parkway Drive, Truro Heights                                                                                                                                              |
|------------|---------------------------------------------------------------------------------------------------------------------------------------------------------------------------|
| Size       | +/- 4.5 acres to 9.0 acres                                                                                                                                                |
| Price      | \$900,000 (\$100,000 per acre)                                                                                                                                            |
| Details    | Commercial / light industrial development<br>land well-situated in Truro Heights<br>Industrial Park; backs onto Highway 102,<br>near exit 13 (Truro Heights Connector Rd) |
| Contact(s) | Connie Amero                                                                                                                                                              |