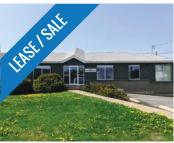

| Address    | 8990 Highway 7, Jeddore                                                                                                                                              |
|------------|----------------------------------------------------------------------------------------------------------------------------------------------------------------------|
| Size       | Between +/- 2,500 sf and 4,000 sf                                                                                                                                    |
| Price      | By negotiation (contact the listing agent)                                                                                                                           |
| Details    | Approx. 2,500 sf of office/retail space + 4,000 sf of turn-key restaurant space at Forest Hill Shopping Centre, a commercial plaza serving Eastern Shore communities |
| Contact(s) | Geof Ralph                                                                                                                                                           |