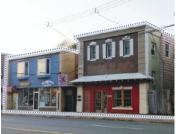

| Address    | 72 Portland Street, Dartmouth                                                                                                                         |
|------------|-------------------------------------------------------------------------------------------------------------------------------------------------------|
| Size       | Between 537 sf and 6,253 sf                                                                                                                           |
| Price      | By negotiation                                                                                                                                        |
| Details    | Brick-and-beam character office space in<br>Downtown Dartmouth; creative, second-<br>floor space, with elevator service; some<br>paid on-site parking |
| Contact(s) | Geof Ralph                                                                                                                                            |