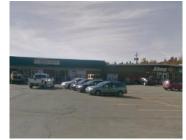

## NEW | FOR SALE

NOVA SCOTIA PROPERTY PORTFOLIO

Size Six (6) locations comprising eight (8) buildings, totaling 48,027 rsf

**Price** \$5,400,000

**Features** 

- Mixed-use investment portfolio
- Majority commercial use plus some residential units
- 100% occupied by a coronavirusproof tenant mix (occupied mostly by EHS and government tenants)
- Year 1 NOI: \$428,172 (total)

## FOR SALE | ALL CLASSES

| Address    | Nova Scotia Property Portfolio                                                                                                                                        |
|------------|-----------------------------------------------------------------------------------------------------------------------------------------------------------------------|
| Size       | Six (6) locations, eight (8) buildings                                                                                                                                |
| Price      | \$5,400,000                                                                                                                                                           |
| Details    | Solid mixed-use investment portfolio;<br>strategically located assets, along main<br>corridors; majority commercial use plus<br>some residential units; 100% occupied |
| Contact(s) | Connie Amero                                                                                                                                                          |