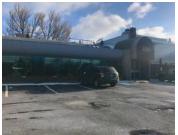

| Address    | 450 Highway 2, Enfield                                                                                                                               |
|------------|------------------------------------------------------------------------------------------------------------------------------------------------------|
| Size       | +/- 7,661 sf                                                                                                                                         |
| Price      | Starting at \$845,000 (land and building)                                                                                                            |
| Details    | Former Curly Portable's Pub & Grub location; high-growth location with excellent exposure; option to include the restaurant's character-filled decor |
| Contact(s) | Geof Ralph                                                                                                                                           |