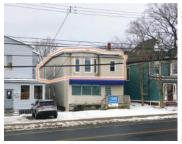

| Address    | 72 Portland Street, Dartmouth                                                                                                                         |
|------------|-------------------------------------------------------------------------------------------------------------------------------------------------------|
| Size       | Between 537 sf and 6,253 sf                                                                                                                           |
| Price      | By negotiation                                                                                                                                        |
| Details    | Brick-and-beam character office space in<br>Downtown Dartmouth; creative, second-<br>floor space, with elevator service; some<br>paid on-site parking |
| Contact(s) | Geof Ralph                                                                                                                                            |

| Address    | 72 Portland Street, Dartmouth                                                                                                                      |
|------------|----------------------------------------------------------------------------------------------------------------------------------------------------|
| Size       | 4,011 sf                                                                                                                                           |
| Price      | \$29.00 psf (semi-gross)                                                                                                                           |
| Details    | High profile commercial space in the heart of Downtown Dartmouth; former pharmacy/clinic, but could be converted to full retail or cafe/restaurant |
| Contact(s) | Geof Ralph                                                                                                                                         |