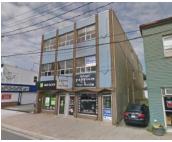

| Address    | 72 Portland Street, Dartmouth                                                                                                                         |
|------------|-------------------------------------------------------------------------------------------------------------------------------------------------------|
| Size       | Between 537 sf and 6,253 sf                                                                                                                           |
| Price      | By negotiation                                                                                                                                        |
| Details    | Brick-and-beam character office space in<br>Downtown Dartmouth; creative, second-<br>floor space, with elevator service; some<br>paid on-site parking |
| Contact(s) | Geof Ralph                                                                                                                                            |