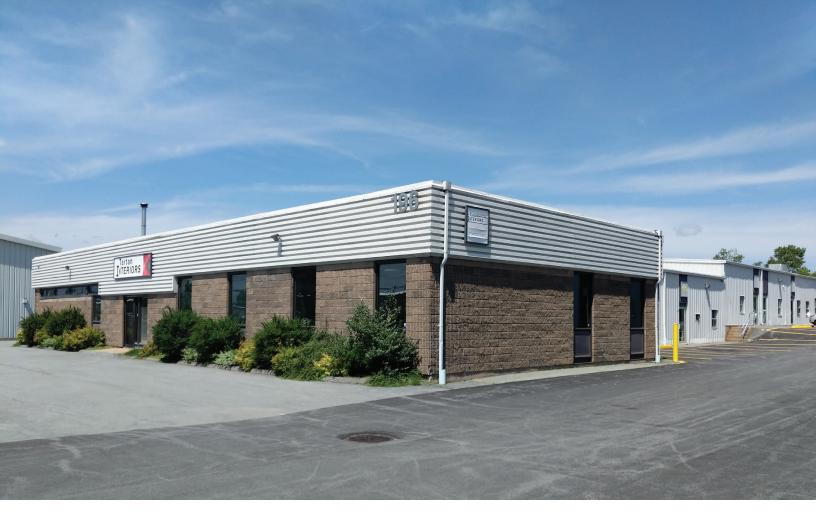

# **196 JOSEPH ZATZMAN DRIVE** DARTMOUTH, NOVA SCOTIA

### One Unit Remaining in this Burnside Industrial Park Strip Plaza!

- Approximately 2,000 sf available now
- Custom build your space
- Free on-site parking

Located directly off Akerley Boulevard, a main arterial route through Burnside Industrial Park, this opportunity includes around 2,000 square feet.

Offering an efficient unit layout with office/showroom space to the front and warehouse/loading to the rear, 196 Joseph Zatzman is the ideal location for light industrial or service-type retailers.

Property features include a mixture of grade and dock level loading, clear heights averaging approximately 18' and newly paved on-site surface parking.