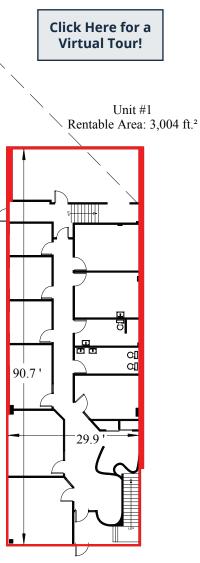

# Unit 1, Parkway Place | 250 Brownlow Avenue, Dartmouth

| LISTING ID                       | 10209                                                                                                                            |
|----------------------------------|----------------------------------------------------------------------------------------------------------------------------------|
| ADDRESS                          | Unit 1, 250 Brownlow Avenue, Dartmouth, Nova Scotia                                                                              |
| LOCATION                         | City of Lakes Business Park                                                                                                      |
| ZONING                           | General Industrial (I-2) Zone                                                                                                    |
| BUILDING SIZE                    | 54,398 sf                                                                                                                        |
| SIZE AVAILABLE                   | Ground Floor3,004 sfMezzanine2,420 sfTotal5,424 sf                                                                               |
| PARKING                          | Ample paved surface stalls (free)                                                                                                |
| AVAILABILITY                     | Immediately                                                                                                                      |
| BASE RENT                        | <del>\$10.00 psf</del> \$9.00 psf (net)                                                                                          |
| CAM & REALTY TAXES               | Estimated at \$7.20 psf for 2020 (charged on the ground floor area only)                                                         |
| *BROKER INCENTIVE DETAILS        | \$2,000 gift card of the agent's choice. For a binding offer<br>completed prior to February 28, 2021 (minimum five-year<br>term) |
| <b>*TENANT INCENTIVE DETAILS</b> | Six (6) months net rent free                                                                                                     |
| VIRTUAL TOUR                     | <u>Click here</u>                                                                                                                |

# **FLOOR PLAN & PHOTOS**