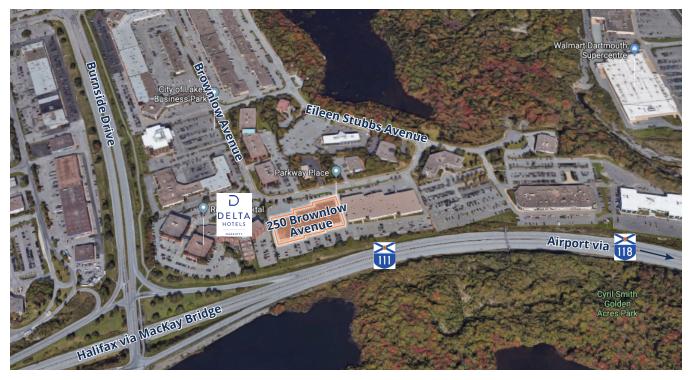

Well-located in the City of Lakes Business Park, Parkway Place is a mixed-use, professional office and commercial building overlooking the Circumferential Highway (NS Highway 111). The building benefits from an abundance of exposure, is easily accessible for all kinds of commuters, and sits adjacent to the Delta Hotels by Marriott Dartmouth.

# Unit 1, Parkway Place | 250 Brownlow Avenue, Dartmouth

| LISTING ID                       | 10209                                                                                                                            |
|----------------------------------|----------------------------------------------------------------------------------------------------------------------------------|
| ADDRESS                          | Unit 1, 250 Brownlow Avenue, Dartmouth, Nova Scotia                                                                              |
| LOCATION                         | City of Lakes Business Park                                                                                                      |
| ZONING                           | General Industrial (I-2) Zone                                                                                                    |
| BUILDING SIZE                    | 54,398 sf                                                                                                                        |
| SIZE AVAILABLE                   | Ground Floor3,004 sfMezzanine2,420 sfTotal5,424 sf                                                                               |
| PARKING                          | Ample paved surface stalls (free)                                                                                                |
| AVAILABILITY                     | Immediately                                                                                                                      |
| BASE RENT                        | <del>\$10.00 psf</del> \$9.00 psf (net)                                                                                          |
| CAM & REALTY TAXES               | Estimated at \$7.20 psf for 2020 (charged on the ground floor area only)                                                         |
| *BROKER INCENTIVE DETAILS        | \$2,000 gift card of the agent's choice. For a binding offer<br>completed prior to February 28, 2021 (minimum five-year<br>term) |
| <b>*TENANT INCENTIVE DETAILS</b> | Six (6) months net rent free                                                                                                     |
| VIRTUAL TOUR                     | <u>Click here</u>                                                                                                                |