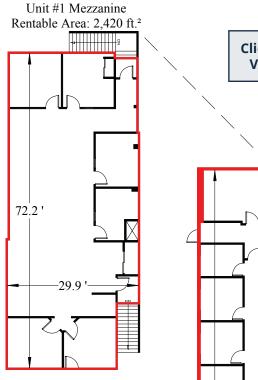

# Unit 1, Parkway Place | 250 Brownlow Avenue, Dartmouth

| LISTING ID                       | 10209                                                                                                                            |
|----------------------------------|----------------------------------------------------------------------------------------------------------------------------------|
| ADDRESS                          | Unit 1, 250 Brownlow Avenue, Dartmouth, Nova Scotia                                                                              |
| LOCATION                         | City of Lakes Business Park                                                                                                      |
| ZONING                           | General Industrial (I-2) Zone                                                                                                    |
| BUILDING SIZE                    | 54,398 sf                                                                                                                        |
| SIZE AVAILABLE                   | Ground Floor3,004 sfMezzanine2,420 sfTotal5,424 sf                                                                               |
| PARKING                          | Ample paved surface stalls (free)                                                                                                |
| AVAILABILITY                     | Immediately                                                                                                                      |
| BASE RENT                        | <del>\$10.00 psf</del> \$9.00 psf (net)                                                                                          |
| CAM & REALTY TAXES               | Estimated at \$7.20 psf for 2020 (charged on the ground floor area only)                                                         |
| *BROKER INCENTIVE DETAILS        | \$2,000 gift card of the agent's choice. For a binding offer<br>completed prior to February 28, 2021 (minimum five-year<br>term) |
| <b>*TENANT INCENTIVE DETAILS</b> | Six (6) months net rent free                                                                                                     |
| VIRTUAL TOUR                     | <u>Click here</u>                                                                                                                |

# **FLOOR PLAN & PHOTOS**