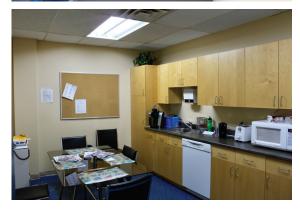

# **Quality Commercial Space in City of Lakes Business Park**

- 5,424 sf of rentable area
- Free on-site parking
- Tenant AND broker incentives!

This opportunity includes 5,424 sf of ground floor and mezzanine space at Parkway Place. Unit 1 is move-in ready, fully built-out with several private offices, a boardroom, kitchen, reception area, and washrooms. The mezzanine level comprises open workstation space and additional offices along its perimeter.

# **FLOOR PLAN & PHOTOS**