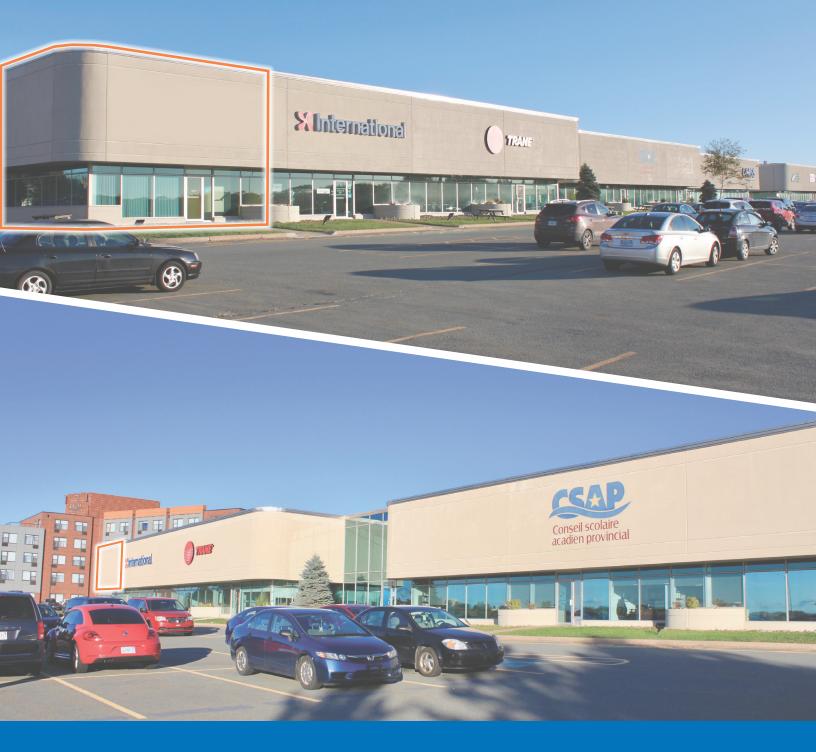

# **UNIT 1, PARKWAY PLACE** 250 BROWNLOW AVENUE, DARTMOUTH

Well-located in the City of Lakes Business Park, Parkway Place is a mixed-use, professional office and commercial building overlooking the Circumferential Highway (NS Highway 111). The building benefits from an abundance of exposure, is easily accessible for all kinds of commuters, and sits adjacent to the Delta Hotels by Marriott Dartmouth.

# Unit 1, Parkway Place | 250 Brownlow Avenue, Dartmouth

| LISTING ID                       | 10209                                                                                                                            |
|----------------------------------|----------------------------------------------------------------------------------------------------------------------------------|
| ADDRESS                          | Unit 1, 250 Brownlow Avenue, Dartmouth, Nova Scotia                                                                              |
| LOCATION                         | City of Lakes Business Park                                                                                                      |
| ZONING                           | General Industrial (I-2) Zone                                                                                                    |
| BUILDING SIZE                    | 54,398 sf                                                                                                                        |
| SIZE AVAILABLE                   | Ground Floor3,004 sfMezzanine2,420 sfTotal5,424 sf                                                                               |
| PARKING                          | Ample paved surface stalls (free)                                                                                                |
| AVAILABILITY                     | Immediately                                                                                                                      |
| BASE RENT                        | <del>\$10.00 psf</del> \$9.00 psf (net)                                                                                          |
| CAM & REALTY TAXES               | Estimated at \$7.20 psf for 2020 (charged on the ground floor area only)                                                         |
| *BROKER INCENTIVE DETAILS        | \$2,000 gift card of the agent's choice. For a binding offer<br>completed prior to February 28, 2021 (minimum five-year<br>term) |
| <b>*TENANT INCENTIVE DETAILS</b> | Six (6) months net rent free                                                                                                     |
| VIRTUAL TOUR                     | <u>Click here</u>                                                                                                                |