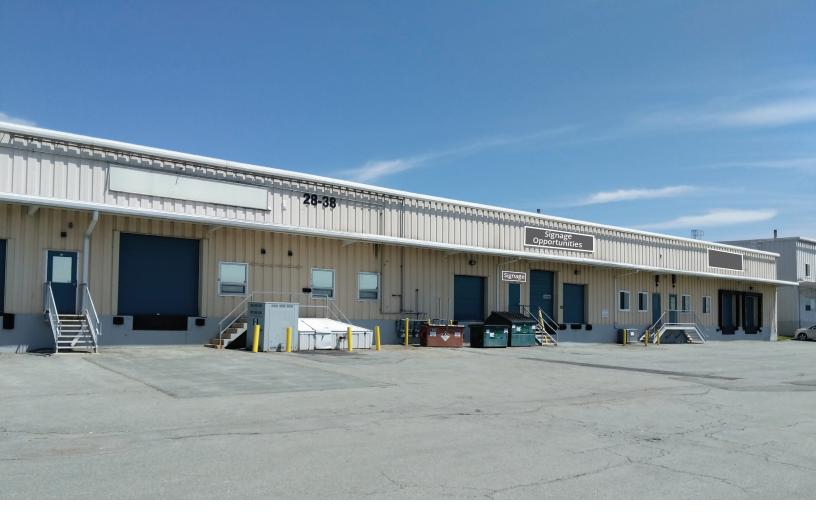

# **28-38 BORDEN AVENUE**DARTMOUTH, NOVA SCOTIA

#### **Burnside Industrial Park - Cost-Effective and Centrally Located**

- Between 3,600 sf and 8,830 sf of warehouse space
- Easily accessible
- Available immediately

This opportunity includes options between 3,600 square feet and 8,830 square feet of warehouse space in Burnside Industrial Park. The current availabilities comprise wide open space, leaving lots of flexibility in terms of fit-up and use.

28-38 Borden Avenue offers quick and easy access to Akerley Boulevard and Wright Avenue, two main arterial routes through the Park. Additional property features include 20' clear heights, paved on-site surface parking to the front and dock level loading, with the potential for grade capabilities.