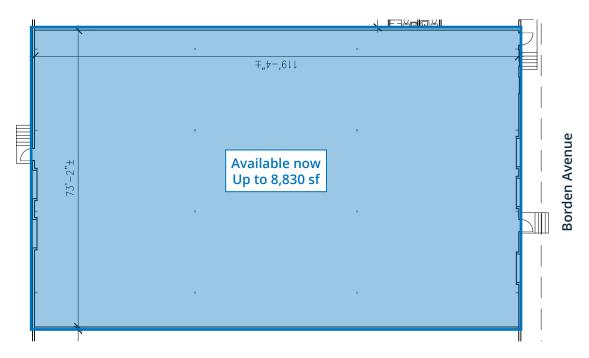

## **UNITS 4-7A**

#### **Burnside Industrial Park - Cost-Effective and Centrally Located**

- Between 3,600 sf and 8,830 sf of warehouse space
- Easily accessible
- Available immediately

This opportunity includes options between 3,600 square feet and 8,830 square feet of warehouse space in Burnside Industrial Park. The current availabilities comprise wide open space, leaving lots of flexibility in terms of fit-up and use.