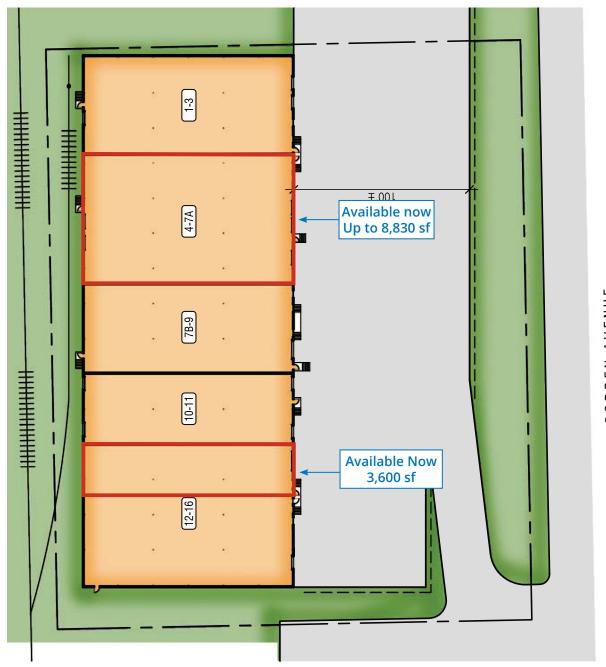

## **SITE PLAN**

BORDEN AVENUE

#### **Burnside Industrial Park - Cost-Effective and Centrally Located**

- Between 3,600 sf and 8,830 sf of warehouse space
- Easily accessible
- Available immediately

This opportunity includes options between 3,600 square feet and 8,830 square feet of warehouse space in Burnside Industrial Park. The current availabilities comprise wide open space, leaving lots of flexibility in terms of fit-up and use.

#### **Geof Ralph**

**D** (902) 444-3006 **M** (902) 877-9324 geof@partnersglobal.com

| LISTING ID                          | 10172                                                            |
|-------------------------------------|------------------------------------------------------------------|
| ADDRESS                             | 28-38 Borden Avenue, Dartmouth, Nova Scotia                      |
| LOCATION                            | Burnside Industrial Park                                         |
| BUILDING SIZE (GLA)                 | 36,320 sf                                                        |
| YEAR BUILT                          | 1970                                                             |
| SIZE AVAILABLE (SF)                 | Units 4-7A: Up to 8,830 sf<br>Unit 12: 3,600 sf                  |
| LOADING                             | Dock level                                                       |
| CLEAR HEIGHT                        | 20'                                                              |
| SPRINKLER SYSTEM                    | Yes (wet system)                                                 |
|                                     |                                                                  |
| POWER                               | 3 phase, 120/208 volt                                            |
| POWER<br>HVAC                       | 3 phase, 120/208 volt  Natural gas                               |
|                                     | <u>`</u>                                                         |
| HVAC                                | Natural gas                                                      |
| HVAC<br>PARKING                     | Natural gas Paved on-site surface parking                        |
| HVAC PARKING AVAILABILITY           | Natural gas Paved on-site surface parking Immediately            |
| HVAC PARKING AVAILABILITY BASE RENT | Natural gas Paved on-site surface parking Immediately \$7.25 psf |