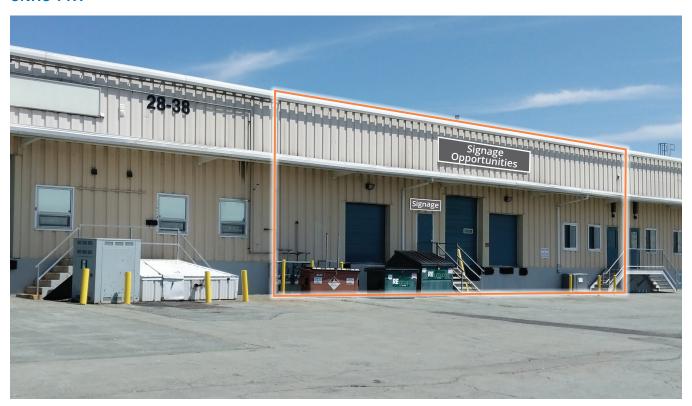

| 3 phase, 120/208 volt                                            |
| POWER<br>HVAC                       | 3 phase, 120/208 volt  Natural gas                               |
|                                     | <u>`</u>                                                         |
| HVAC                                | Natural gas                                                      |
| HVAC<br>PARKING                     | Natural gas Paved on-site surface parking                        |
| HVAC PARKING AVAILABILITY           | Natural gas Paved on-site surface parking Immediately            |
| HVAC PARKING AVAILABILITY BASE RENT | Natural gas Paved on-site surface parking Immediately \$7.25 psf |



## **SITE PLAN**



BORDEN AVENUE



## **UNITS 4-7A**







#### **UNIT 12**





Partners Global Corporate Real Estate (Partners Global) and its agents and affiliates do not warrant, represent or guarantee the accuracy, completeness or validity of the information provided herein. Parties interested in the property are to conduct their own independent investigations to determine the suitability of the property for their intended use and are strongly urged to discuss the property with their professional advisors. Partners Global expressly disclaims any liability arising out of any errors and omissions in the information. Prospective clients should not confine themselves to the contents but should make their own enquiries to satisfy themselves in all respects. Partners Global will not accept any responsibility should any details prove to be inc