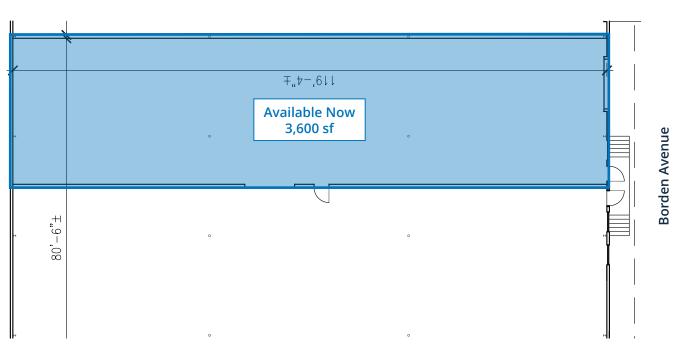

#### **UNIT 12**

Partners Global Corporate Real Estate (Partners Global) and its agents and affiliates do not warrant, represent or guarantee the accuracy, completeness or validity of the information provided herein. Parties interested in the property are to conduct their own independent investigations to determine the suitability of the property for their intended use and are strongly urged to discuss the property with their professional advisors. Partners Global expressly disclaims any liability arising out of any errors and omissions in the information. Prospective clients should not confine themselves to the contents but should make their own enquiries to satisfy themselves in all respects. Partners Global will not accept any responsibility should any details prove to be incomplete or incorrect.

#### **Burnside Industrial Park - Cost-Effective and Centrally Located**

- Between 3,600 sf and 8,830 sf of warehouse space
- Easily accessible
- Available immediately

This opportunity includes options between 3,600 square feet and 8,830 square feet of warehouse space in Burnside Industrial Park. The current availabilities comprise wide open space, leaving lots of flexibility in terms of fit-up and use.