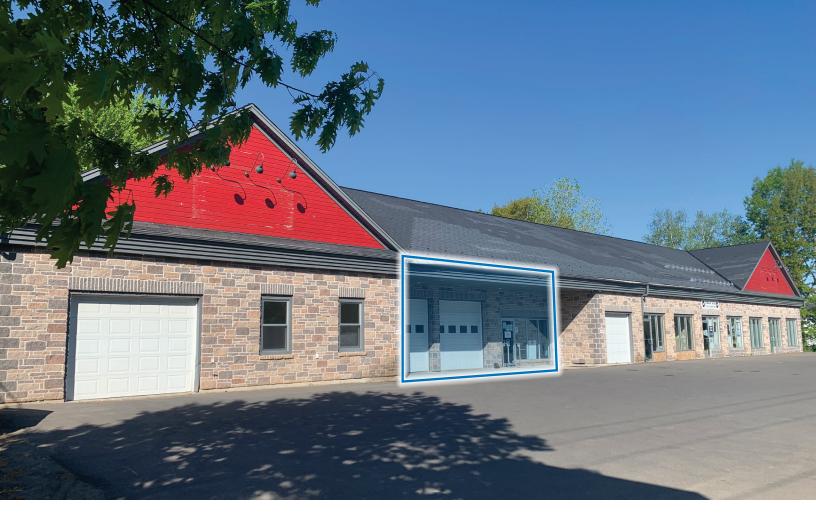

## **Quality Construction Just Across the River - One Unit Remaining!**

- Approximately 800 sf of warehouse space
- Excellent visibility from street
- Abundant free on-site surface parking

Located just half a mile off Princess Margaret Bridge on Fredericton's Northside, this ground floor opportunity boasts quality construction, excellent street-front visibility and ample free on-site parking.

Unit 2 comprises open warehouse space with two (2) 10' overhead doors and a private washroom.

The property's Commercial Corridor Two (COR-2) zoning permits 44 uses including office and retail, along with various service / repair and warehouse type uses.

## 654 Riverside Drive | Fredericton, NB

| LISTING ID        | 25136                                                           |
|-------------------|-----------------------------------------------------------------|
| ADDRESS           | 654 Riverside Drive, Fredericton, New Brunswick                 |
| ZONING            | Commercial Corridor Zone Two (COR-2)                            |
| SIZE(S) AVAILABLE | Unit 2: +/- 800 sf                                              |
| FLOOR LOCATION    | Ground of 1                                                     |
| LOADING           | 2 x 10' overhead grade-level loading doors                      |
| CLEAR HEIGHT      | 12' to warehouse portions                                       |
| PLUMBING FIXTURES | Two-piece washroom                                              |
| PARKING           | Abundant on-site surface parking at front (free)                |
| AVAILABILITY      | Immediately                                                     |
| BASE RENT         | By negotiation (contact the listing agent for more information) |