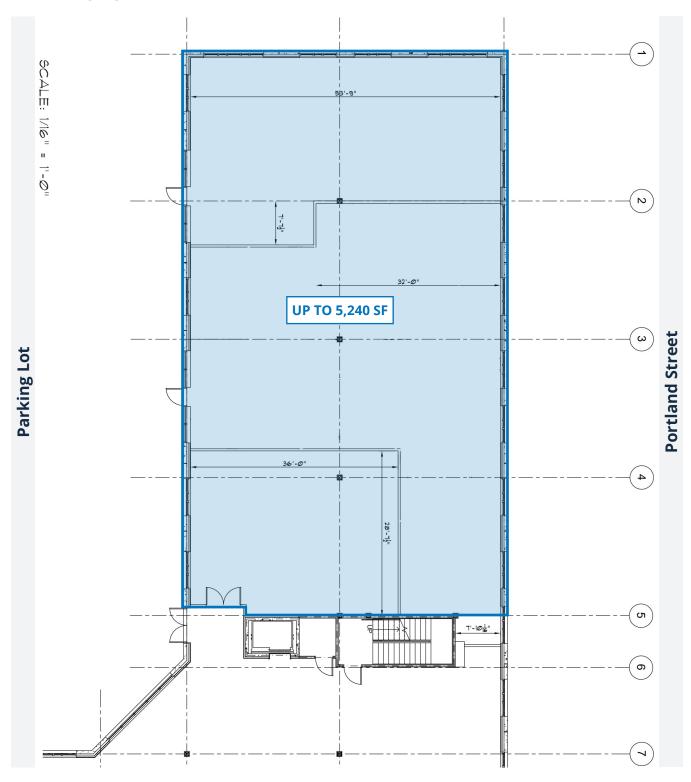

#### Brand New Space with Massive Visibility on a Main Arterial Route

- Up to +/- 5,240 sf on the ground floor retail / profile office space
- Surrounded by both established and growing residential neighbourhoods
- Available immediately for tenant construction

This opportunity includes between 1,350 sf and 5,240 sf of Class A, street level commercial space at the high-traffic corner of Portland Street and Portland Hills Drive. This brand new, superior quality build offers a contemporary tilt-up design and is 80% pre-leased to government tenant, Nova Scotia Health Authority (NSHA).

## Parkton Wellness Centre | 842 Portland Street, Dartmouth

| LISTING ID          | 10234                                                                |
|---------------------|----------------------------------------------------------------------|
| ADDRESS             | 842 Portland Street, Dartmouth, Nova Scotia                          |
| LOCATION            | Dartmouth East - Portland Street Corridor                            |
| BUILDING NAME       | Parkton Wellness Centre                                              |
| TOTAL BUILDING SIZE | +/- 27,500 sf                                                        |
| SIZE AVAILABLE      | Up to 5,240 sf (call the listing agent to discuss options to demise) |
| FLOOR LOCATION      | Ground of 2                                                          |
| PARKING             | Free on-site paved surface parking (3 stalls per 1,000 sf)           |
| AVAILABILITY        | Ready for tenant fit-up immediately                                  |
| BASE RENT           | By negotiation                                                       |
| ADDITIONAL RENT     | \$11.50 psf (2021 estimate)                                          |
| TRAFFIC VOLUME      | Over 40,000 vehicles daily                                           |
|                     |                                                                      |

#### **AVAILABLE SPACE**

For more information please contact:

Erin Crosby M (902) 877-1849 erin@partnersglobal.com

Partners Global Corporate Real Estate (Partners Global) and its agents and affiliates do not warrant, represent or guarantee the accuracy, completeness or validity of the information provided herein. Parties interested in the property are to conduct their own independent investigations to determine the suitability of the property for their intended use and are strongly urged to discuss the property with their professional advisors. Partners Global expressly disclaims any liability arising out of any errors and omissions in the information. Prospective clients should not confine themselves to the contents but should make their own enquiries to satisfy themselves in all respects Partners Global will not accept any responsibility should any details prove to be incomplete or incorrect.