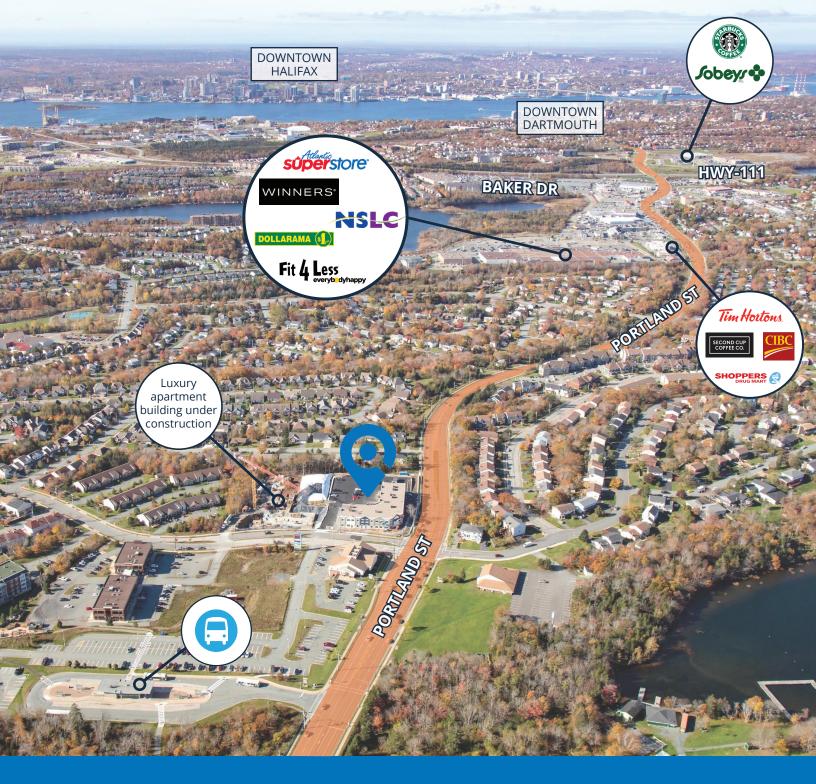

Property features include on-site surface parking for clients and employees, large storefront windows facing the parking lot and highly visible signage opportunities. Amenities in the area are plentiful in all directions, a major transit terminal is steps away, well-established and desirable residential neighbourhoods surround the property, and an 80+ unit luxury apartment building is underway next door.