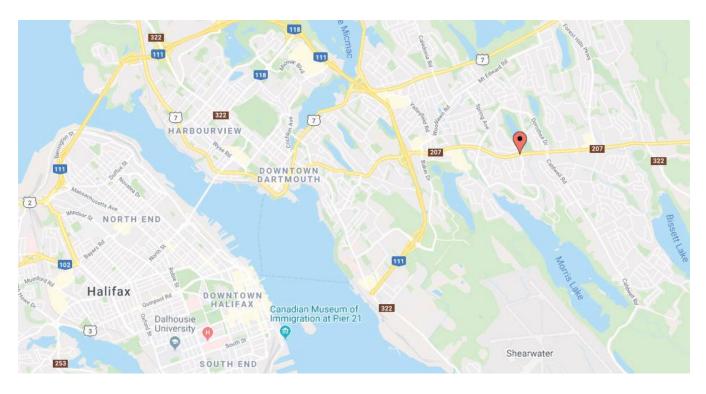

# **PARKTON WELLNESS CENTRE** 842 PORTLAND STREET, DARTMOUTH

## Parkton Wellness Centre | 842 Portland Street, Dartmouth

| LISTING ID          | 10234                                                      |
|---------------------|------------------------------------------------------------|
| ADDRESS             | 842 Portland Street, Dartmouth, Nova Scotia                |
| LOCATION            | Dartmouth East - Portland Street Corridor                  |
| BUILDING NAME       | Parkton Wellness Centre                                    |
| TOTAL BUILDING SIZE | +/- 27,500 sf                                              |
| SIZE AVAILABLE      | +/- 1,350 sf                                               |
| FLOOR LOCATION      | Ground of 2                                                |
| PARKING             | Free on-site paved surface parking (3 stalls per 1,000 sf) |
| AVAILABILITY        | Ready for tenant fit-up immediately                        |
| BASE RENT           | By negotiation                                             |
| ADDITIONAL RENT     | \$11.50 psf (2021 estimate)                                |
| TRAFFIC VOLUME      | Over 40,000 vehicles daily                                 |
|                     |                                                            |