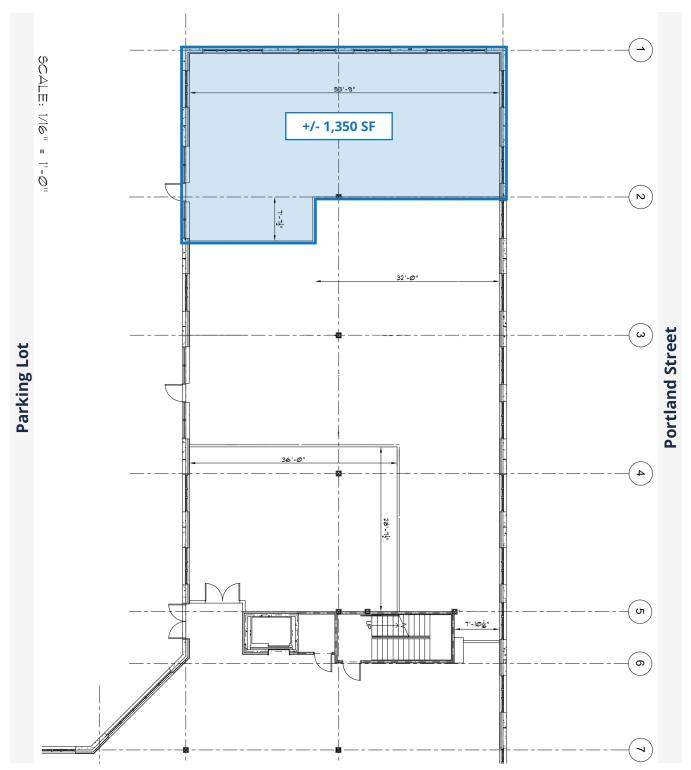

#### Brand New Space with Massive Visibility on a Main Arterial Route

- Approximately 1,350 sf of ground floor retail / profile office space
- Surrounded by both established and growing residential neighbourhoods
- Available immediately for tenant construction

#### AVAILABLE SPACE

For more information please contact:

Erin Crosby M (902) 877-1849 erin@partnersglobal.com

Partners Global Corporate Real Estate (Partners Global) and its agents and affiliates do not warrant, represent or guarantee the accuracy, completeness or validity of the information provided herein. Parties interested in the property are to conduct their own independent investigations to determine the suitability of the property for their intended use and are strongly urged to discuss the property with their professional advisors. Partners Global expressly disclaims any liability arising out of any errors and omissions in the information. Prospective clients should not confine themselves to the contents but should make their own enquiries to satisfy themselves in all respects. Partners Global will not accept any responsibility should any details prove to be incomplete or incorrect.