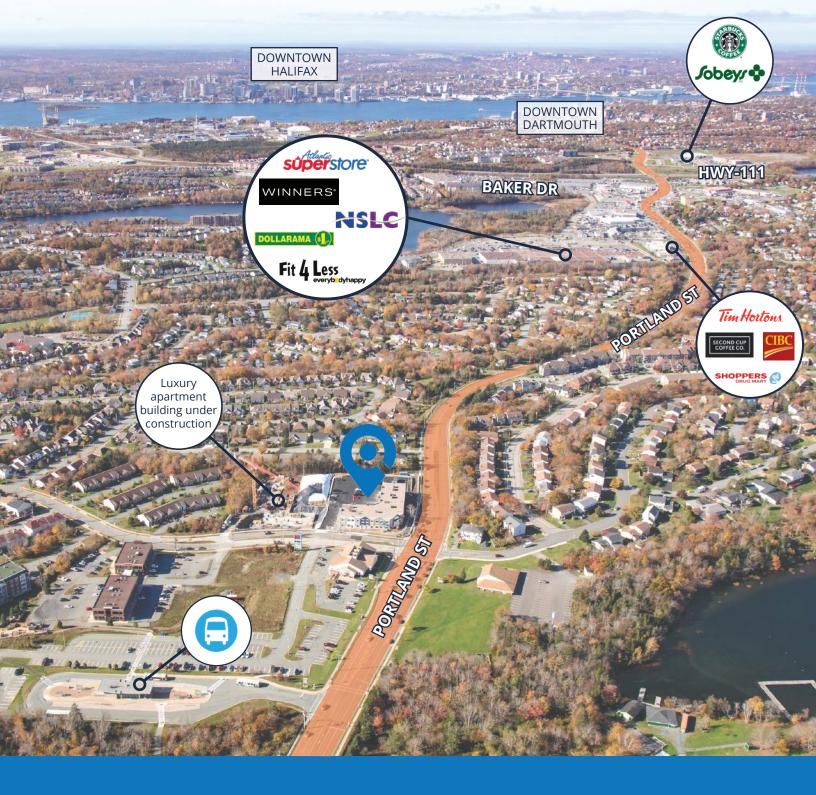

Property features include on-site surface parking for visitors and employees, large storefront windows facing the parking lot and highly visible signage opportunities. Amenities in the area are plentiful in all directions, a major transit terminal is steps away, well-established and desirable residential neighbourhoods surround the property, and an 80+ unit luxury apartment building is underway next door.