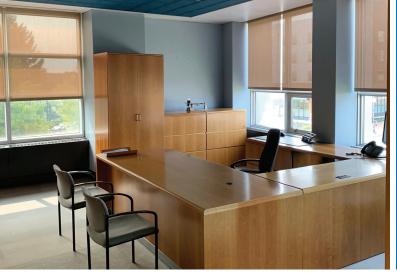

The second floor suite offers a fantastic combination of open concept and well-appointed offices and meeting rooms. Glass demising walls and sidelights result in an abundance of natural light. Other features include paved surface parking at a nearby lot, in-suite bathrooms, and the option to include all remaining furniture. Previously home to Brunswick News, your staff and clients will be proud to call this space home.

## Suite 200, 939 Main Street $\mid$ Moncton, New Brunswick

| LISTING ID       | 25160                                                                       |
|------------------|-----------------------------------------------------------------------------|
| ADDRESS          | 939 Main Street, Moncton, New Brunswick                                     |
| BUILDING NAME    | Moncton Times & Transcript                                                  |
| BUILDING SIZE    | +/- 50,000 sf                                                               |
| TOTAL NO. FLOORS | Two (2) of 2                                                                |
| SIZE AVAILABLE   | Suite 200: 9,000 rsf                                                        |
| FLOOR LOCATION   | Second                                                                      |
| PARKING          | Paved surface parking available                                             |
| AVAILABILITY     | Immediately                                                                 |
| BASE RENT        | \$14.50 psf                                                                 |
| ADDITIONAL RENT  | \$11.50 psf (2021 estimate)                                                 |
| LEASE TERM       | Minimum 3 years                                                             |
| ADDITIONAL NOTES | Remaining furniture is negotiable (call the listing agent for more details) |
|                  |                                                                             |