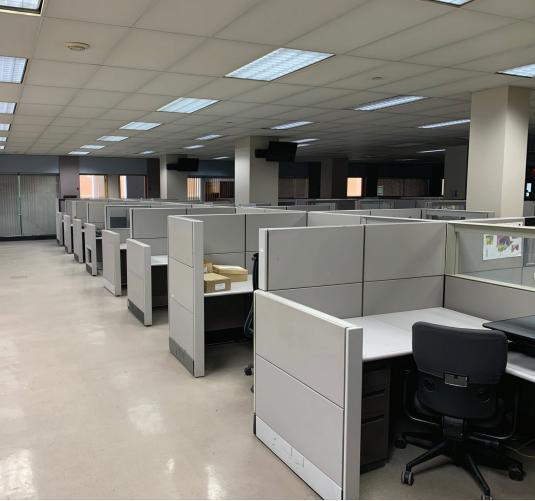

The second floor suite offers a fantastic combination of open concept and well-appointed offices and meeting rooms. Glass demising walls and sidelights result in an abundance of natural light. Other features include paved surface parking at a nearby lot, in-suite bathrooms, and the option to include all remaining furniture. Previously home to Brunswick News, your staff and clients will be proud to call this space home.