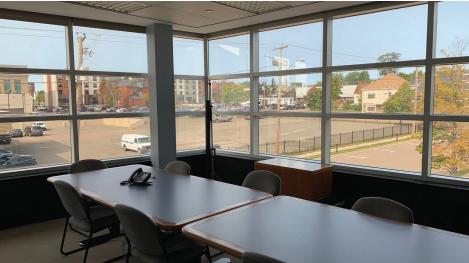

The second floor suite offers a fantastic combination of open concept and well-appointed offices and meeting rooms. Glass demising walls and sidelights result in an abundance of natural light. Other features include paved surface parking at a nearby lot, in-suite bathrooms, and the option to include all remaining furniture. Previously home to Brunswick News, your staff and clients will be proud to call this space home.

## Suite 200, 939 Main Street $\mid$ Moncton, New Brunswick

| LISTING ID       | 25160                                                                       |
|------------------|-----------------------------------------------------------------------------|
| ADDRESS          | 939 Main Street, Moncton, New Brunswick                                     |
| BUILDING NAME    | Moncton Times & Transcript                                                  |
| BUILDING SIZE    | +/- 50,000 sf                                                               |
| TOTAL NO. FLOORS | Two (2) of 2                                                                |
| SIZE AVAILABLE   | Suite 200: 9,000 rsf                                                        |
| FLOOR LOCATION   | Second                                                                      |
| PARKING          | Paved surface parking available                                             |
| AVAILABILITY     | Immediately                                                                 |
| BASE RENT        | \$14.50 psf                                                                 |
| ADDITIONAL RENT  | \$11.50 psf (2021 estimate)                                                 |
| LEASE TERM       | Minimum 3 years                                                             |
| ADDITIONAL NOTES | Remaining furniture is negotiable (call the listing agent for more details) |
|                  |                                                                             |