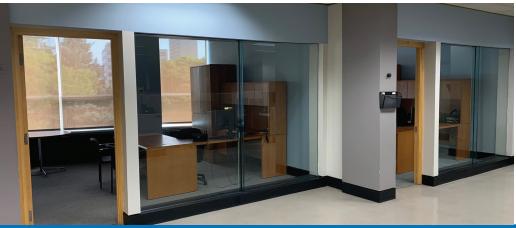

The second floor suite offers a fantastic combination of open concept and well-appointed offices and meeting rooms. Glass demising walls and sidelights result in an abundance of natural light. Other features include paved surface parking at a nearby lot, in-suite bathrooms, and the option to include all remaining furniture. Previously home to Brunswick News, your staff and clients will be proud to call this space home.