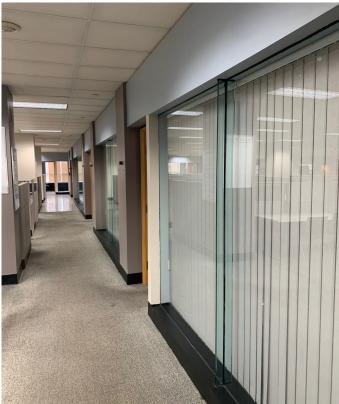

The second floor suite offers a fantastic combination of open concept and well-appointed offices and meeting rooms. Glass demising walls and sidelights result in an abundance of natural light. Other features include paved surface parking at a nearby lot, in-suite bathrooms, and the option to include all remaining furniture. Previously home to Brunswick News, your staff and clients will be proud to call this space home.