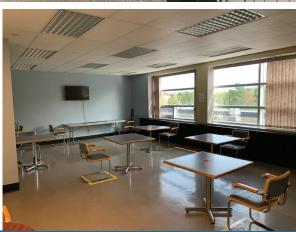

The second floor suite offers a fantastic combination of open concept and well-appointed offices and meeting rooms. Glass demising walls and sidelights result in an abundance of natural light. Other features include paved surface parking at a nearby lot, in-suite bathrooms, and the option to include all remaining furniture. Previously home to Brunswick News, your staff and clients will be proud to call this space home.