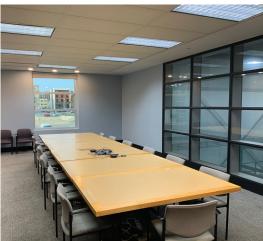

The second floor suite offers a fantastic combination of open concept and well-appointed offices and meeting rooms. Glass demising walls and sidelights result in an abundance of natural light. Other features include paved surface parking at a nearby lot, in-suite bathrooms, and the option to include all remaining furniture. Previously home to Brunswick News, your staff and clients will be proud to call this space home.