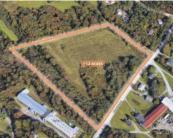

| Address    | Bissett Lake Road, Cole Harbour                                                                                                                                    |
|------------|--------------------------------------------------------------------------------------------------------------------------------------------------------------------|
| Size       | 11.2 acres                                                                                                                                                         |
| Price      | \$405,000                                                                                                                                                          |
| Details    | Single-family residential development opp.; potential to sub-divide the property as-of-right into 5-6 single family lots; fairly level topography with great views |
| Contact(s) | Kevin Riles                                                                                                                                                        |