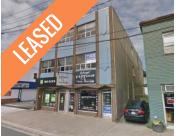

| Address    | 72 Portland Street, Dartmouth                                                                                                                         |
|------------|-------------------------------------------------------------------------------------------------------------------------------------------------------|
| Size       | Between 537 sf and 6,253 sf                                                                                                                           |
| Price      | By negotiation                                                                                                                                        |
| Details    | Brick-and-beam character office space in<br>Downtown Dartmouth; creative, second-<br>floor space, with elevator service; some<br>paid on-site parking |
| Contact(s) | Geof Ralph                                                                                                                                            |

| Address    | 72 Portland Street, Dartmouth                                                                                                                      |
|------------|----------------------------------------------------------------------------------------------------------------------------------------------------|
| Size       | 4,011 sf                                                                                                                                           |
| Price      | \$29.00 psf (semi-gross)                                                                                                                           |
| Details    | High profile commercial space in the heart of Downtown Dartmouth; former pharmacy/clinic, but could be converted to full retail or cafe/restaurant |
| Contact(s) | Geof Ralph                                                                                                                                         |