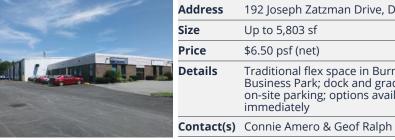

### FOR LEASE | INDUSTRIAL

| Address | 192 Joseph Zatzman Drive, Dartmouth                                                                                               |
|---------|-----------------------------------------------------------------------------------------------------------------------------------|
| Size    | Up to 5,803 sf                                                                                                                    |
| Price   | \$6.50 psf (net)                                                                                                                  |
| Details | Traditional flex space in Burnside<br>Business Park; dock and grade loading,<br>on-site parking; options available<br>immediately |