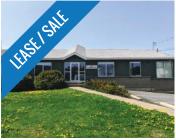

| Address    | 450 Highway 2, Enfield                                                                                                                               |
|------------|------------------------------------------------------------------------------------------------------------------------------------------------------|
| Size       | +/- 7,661 sf                                                                                                                                         |
| Price      | Starting at \$845,000 (land and building)                                                                                                            |
| Details    | Former Curly Portable's Pub & Grub location; high-growth location with excellent exposure; option to include the restaurant's character-filled decor |
| Contact(s) | Geof Ralph                                                                                                                                           |