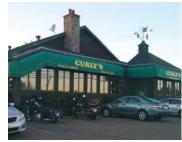

| Address    | 450 Highway 2, Enfield                                                                                                                               |
|------------|------------------------------------------------------------------------------------------------------------------------------------------------------|
| Size       | +/- 7,661 sf                                                                                                                                         |
| Price      | Starting at \$845,000 (land and building)                                                                                                            |
| Details    | Former Curly Portable's Pub & Grub location; high-growth location with excellent exposure; option to include the restaurant's character-filled decor |
| Contact(s) | Geof Ralph                                                                                                                                           |