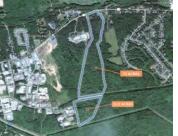

| Address    | Park Street, Kentville                                                                                                                                             |
|------------|--------------------------------------------------------------------------------------------------------------------------------------------------------------------|
| Size       | Up to 94.5 acres                                                                                                                                                   |
| Price      | \$1,197,000 (\$12,666 per acre)                                                                                                                                    |
| Details    | Large acreage commercial/light industrial<br>development land adjacent to Kentville<br>Business Park; option to purchase entire<br>site, 72.0 acres, or 22.5 acres |
| Contact(s) | Connie Amero                                                                                                                                                       |