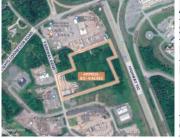

### FOR SALE | ALL CLASSES

| Address    | Parkway Drive, Truro Heights                                                                                                                                              |
|------------|---------------------------------------------------------------------------------------------------------------------------------------------------------------------------|
| Size       | +/- 4.5 acres to 9.0 acres                                                                                                                                                |
| Price      | \$900,000 (\$100,000 per acre)                                                                                                                                            |
| Details    | Commercial / light industrial development<br>land well-situated in Truro Heights<br>Industrial Park; backs onto Highway 102,<br>near exit 13 (Truro Heights Connector Rd) |
| Contact(s) | Connie Amero                                                                                                                                                              |