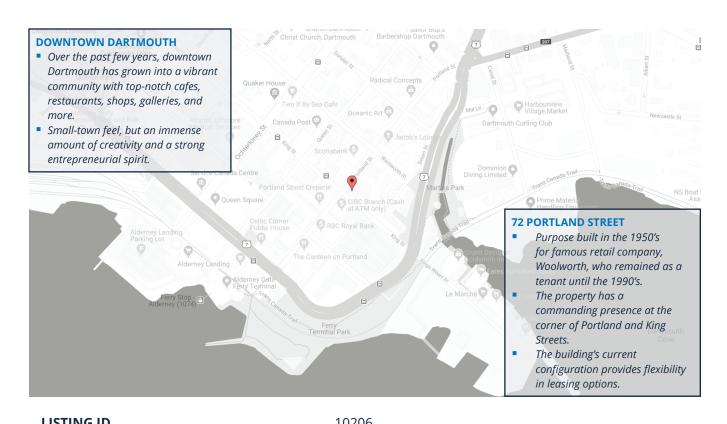

# **72 PORTLAND STREET**DOWNTOWN DARTMOUTH

## 72 Portland Street | Downtown Dartmouth, NS

| LISTING ID     | 10206                                      |
|----------------|--------------------------------------------|
| ADDRESS        | 72 Portland Street, Dartmouth, Nova Scotia |
| LOCATION       | Downtown                                   |
| PROPERTY TYPE  | Commercial (office / retail)               |
| ZONING         | DB - Downtown Business District Zone       |
| FLOOR LOCATION | Ground floor                               |
| SIZE AVAILABLE | 4,011 sf                                   |
| AVAILABILITY   | Immediately                                |
| PARKING        | Up to five (5) on-site paid surface stalls |
| BASE RENT      | Starting at \$29.00 psf (semi-gross)       |
| ADDITIONALS    | Utilities and cleaning                     |
|                |                                            |