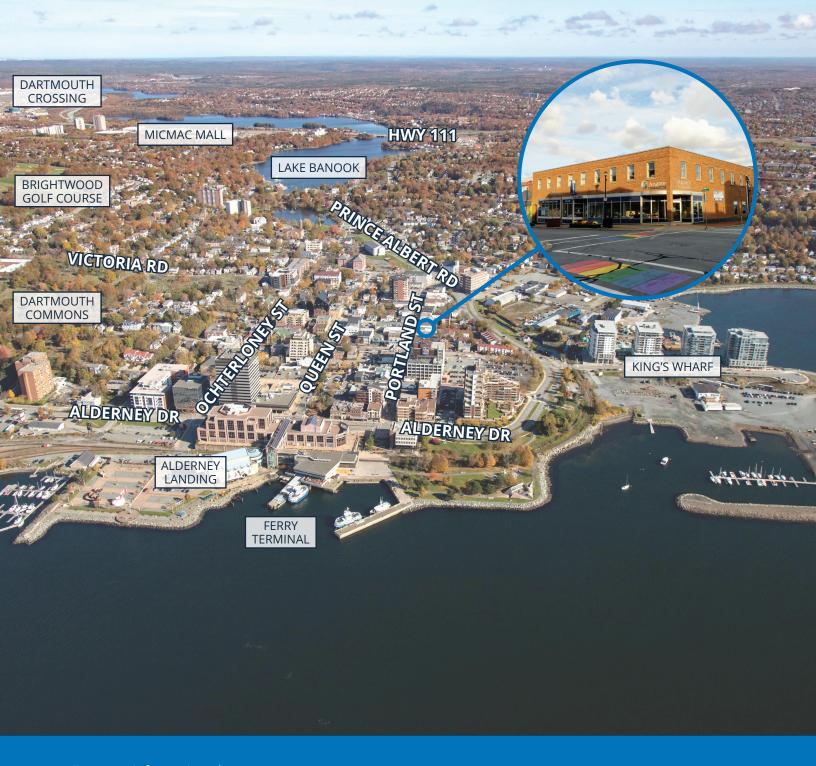

# **72 PORTLAND STREET**DOWNTOWN DARTMOUTH

#### High Profile Commercial Space in the Heart of Downtown Dartmouth

- 4,011 square feet of prime ground floor retail space
- Convenient downtown location with great exposure
- Available immediately

This opportunity represents approximately 4,000 sf of ground floor retail, restaurant, or profile office space situated in the highly desirable, rapidly growing, and vibrant neighbourhood of Downtown Dartmouth. 72 Portland Street is centrally located with excellent transit access (both bus and ferry) and is steps away from numerous popular boutique shops, local restaurants, cafés, and other convenient neighbourhood amenities.