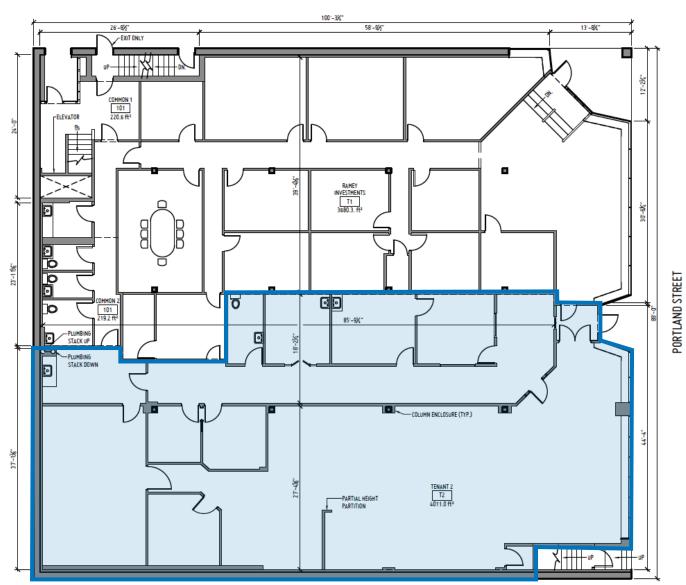

-----|
| ADDRESS        | 72 Portland Street, Dartmouth, Nova Scotia |
| LOCATION       | Downtown                                   |
| PROPERTY TYPE  | Commercial (office / retail)               |
| ZONING         | DB - Downtown Business District Zone       |
| FLOOR LOCATION | Ground floor                               |
| SIZE AVAILABLE | 4,011 sf                                   |
| AVAILABILITY   | Immediately                                |
| PARKING        | Up to five (5) on-site paid surface stalls |
| BASE RENT      | Starting at \$29.00 psf (semi-gross)       |
| ADDITIONALS    | Utilities and cleaning                     |
|                |                                            |



## 72 Portland Street | Downtown Dartmouth, NS

#### **FLOOR PLAN**

### KING STREET









For more information please contact:

## **Geof Ralph**

**D** (902) 444-3006 **M** (902) 877-9324 geof@partnersglobal.com

Partners Global Corporate Real Estate (Partners Global) and its agents and affiliates do not warrant, represent or guarantee the accuracy, completeness or validity of the information provided herein. Parties interested in the property are to conduct their own independent investigations to determine the suitability of the property for their intended use and are strongly urged to discuss the property with their professional advisors. Partners Global expressly disclaims any liability arising out of any errors and omissions in the information. Prospective clients should not confine themselves to the contents but should make their own enquiries to satisfy themselve