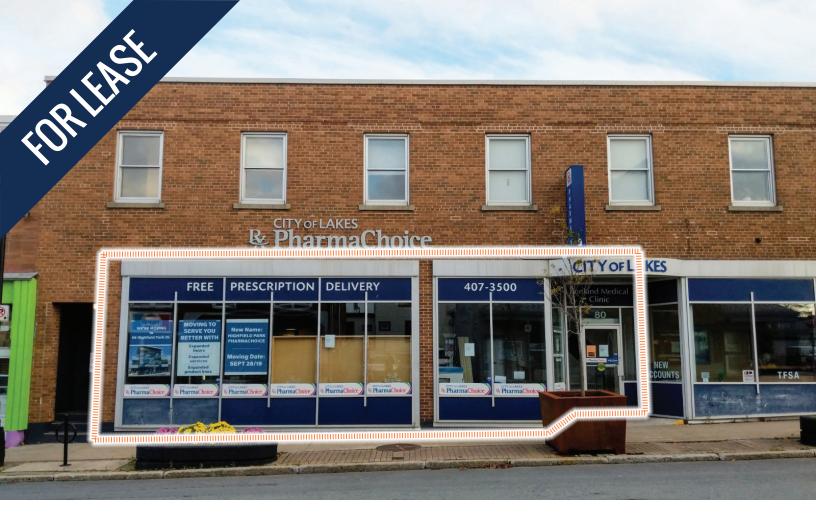

#### High Profile Commercial Space in the Heart of Downtown Dartmouth

- 4,011 square feet of prime ground floor retail space
- Convenient downtown location with great exposure
- Available immediately

This opportunity represents approximately 4,000 sf of ground floor retail, restaurant, or profile office space situated in the highly desirable, rapidly growing, and vibrant neighbourhood of Downtown Dartmouth. 72 Portland Street is centrally located with excellent transit access (both bus and ferry) and is steps away from numerous popular boutique shops, local restaurants, cafés, and other convenient neighbourhood amenities.

This space offers fantastic storefront windows, excellent signage opportunities, and high ceilings within. Formerly utilised as a pharmacy, the space is currently configured with retail to the front, storage to the rear, and office / exam rooms to one side, but could be converted to full retail, or even a café / restaurant!

## **FOR LEASE**

Starting at \$29.00 psf (semi-gross)