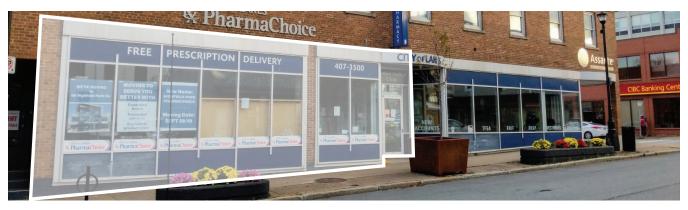

#### High Profile Commercial Space in the Heart of Downtown Dartmouth

- 4,011 square feet of prime ground floor retail space
- Convenient downtown location with great exposure
- Available immediately

This opportunity represents approximately 4,000 sf of ground floor retail, restaurant, or profile office space situated in the highly desirable, rapidly growing, and vibrant neighbourhood of Downtown Dartmouth. 72 Portland Street is centrally located with excellent transit access (both bus and ferry) and is steps away from numerous popular boutique shops, local restaurants, cafés, and other convenient neighbourhood amenities.

This space offers fantastic storefront windows, excellent signage opportunities, and high ceilings within. Formerly utilised as a pharmacy, the space is currently configured with retail to the front, storage to the rear, and office / exam rooms to one side, but could be converted to full retail, or even a café / restaurant!