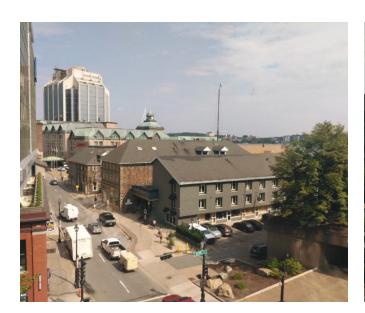

1801 Hollis Street is a landmark location in Downtown Halifax, with standout glazed exterior elevations and modern interior finishes. Offering high-class office space and exceptional views of the harbour and surrounding streetscapes, it is home to many valuable regional and national tenants.

Well-positioned at the doorway to downtown, 1801 Hollis Street is just steps away from multiple parkades, Metro Transit stops/terminals, the ferry service to Dartmouth, fitness facilities, plus every other imaginable downtown amenity!