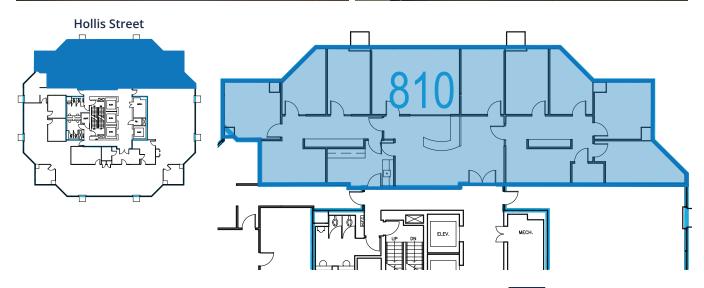

### 8TH FLOOR | SUITE 810

- Rentable Area: 3,128 sf (up to 4,525 sf is combined with Suite 820)
- Fully built-out
- Available now

### 8TH FLOOR | SUITE 820

- Rentable Area: 1,397 sf (up to 4,525 sf is combined with Suite 820)
- Custom build your space
- Available immediately
- Short-term options available