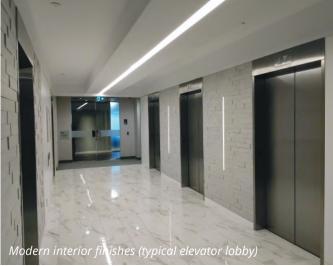

1801 Hollis Street is a landmark location in Downtown Halifax, with standout glazed exterior elevations and modern interior finishes. Offering high-class office space and exceptional views of the harbour and surrounding streetscapes, it is home to many valuable regional and national tenants.