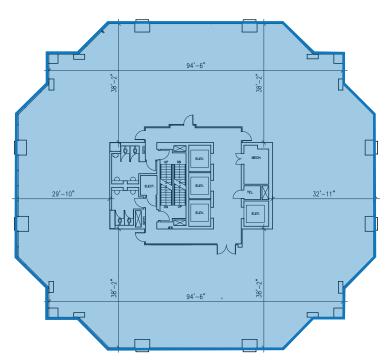

### 2ND FLOOR | SUITE 225

- Rentable Area: 2,017 sf
- Fully built-out
- Available February 1, 2021
- Short-term options available

### 4TH FLOOR | SUITE 400

- Full floor opportunity
- Rentable Area: 10,350 sf
- Large windows with panoramic views
- Available immediately

### 8TH FLOOR | SUITE 810

- Rentable Area: 3,128 sf (up to 4,525 sf is combined with Suite 820)
- Fully built-out
- Available now

### 8TH FLOOR | SUITE 820

- Rentable Area: 1,397 sf (up to 4,525 sf is combined with Suite 820)
- Custom build your space
- Available immediately
- Short-term options available

#### 9TH FLOOR | SUITE 910

- Move-in ready (furniture included!)
- Rentable Area: 2,663 sf
- Short-term options available

- Open concept layout comprising meeting space, lounge areas, a kitchenette, workstation space and one private office
- Ample natural light
- Call the listing agent to discuss model suite rates!

#### 14TH FLOOR | SUITE 1430

- MODEL SUIED Move-in ready (furniture included!)
- Call the listing agent to discuss model suite rates!
- Rentable Area: 1,565 sf
- Short-term options available
- Open concept layout
- Ample natural light
- Available now