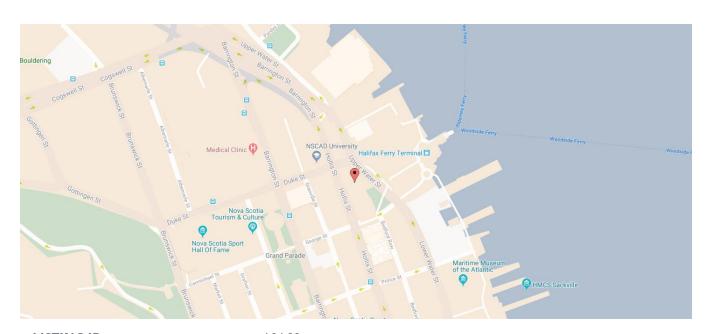

Well-positioned at the doorway to downtown, 1801 Hollis Street is just steps away from multiple parkades, Metro Transit stops/terminals, the ferry service to Dartmouth, fitness facilities, plus every other imaginable downtown amenity!