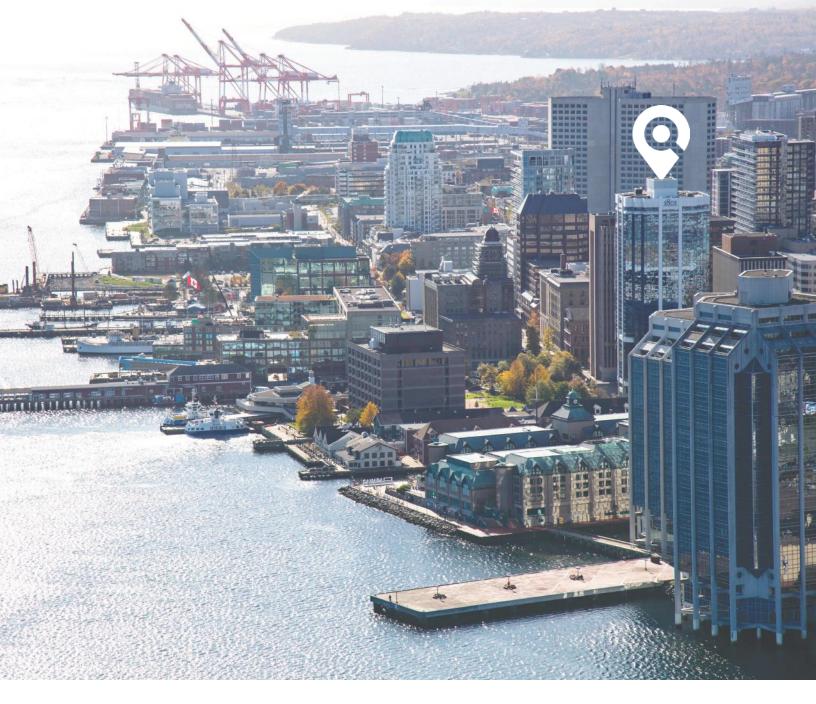

1801 Hollis Street is a landmark location in Downtown Halifax, with standout glazed exterior elevations and modern interior finishes. Offering high-class office space and exceptional views of the harbour and surrounding streetscapes, it is home to many valuable regional and national tenants.

Well-positioned at the doorway to downtown, 1801 Hollis Street is just steps away from multiple parkades, Metro Transit stops/terminals, the ferry service to Dartmouth, fitness facilities, plus every other imaginable downtown amenity!