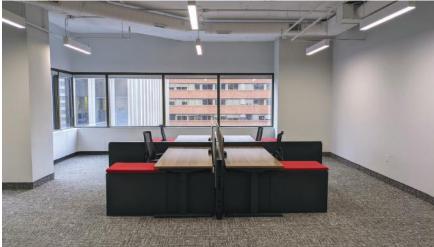

#### 9TH FLOOR | SUITE 910

- Move-in ready (furniture included!)
- Rentable Area: 2,663 sf
- Short-term options available

- Open concept layout comprising meeting space, lounge areas, a kitchenette, workstation space and one private office
- Ample natural light
- Call the listing agent to discuss model suite rates!