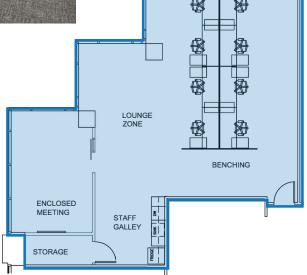

#### 9TH FLOOR | SUITE 910

- Move-in ready (furniture included!)
- Rentable Area: 2,663 sf
- Short-term options available

- Open concept layout comprising meeting space, lounge areas, a kitchenette, workstation space and one private office
- Ample natural light
- Call the listing agent to discuss model suite rates!