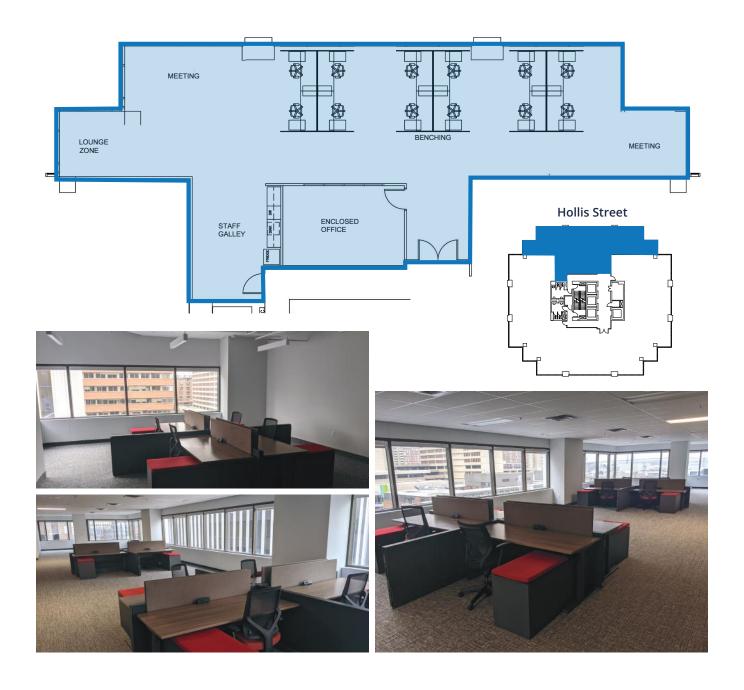

#### 9TH FLOOR | SUITE 910

- Move-in ready (furniture included!)
- Rentable Area: 2,663 sf
- Short-term options available

- Open concept layout comprising meeting space, lounge areas, a kitchenette, workstation space and one private office
- Ample natural light
- Call the listing agent to discuss model suite rates!