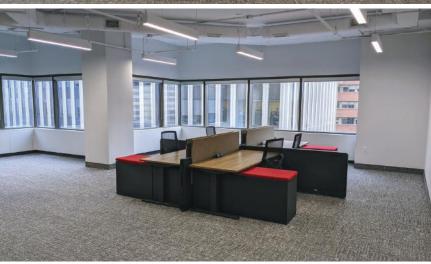

#### 9TH FLOOR | SUITE 910

- Move-in ready (furniture included!)
- Rentable Area: 2,663 sf
- Short-term options available

- Open concept layout comprising meeting space, lounge areas, a kitchenette, workstation space and one private office
- Ample natural light
- Call the listing agent to discuss model suite rates!