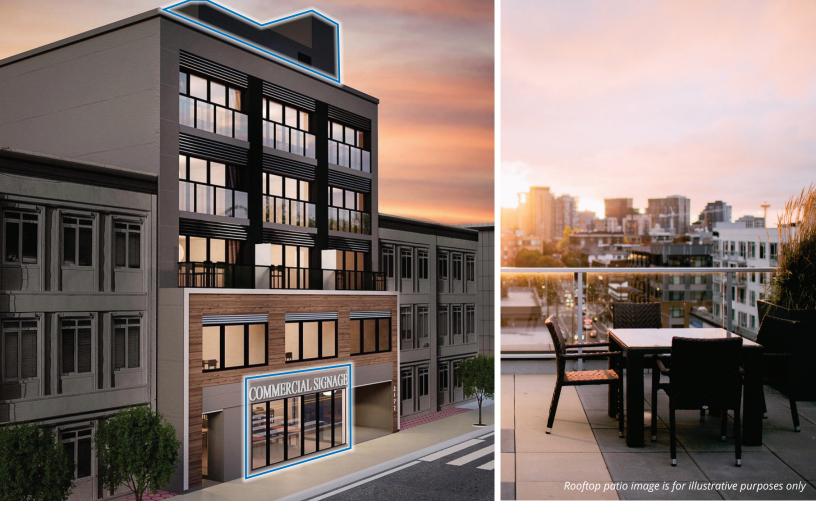

This opportunity represents 1,285 sf of well-positioned, highprofile space in the vibrant and trendy North End, ideally suited for restaurant or take-out food service use.

Situated in a character-filled and growing neighbourhood, this location benefits from year-round pedestrian and vehicular traffic. This street-level space offers high ceilings and large storefront windows in a newly constructed, contemporary mixed-use building with 26 residential units on-site.

Additional features include highly visible signage options along with the opportunity for additional basement storage space and a three-season rooftop patio with expensive city views (already plumbed for a washroom and bar).

## 2172 Gottingen Street | North End, Halifax

| LISTING ID         | 10243                                                                                                                                                                                                       |
|--------------------|-------------------------------------------------------------------------------------------------------------------------------------------------------------------------------------------------------------|
| ADDRESS            | 2172 Gottingen Street, Halifax, NS                                                                                                                                                                          |
| NEIGHBOURHOOD      | North End                                                                                                                                                                                                   |
| PROPERTY TYPE      | Five-storey mixed-use building with street level commercial and 26 residential units above                                                                                                                  |
| SIZE AVAILABLE     | 1,285 sf                                                                                                                                                                                                    |
| FLOOR LOCATION     | Ground floor                                                                                                                                                                                                |
| PARKING            | Municipal street parking                                                                                                                                                                                    |
| AVAILABILITY       | Available immediately for tenant construction                                                                                                                                                               |
| BASE RENT          | By negotiation (call a listing agent)                                                                                                                                                                       |
| ADDITIONAL RENT    | \$8.00 psf (2021 estimate)                                                                                                                                                                                  |
| MINIMUM LEASE TERM | Five (5) years                                                                                                                                                                                              |
| NOTES              | <ul> <li>Ducting for restaurant / food service use already in place</li> </ul>                                                                                                                              |
|                    | Separate electrical meter                                                                                                                                                                                   |
|                    | <ul> <li>~180 sf of additional basement storage space available if required</li> </ul>                                                                                                                      |
|                    | <ul> <li>Additional opportunity for a three-season, ~1,800 sf rooftop patio<br/>with stunning water and cityscape views (elevator access, plus<br/>infrastructure in place for washroom and bar)</li> </ul> |