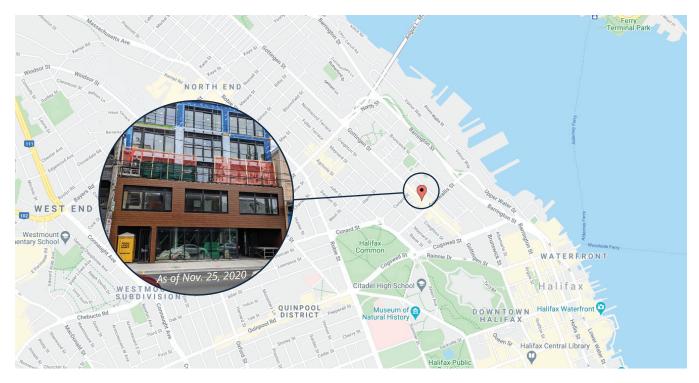

# **2172 GOTTINGEN STREET** NORTH END, HALIFAX

This opportunity represents 1,285 sf of well-positioned, highprofile space in the vibrant and trendy North End, ideally suited for restaurant or take-out food service use.

Situated in a character-filled and growing neighbourhood, this location benefits from year-round pedestrian and vehicular traffic. This street-level space offers high ceilings and large storefront windows in a newly constructed, contemporary mixed-use building with 26 residential units on-site.