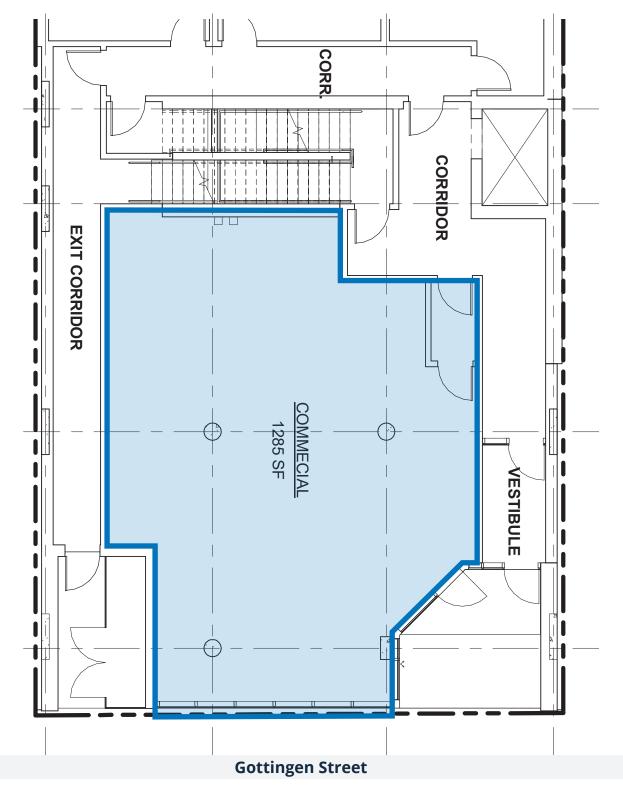

## 2172 Gottingen Street | North End, Halifax

| LISTING ID         | 10243                                                                                                                                                                                                       |
|--------------------|-------------------------------------------------------------------------------------------------------------------------------------------------------------------------------------------------------------|
| ADDRESS            | 2172 Gottingen Street, Halifax, NS                                                                                                                                                                          |
| NEIGHBOURHOOD      | North End                                                                                                                                                                                                   |
| PROPERTY TYPE      | Five-storey mixed-use building with street level commercial and 26 residential units above                                                                                                                  |
| SIZE AVAILABLE     | 1,285 sf                                                                                                                                                                                                    |
| FLOOR LOCATION     | Ground floor                                                                                                                                                                                                |
| PARKING            | Municipal street parking                                                                                                                                                                                    |
| AVAILABILITY       | Available immediately for tenant construction                                                                                                                                                               |
| BASE RENT          | By negotiation (call a listing agent)                                                                                                                                                                       |
| ADDITIONAL RENT    | \$8.00 psf (2021 estimate)                                                                                                                                                                                  |
| MINIMUM LEASE TERM | Five (5) years                                                                                                                                                                                              |
| NOTES              | <ul> <li>Ducting for restaurant / food service use already in place</li> </ul>                                                                                                                              |
|                    | Separate electrical meter                                                                                                                                                                                   |
|                    | <ul> <li>~180 sf of additional basement storage space available if required</li> </ul>                                                                                                                      |
|                    | <ul> <li>Additional opportunity for a three-season, ~1,800 sf rooftop patio<br/>with stunning water and cityscape views (elevator access, plus<br/>infrastructure in place for washroom and bar)</li> </ul> |

## 2172 Gottingen Street | North End, Halifax

#### **AVAILABLE SPACE**

For more information please contact:

**Geof Ralph D** (902) 444-3006 **M** (902) 877-9324 geof@partnersglobal.com **Connie Amero D** (902) 431-9967 **M** (902) 802-8480 connie@partnersglobal.com