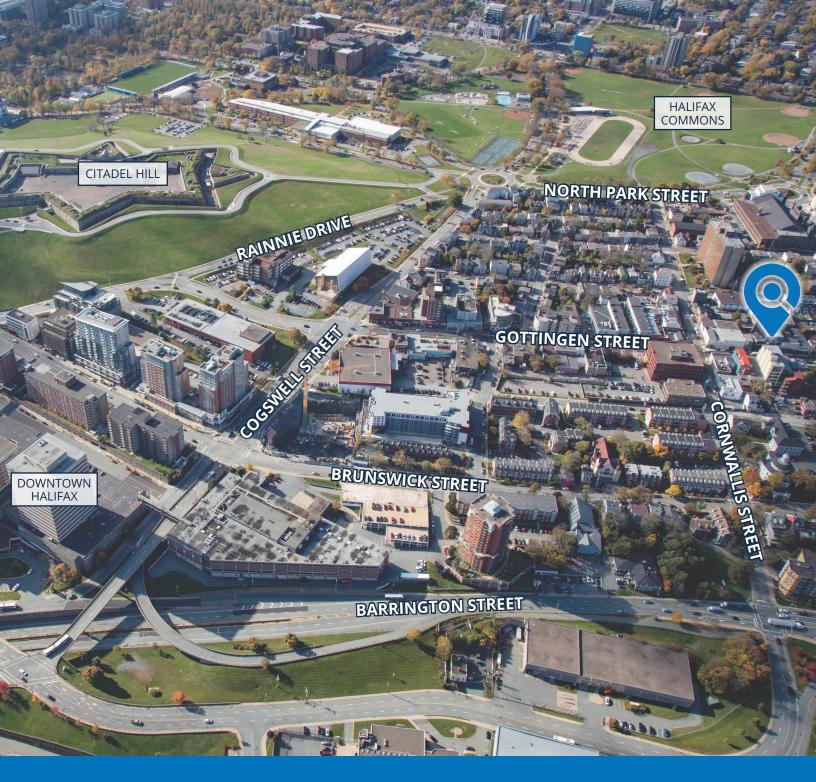

This opportunity represents 1,285 sf of well-positioned, highprofile space in the vibrant and trendy North End, ideally suited for restaurant or take-out food service use.

Situated in a character-filled and growing neighbourhood, this location benefits from year-round pedestrian and vehicular traffic. This street-level space offers high ceilings and large storefront windows in a newly constructed, contemporary mixed-use building with 26 residential units on-site.