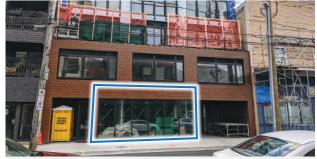

### NEW FOR LEASE 2050 gottingen street, halifax

| Size       | 1,550 sf                                                                                                                                                                                                                                                                                         |
|------------|--------------------------------------------------------------------------------------------------------------------------------------------------------------------------------------------------------------------------------------------------------------------------------------------------|
| Price      | Contact a listing agent                                                                                                                                                                                                                                                                          |
| Features   | <ul> <li>Brand new street-level corner<br/>space in the trendy North End</li> <li>Ideally suited to food service use</li> <li>Opportunity for a four-season<br/>rooftop patio plus street-side<br/>terrace in the warmer months</li> <li>Tenancy fit-up scheduled for<br/>Spring 2021</li> </ul> |
| Contact(s) | Geof Ralph & Connie Amero                                                                                                                                                                                                                                                                        |
|            |                                                                                                                                                                                                                                                                                                  |

#### Click the property photos for more information

| Address    | 2050 Gottingen Street, Halifax                                                                                                                   |
|------------|--------------------------------------------------------------------------------------------------------------------------------------------------|
| Size       | 1,550 sf                                                                                                                                         |
| Price      | By negotiation (contact a listing agent)                                                                                                         |
| Details    | Brand new high-profile corner<br>commercial space in the city's vibrant<br>North End; street-level restaurant, plus<br>four-season rooftop patio |
| Contact(s) | Geof Ralph & Connie Amero                                                                                                                        |