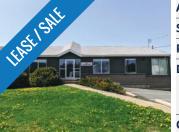

### NEW FOR LEASE 380 pleasant street, dartmouth

| SizeUnit 4: 1,295 sfPrice\$12.00 psf (net)FeaturesSmall commercial tenancy with big<br>frontage and exposure•Ample surface parking for clients<br>and employees•Situated at the end of Highway<br>111adjacent to the Woodside Ferry<br>Terminal•Available now |          |                                                                                                                                                                                                   |
|---------------------------------------------------------------------------------------------------------------------------------------------------------------------------------------------------------------------------------------------------------------|----------|---------------------------------------------------------------------------------------------------------------------------------------------------------------------------------------------------|
| <ul> <li>Features</li> <li>Small commercial tenancy with big frontage and exposure</li> <li>Ample surface parking for clients and employees</li> <li>Situated at the end of Highway 111adjacent to the Woodside Ferry Terminal</li> </ul>                     | Size     | Unit 4: 1,295 sf                                                                                                                                                                                  |
| <ul> <li>frontage and exposure</li> <li>Ample surface parking for clients<br/>and employees</li> <li>Situated at the end of Highway<br/>111adjacent to the Woodside Ferry<br/>Terminal</li> </ul>                                                             | Price    | \$12.00 psf (net)                                                                                                                                                                                 |
|                                                                                                                                                                                                                                                               | Features | <ul> <li>frontage and exposure</li> <li>Ample surface parking for clients<br/>and employees</li> <li>Situated at the end of Highway<br/>111adjacent to the Woodside Ferry<br/>Terminal</li> </ul> |

Contact(s) Connie Amero

| Address    | 380 Pleasant Street, Dartmouth                                                                                                              |
|------------|---------------------------------------------------------------------------------------------------------------------------------------------|
| Size       | Unit 4: 1,295 sf                                                                                                                            |
| Price      | \$12.00 psf (net)                                                                                                                           |
| Details    | Small commercial tenancy with big<br>frontage and exposure at strip plaza;<br>currently set up as a dental office; ample<br>surface parking |
| Contact(s) | Geof Ralph & Connie Amero                                                                                                                   |