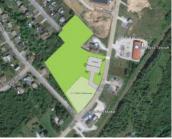

|   | Address | 2 Ralston Avenue, Dartmouth                                                                                                                                                      |
|---|---------|----------------------------------------------------------------------------------------------------------------------------------------------------------------------------------|
| 1 | Size    | Up to +/- 15,000 sf                                                                                                                                                              |
|   | Price   | By negotiation (contact a listing agent)                                                                                                                                         |
|   | Details | New signature office building in high-<br>profile setting; Corner of Windmill Rd and<br>Ralston Ave; Class A space, with 50% pre-<br>leased; tenant fit-up scheduled for Feb '21 |
|   |         | Coof Dolph & Compis Among                                                                                                                                                        |