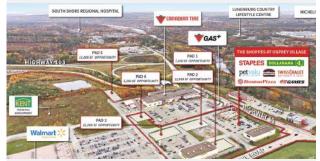

### NEW FOR SALE THE SHOPPES AT OSPREY VILLAGE, NS

| Size       | GLA of 46,904 sf                                                                                                                                                                                                                                                   |
|------------|--------------------------------------------------------------------------------------------------------------------------------------------------------------------------------------------------------------------------------------------------------------------|
| Price      | Contact the listing agent                                                                                                                                                                                                                                          |
| Features   | <ul> <li>Presented by Partners Global &amp;<br/>JLL's National Retail Investment<br/>Group</li> <li>97.1% leased to a strong and<br/>diverse tenant</li> <li>Approx. 47,350 sf of retail density<br/>upside</li> <li>Strategically situated off Hwy 103</li> </ul> |
| Contact(s) | Todd Bechard                                                                                                                                                                                                                                                       |

| Address   | The Shoppes of Osprey Village                                                                                                                                              |
|-----------|----------------------------------------------------------------------------------------------------------------------------------------------------------------------------|
| ize       | GLA: 46,904 sf; Site Area: 40.1 acres                                                                                                                                      |
| Price     | Unpriced                                                                                                                                                                   |
| Details   | Situated off Highway 103 at the exit to<br>Bridgewater, this complex is 97.1 leased<br>to a strong and diverse roster of tenants<br>and offers 47,350 sf of density upside |
| ontact(c) | Todd Pachard                                                                                                                                                               |