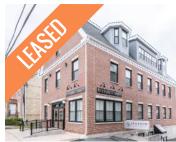

| Address    | 2111 Maitland Street, Halifax                                                                                                                |
|------------|----------------------------------------------------------------------------------------------------------------------------------------------|
| Size       | 1,842 sf                                                                                                                                     |
| Price      | By negotiation (contact a listing agent)                                                                                                     |
| Details    | Rare and unique office opportunity.<br>Architecturally designed loft nestled<br>between Gottingen and Brunswick Streets<br>in the North End. |
| Contact(s) | Connie Amero & Geof Ralph                                                                                                                    |