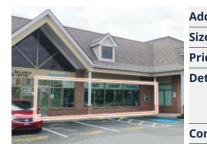

### NEW FOR LEASE 380 pleasant street, dartmouth

| SizeUnit 4: 1,295 sfPrice\$12.00 psf (net)FeaturesSmall commercial tenancy with big<br>frontage and exposure•Ample surface parking for clients<br>and employees•Situated at the end of Highway<br>111adjacent to the Woodside Ferry<br>Terminal•Available now |          |                                                                                                                                                                                                   |
|---------------------------------------------------------------------------------------------------------------------------------------------------------------------------------------------------------------------------------------------------------------|----------|---------------------------------------------------------------------------------------------------------------------------------------------------------------------------------------------------|
| <ul> <li>Features</li> <li>Small commercial tenancy with big frontage and exposure</li> <li>Ample surface parking for clients and employees</li> <li>Situated at the end of Highway 111adjacent to the Woodside Ferry Terminal</li> </ul>                     | Size     | Unit 4: 1,295 sf                                                                                                                                                                                  |
| <ul> <li>frontage and exposure</li> <li>Ample surface parking for clients<br/>and employees</li> <li>Situated at the end of Highway<br/>111adjacent to the Woodside Ferry<br/>Terminal</li> </ul>                                                             | Price    | \$12.00 psf (net)                                                                                                                                                                                 |
|                                                                                                                                                                                                                                                               | Features | <ul> <li>frontage and exposure</li> <li>Ample surface parking for clients<br/>and employees</li> <li>Situated at the end of Highway<br/>111adjacent to the Woodside Ferry<br/>Terminal</li> </ul> |

Contact(s) Connie Amero

| Address    | 380 Pleasant Street, Dartmouth                                                                                                              |
|------------|---------------------------------------------------------------------------------------------------------------------------------------------|
| Size       | Unit 4: 1,295 sf                                                                                                                            |
| Price      | \$12.00 psf (net)                                                                                                                           |
| Details    | Small commercial tenancy with big<br>frontage and exposure at strip plaza;<br>currently set up as a dental office; ample<br>surface parking |
| Contact(s) | Geof Ralph & Connie Amero                                                                                                                   |