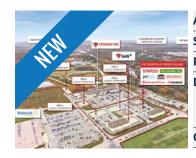

### NEW FOR SALE THE SHOPPES AT OSPREY VILLAGE, NS

| Size       | GLA of 46,904 sf                                                                                                                                                                                                                                                   |
|------------|--------------------------------------------------------------------------------------------------------------------------------------------------------------------------------------------------------------------------------------------------------------------|
| Price      | Contact the listing agent                                                                                                                                                                                                                                          |
| Features   | <ul> <li>Presented by Partners Global &amp;<br/>JLL's National Retail Investment<br/>Group</li> <li>97.1% leased to a strong and<br/>diverse tenant</li> <li>Approx. 47,350 sf of retail density<br/>upside</li> <li>Strategically situated off Hwy 103</li> </ul> |
| Contact(s) | Todd Bechard                                                                                                                                                                                                                                                       |

| Address   | The Shoppes of Osprey Village                                                                                                                                              |
|-----------|----------------------------------------------------------------------------------------------------------------------------------------------------------------------------|
| ize       | GLA: 46,904 sf; Site Area: 40.1 acres                                                                                                                                      |
| Price     | Unpriced                                                                                                                                                                   |
| Details   | Situated off Highway 103 at the exit to<br>Bridgewater, this complex is 97.1 leased<br>to a strong and diverse roster of tenants<br>and offers 47,350 sf of density upside |
| ontact(c) | Todd Pachard                                                                                                                                                               |

Contact(s) Todd Bechard

| Address    | The Madison, 24 Farringdon Way, Bedford                                                                                                                                   |
|------------|---------------------------------------------------------------------------------------------------------------------------------------------------------------------------|
| Size       | 38 suites                                                                                                                                                                 |
| Price      | Unpriced; open to offers                                                                                                                                                  |
| Details    | Calling all investors! The Madison is a<br>brand-new, four-storey luxury apartment<br>building in the heart of West Bedford;<br>Click the property photo for more details |
| Contact(s) | lan Stanley & Brian Toole                                                                                                                                                 |