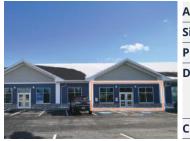

### NEW FOR SUBLEASE SUITE 2210, 1801 HOLLIS STREET, HALIFAX

| Size     | Suite 2210: +/- 3,500 rsf                                                                                                                                                                                                                                                                            |
|----------|------------------------------------------------------------------------------------------------------------------------------------------------------------------------------------------------------------------------------------------------------------------------------------------------------|
| Price    | Contact the listing agent                                                                                                                                                                                                                                                                            |
| Features | <ul> <li>Top floor corner office sublease<br/>with impressive city views</li> <li>Primely situated at the intersection<br/>of Duke &amp; Hollis Streets</li> <li>Suitable to a wide variety of office<br/>users</li> <li>Remaining furniture is negotiable</li> <li>Available immediately</li> </ul> |
|          |                                                                                                                                                                                                                                                                                                      |

Contact(s) Erin Crosby