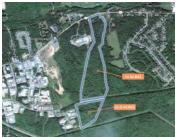

#### Click the property photos for more information

| Address    | Oakhill Road, Dayspring                                                                                                                                                      |
|------------|------------------------------------------------------------------------------------------------------------------------------------------------------------------------------|
| Size       | 94.72 acres                                                                                                                                                                  |
| Price      | \$895,000                                                                                                                                                                    |
| Details    | Unique large acreage offering situated<br>off Hwy 103 near Bridgewater; formerly<br>a sawmill, this property is serviced, fully<br>secure & improved with several structures |
| Contact(s) | Geof Ralph & Connie Amero                                                                                                                                                    |