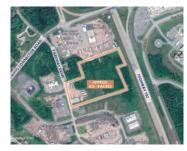

|   | Address    | 235 Townsend Street, Sydney                                                                                                                                     |
|---|------------|-----------------------------------------------------------------------------------------------------------------------------------------------------------------|
|   | Size       | Up to +/- 20,000 sf                                                                                                                                             |
| - | Price      | \$10.00 psf (net)                                                                                                                                               |
|   | Details    | Fully built-out two-storey office building,<br>with elevator service and ample on-site<br>parking; some options to demise; minutes<br>to Sydney's downtown core |
| ~ | Contact(s) | Connie Amero & Geof Ralph                                                                                                                                       |