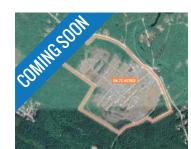

|
| Price      | \$29.00 psf (semi-gross)                                                                                                                                    |
| Details    | High profile commercial space in the<br>heart of Downtown Dartmouth; former<br>pharmacy/clinic, but could be converted<br>to full retail or cafe/restaurant |
| Contact(s) | Geof Ralph                                                                                                                                                  |
|            |                                                                                                                                                             |



## FOR SALE | ALL CLASSES

#### Click the property photos for more information



| Address    | Oakhill Road, Dayspring                                                                                                                                                      |
|------------|------------------------------------------------------------------------------------------------------------------------------------------------------------------------------|
| Size       | 94.72 acres                                                                                                                                                                  |
| Price      | \$895,000                                                                                                                                                                    |
| Details    | Unique large acreage of