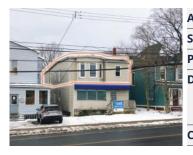

### NEW FOR LEASE 380 pleasant street, dartmouth

| SizeUnit 4: 1,295 sfPrice\$12.00 psf (net)FeaturesSmall commercial tenancy with big<br>frontage and exposure•Ample surface parking for clients<br>and employees•Situated at the end of Highway<br>111adjacent to the Woodside Ferry<br>Terminal•Available now |          |                                                                                                                                                                                                   |
|---------------------------------------------------------------------------------------------------------------------------------------------------------------------------------------------------------------------------------------------------------------|----------|---------------------------------------------------------------------------------------------------------------------------------------------------------------------------------------------------|
| <ul> <li>Features</li> <li>Small commercial tenancy with big frontage and exposure</li> <li>Ample surface parking for clients and employees</li> <li>Situated at the end of Highway 111adjacent to the Woodside Ferry Terminal</li> </ul>                     | Size     | Unit 4: 1,295 sf                                                                                                                                                                                  |
| <ul> <li>frontage and exposure</li> <li>Ample surface parking for clients<br/>and employees</li> <li>Situated at the end of Highway<br/>111adjacent to the Woodside Ferry<br/>Terminal</li> </ul>                                                             | Price    | \$12.00 psf (net)                                                                                                                                                                                 |
|                                                                                                                                                                                                                                                               | Features | <ul> <li>frontage and exposure</li> <li>Ample surface parking for clients<br/>and employees</li> <li>Situated at the end of Highway<br/>111adjacent to the Woodside Ferry<br/>Terminal</li> </ul> |

| Address    | 380 Pleasant Street, Dartmouth                                                                                                              |
|------------|---------------------------------------------------------------------------------------------------------------------------------------------|
| Size       | Unit 4: 1,295 sf                                                                                                                            |
| Price      | \$12.00 psf (net)                                                                                                                           |
| Details    | Small commercial tenancy with big<br>frontage and exposure at strip plaza;<br>currently set up as a dental office; ample<br>surface parking |
| Contact(s) | Geof Ralph & Connie Amero                                                                                                                   |