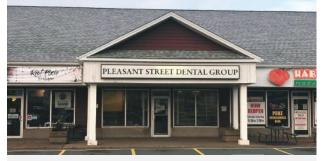

### NEW FOR LEASE 380 pleasant street, dartmouth

| SizeUnit 4: 1,295 sfPrice\$12.00 psf (net)FeaturesSmall commercial tenancy with big<br>frontage and exposure•Ample surface parking for clients<br>and employees•Situated at the end of Highway<br>111adjacent to the Woodside Ferry<br>Terminal•Available now |          |                                                                                                                                                                                                   |
|---------------------------------------------------------------------------------------------------------------------------------------------------------------------------------------------------------------------------------------------------------------|----------|---------------------------------------------------------------------------------------------------------------------------------------------------------------------------------------------------|
| <ul> <li>Features</li> <li>Small commercial tenancy with big frontage and exposure</li> <li>Ample surface parking for clients and employees</li> <li>Situated at the end of Highway 111adjacent to the Woodside Ferry Terminal</li> </ul>                     | Size     | Unit 4: 1,295 sf                                                                                                                                                                                  |
| <ul> <li>frontage and exposure</li> <li>Ample surface parking for clients<br/>and employees</li> <li>Situated at the end of Highway<br/>111adjacent to the Woodside Ferry<br/>Terminal</li> </ul>                                                             | Price    | \$12.00 psf (net)                                                                                                                                                                                 |
|                                                                                                                                                                                                                                                               | Features | <ul> <li>frontage and exposure</li> <li>Ample surface parking for clients<br/>and employees</li> <li>Situated at the end of Highway<br/>111adjacent to the Woodside Ferry<br/>Terminal</li> </ul> |

Contact(s) Connie Amero

| Address    | 380 Pleasant Street, Dartmouth                                                                                                              |
|------------|---------------------------------------------------------------------------------------------------------------------------------------------|
| Size       | Unit 4: 1,295 sf                                                                                                                            |
| Price      | \$12.00 psf (net)                                                                                                                           |
| Details    | Small commercial tenancy with big<br>frontage and exposure at strip plaza;<br>currently set up as a dental office; ample<br>surface parking |
| Contact(s) | Geof Ralph & Connie Amero                                                                                                                   |