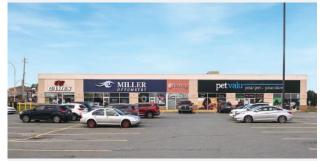

### NEW FOR SALE THE SHOPPES AT OSPREY VILLAGE, NS

| Size       | GLA of 46,904 sf                                                                                                                                                                                                                                                   |
|------------|--------------------------------------------------------------------------------------------------------------------------------------------------------------------------------------------------------------------------------------------------------------------|
| Price      | Contact the listing agent                                                                                                                                                                                                                                          |
| Features   | <ul> <li>Presented by Partners Global &amp;<br/>JLL's National Retail Investment<br/>Group</li> <li>97.1% leased to a strong and<br/>diverse tenant</li> <li>Approx. 47,350 sf of retail density<br/>upside</li> <li>Strategically situated off Hwy 103</li> </ul> |
| Contact(s) | Todd Bechard                                                                                                                                                                                                                                                       |

| Address   | The Shoppes of Osprey Village                                                                                                                                              |
|-----------|----------------------------------------------------------------------------------------------------------------------------------------------------------------------------|
| ize       | GLA: 46,904 sf; Site Area: 40.1 acres                                                                                                                                      |
| Price     | Unpriced                                                                                                                                                                   |
| Details   | Situated off Highway 103 at the exit to<br>Bridgewater, this complex is 97.1 leased<br>to a strong and diverse roster of tenants<br>and offers 47,350 sf of density upside |
| ontact(c) | Todd Pachard                                                                                                                                                               |