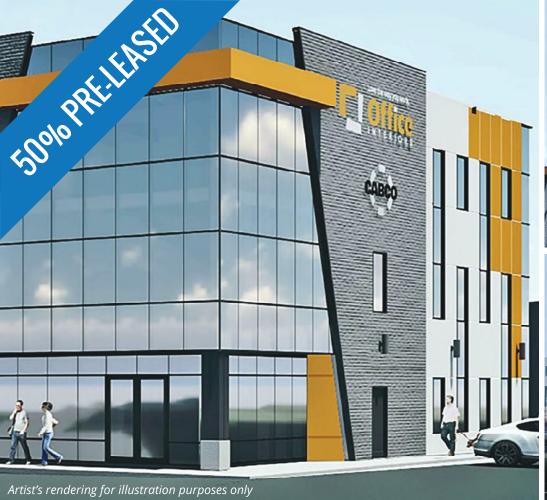

#### **New Signature Office Building in High-Profile Setting**

- Up to +/- 15,000 sf of brand new, Class A space
- Excellent access and profile within Burnside
- Tenancy fit-up scheduled for February 2021

Standing prominently at the corner of Windmill Road and Ralston Avenue, this brand new building developed and soon-to-be anchored by Cabco Communications Group and Office Interiors will offer tenants Class A space in a highly visible and easily accessible location in Burnside Business Park.

Availability at 2 Ralston Avenue includes a full-floor opportunity on the ground level (+/- 10,000 sf of contiguous space) and approximately 5,000 sf on the second level. Property features include free on-site surface parking, large windows for lots of natural light, exterior signage opportunities and to top it off, a shared-use rooftop patio with stunning water views!