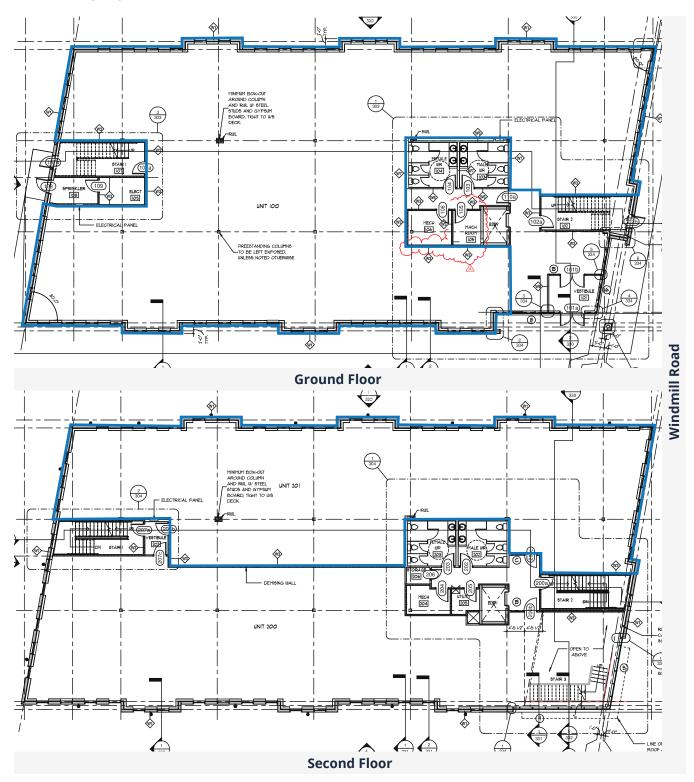

Availability at 2 Ralston Avenue includes a full-floor opportunity on the ground level (+/- 10,000 sf of contiguous space) and approximately 5,000 sf on the second level. Property features include free on-site surface parking, large windows for lots of natural light, exterior signage opportunities and to top it off, a shared-use rooftop patio with stunning water views!

## 2 Ralston Avenue | Dartmouth, Nova Scotia

| ADDRESS  2 Ralston Avenue, Dartmouth, Nova Scotia  LOCATION  Burnside Business Park  PROPERTY TYPE  Class A Office  TRAFFIC VOLUME  50,000+ vehicles per day  TOTAL BUILDING SIZE  +/- 30,265 sf  NO. FLOORS  Three (3) storeys  Suite  Floor  Size  Unit 100  Ground  +/- 10,000 sf  Unit 201  Second  +/- 5,000 sf  Total  V-/- 15,000 sf  PARKING  Free on-site paved surface parking  AVAILABILITY  Scheduled for tenant fit-up in February 2021  BASE RENT  By negotiation (call a listing agent)  ADDITIONAL RENT  +/- \$12.00 psf (2021 estimate)  NOTES  Landlord to provide standard base building                                | LISTING ID          | 10239                                        |        |               |  |
|--------------------------------------------------------------------------------------------------------------------------------------------------------------------------------------------------------------------------------------------------------------------------------------------------------------------------------------------------------------------------------------------------------------------------------------------------------------------------------------------------------------------------------------------------------------------------------------------------------------------------------------------|---------------------|----------------------------------------------|--------|---------------|--|
| PROPERTY TYPE  Class A Office  TRAFFIC VOLUME  50,000+ vehicles per day  TOTAL BUILDING SIZE  +/- 30,265 sf  NO. FLOORS  Three (3) storeys  Suite Floor Unit 100 Ground Floor Unit 201 Second Floor Free on-site paved surface parking  AVAILABILITY  By negotiation (call a listing agent)  ADDITIONAL RENT  Class A Office  50,000+ vehicles per day  50,000+ vehicles per day  Free on-site paved surface  Size Unit 100 Ground Floor Free on-site paved surface parking  AVAILABILITY  Scheduled for tenant fit-up in February 2021  BASE RENT By negotiation (call a listing agent)  ADDITIONAL RENT  +/- \$12.00 psf (2021 estimate) | ADDRESS             | 2 Ralston Avenue, Dartmouth, Nova Scotia     |        |               |  |
| TRAFFIC VOLUME  50,000+ vehicles per day  TOTAL BUILDING SIZE  +/- 30,265 sf  NO. FLOORS  Three (3) storeys  Suite Floor Size Unit 100 Ground +/- 10,000 sf Unit 201 Second +/- 5,000 sf Total  PARKING  Free on-site paved surface parking  AVAILABILITY  Scheduled for tenant fit-up in February 2021  BASE RENT  By negotiation (call a listing agent)  ADDITIONAL RENT  +/- \$12.00 psf (2021 estimate)                                                                                                                                                                                                                                | LOCATION            | Burnside Business Park                       |        |               |  |
| TOTAL BUILDING SIZE  +/- 30,265 sf  NO. FLOORS  Three (3) storeys  Suite Floor Size Unit 100 Ground +/- 10,000 sf Unit 201 Second +/- 5,000 sf Total +/- 15,000 sf  PARKING  Free on-site paved surface parking  AVAILABILITY  Scheduled for tenant fit-up in February 2021  BASE RENT  By negotiation (call a listing agent)  ADDITIONAL RENT  +/- \$12.00 psf (2021 estimate)                                                                                                                                                                                                                                                            | PROPERTY TYPE       | Class A Office                               |        |               |  |
| NO. FLOORS  Three (3) storeys  Suite Floor Size Unit 100 Ground +/- 10,000 sf Unit 201 Second +/- 5,000 sf Total +/- 15,000 sf  PARKING Free on-site paved surface parking  AVAILABILITY Scheduled for tenant fit-up in February 2021  BASE RENT By negotiation (call a listing agent)  ADDITIONAL RENT +/- \$12.00 psf (2021 estimate)                                                                                                                                                                                                                                                                                                    | TRAFFIC VOLUME      | 50,000+ vehicles per day                     |        |               |  |
| SUITE SUITE Floor Size Unit 100 Ground +/- 10,000 sf Unit 201 Second +/- 15,000 sf Total +/- 15,000 sf  PARKING Free on-site paved surface parking  AVAILABILITY Scheduled for tenant fit-up in February 2021  BASE RENT By negotiation (call a listing agent)  ADDITIONAL RENT +/- \$12.00 psf (2021 estimate)                                                                                                                                                                                                                                                                                                                            | TOTAL BUILDING SIZE | +/- 30,265 sf                                |        |               |  |
| SIZE(S) AVAILABLE  Unit 100 Ground +/- 10,000 sf Unit 201 Second +/- 5,000 sf  Total +/- 15,000 sf  PARKING  Free on-site paved surface parking  AVAILABILITY  Scheduled for tenant fit-up in February 2021  BASE RENT  By negotiation (call a listing agent)  ADDITIONAL RENT  +/- \$12.00 psf (2021 estimate)                                                                                                                                                                                                                                                                                                                            | NO. FLOORS          | Three (3) storeys                            |        |               |  |
| Unit 201 Second +/- 5,000 sf  Total +/- 15,000 sf  PARKING Free on-site paved surface parking  AVAILABILITY Scheduled for tenant fit-up in February 2021  BASE RENT By negotiation (call a listing agent)  ADDITIONAL RENT +/- \$12.00 psf (2021 estimate)                                                                                                                                                                                                                                                                                                                                                                                 |                     | Suite                                        | Floor  | Size          |  |
| Total +/- 5,000 sf  Total +/- 15,000 sf  PARKING Free on-site paved surface parking  AVAILABILITY Scheduled for tenant fit-up in February 2021  BASE RENT By negotiation (call a listing agent)  ADDITIONAL RENT +/- \$12.00 psf (2021 estimate)                                                                                                                                                                                                                                                                                                                                                                                           | SIZE(S) AVAILABLE   | Unit 100                                     | Ground | +/- 10,000 sf |  |
| PARKING Free on-site paved surface parking  AVAILABILITY Scheduled for tenant fit-up in February 2021  BASE RENT By negotiation (call a listing agent)  +/- \$12.00 psf (2021 estimate)                                                                                                                                                                                                                                                                                                                                                                                                                                                    |                     | Unit 201                                     | Second | +/- 5,000 sf  |  |
| AVAILABILITY  Scheduled for tenant fit-up in February 2021  BASE RENT  By negotiation (call a listing agent)  +/- \$12.00 psf (2021 estimate)                                                                                                                                                                                                                                                                                                                                                                                                                                                                                              |                     | Total                                        |        | +/- 15,000 sf |  |
| BASE RENT  By negotiation (call a listing agent)  +/- \$12.00 psf (2021 estimate)                                                                                                                                                                                                                                                                                                                                                                                                                                                                                                                                                          | PARKING             | Free on-site paved surface parking           |        |               |  |
| ADDITIONAL RENT +/- \$12.00 psf (2021 estimate)                                                                                                                                                                                                                                                                                                                                                                                                                                                                                                                                                                                            | AVAILABILITY        | Scheduled for tenant fit-up in February 2021 |        |               |  |
|                                                                                                                                                                                                                                                                                                                                                                                                                                                                                                                                                                                                                                            | BASE RENT           | By negotiation (call a listing agent)        |        |               |  |
| NOTES Landlord to provide standard base building                                                                                                                                                                                                                                                                                                                                                                                                                                                                                                                                                                                           | ADDITIONAL RENT     | +/- \$12.00 psf (2021 estimate)              |        |               |  |
|                                                                                                                                                                                                                                                                                                                                                                                                                                                                                                                                                                                                                                            | NOTES               | Landlord to provide standard base building   |        |               |  |

#### **AVAILABLE SPACE**