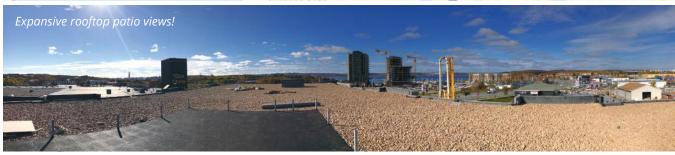

Availability at 2 Ralston Avenue includes a full-floor opportunity on the ground level (+/- 10,000 sf of contiguous space) and approximately 5,000 sf on the second level. Property features include free on-site surface parking, large windows for lots of natural light, exterior signage opportunities and to top it off, a shared-use rooftop patio with stunning water views!