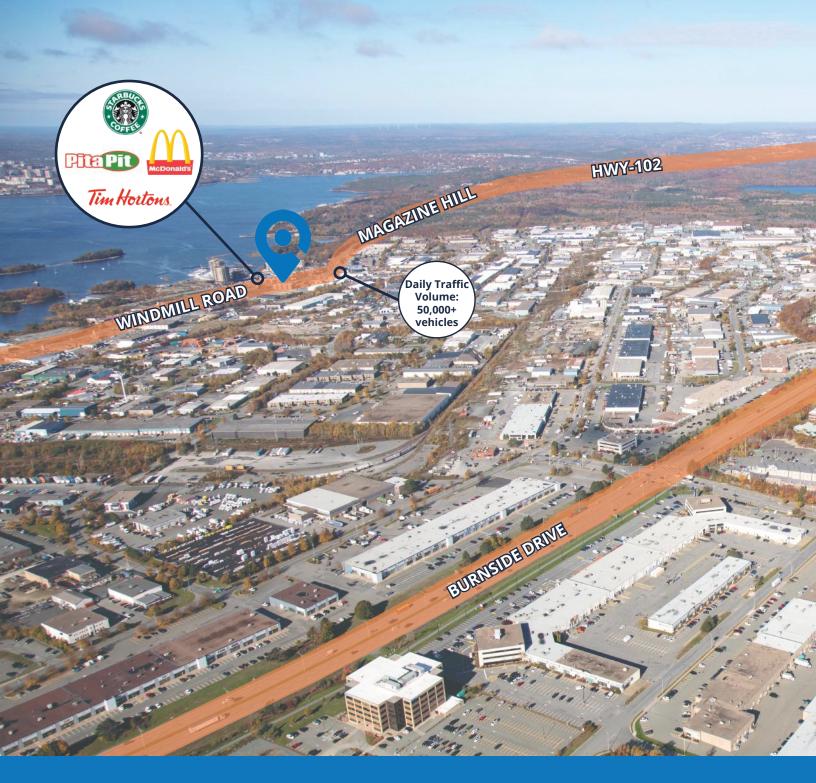

Standing prominently at the corner of Windmill Road and Ralston Avenue, this brand new building developed and soon-to-be anchored by Cabco Communications Group and Office Interiors will offer tenants Class A space in a highly visible and easily accessible location in Burnside Business Park.

## 2 Ralston Avenue | Dartmouth, Nova Scotia

| ADDRESS  2 Ralston Avenue, Dartmouth, Nova Scotia  LOCATION  Burnside Business Park  PROPERTY TYPE  Class A Office  TRAFFIC VOLUME  50,000+ vehicles per day  TOTAL BUILDING SIZE  +/- 30,265 sf  NO. FLOORS  Three (3) storeys  Suite  Floor  Size  Unit 100  Ground  +/- 10,000 sf  Unit 201  Second  +/- 5,000 sf  Total  V-/- 15,000 sf  PARKING  Free on-site paved surface parking  AVAILABILITY  Scheduled for tenant fit-up in February 2021  BASE RENT  By negotiation (call a listing agent)  ADDITIONAL RENT  +/- \$12.00 psf (2021 estimate)  NOTES  Landlord to provide standard base building                                | LISTING ID          | 10239                                        |        |               |  |
|--------------------------------------------------------------------------------------------------------------------------------------------------------------------------------------------------------------------------------------------------------------------------------------------------------------------------------------------------------------------------------------------------------------------------------------------------------------------------------------------------------------------------------------------------------------------------------------------------------------------------------------------|---------------------|----------------------------------------------|--------|---------------|--|
| PROPERTY TYPE  Class A Office  TRAFFIC VOLUME  50,000+ vehicles per day  TOTAL BUILDING SIZE  +/- 30,265 sf  NO. FLOORS  Three (3) storeys  Suite Floor Unit 100 Ground Floor Unit 201 Second Floor Free on-site paved surface parking  AVAILABILITY  By negotiation (call a listing agent)  ADDITIONAL RENT  Class A Office  50,000+ vehicles per day  50,000+ vehicles per day  Free on-site paved surface  Size Unit 100 Ground Floor Free on-site paved surface parking  AVAILABILITY  Scheduled for tenant fit-up in February 2021  BASE RENT By negotiation (call a listing agent)  ADDITIONAL RENT  +/- \$12.00 psf (2021 estimate) | ADDRESS             | 2 Ralston Avenue, Dartmouth, Nova Scotia     |        |               |  |
| TRAFFIC VOLUME  50,000+ vehicles per day  TOTAL BUILDING SIZE  +/- 30,265 sf  NO. FLOORS  Three (3) storeys  Suite Floor Size Unit 100 Ground +/- 10,000 sf Unit 201 Second +/- 5,000 sf Total  PARKING  Free on-site paved surface parking  AVAILABILITY  Scheduled for tenant fit-up in February 2021  BASE RENT  By negotiation (call a listing agent)  ADDITIONAL RENT  +/- \$12.00 psf (2021 estimate)                                                                                                                                                                                                                                | LOCATION            | Burnside Business Park                       |        |               |  |
| TOTAL BUILDING SIZE  +/- 30,265 sf  NO. FLOORS  Three (3) storeys  Suite Floor Size Unit 100 Ground +/- 10,000 sf Unit 201 Second +/- 5,000 sf Total +/- 15,000 sf  PARKING  Free on-site paved surface parking  AVAILABILITY  Scheduled for tenant fit-up in February 2021  BASE RENT  By negotiation (call a listing agent)  ADDITIONAL RENT  +/- \$12.00 psf (2021 estimate)                                                                                                                                                                                                                                                            | PROPERTY TYPE       | Class A Office                               |        |               |  |
| NO. FLOORS  Three (3) storeys  Suite Floor Size Unit 100 Ground +/- 10,000 sf Unit 201 Second +/- 5,000 sf Total +/- 15,000 sf  PARKING Free on-site paved surface parking  AVAILABILITY Scheduled for tenant fit-up in February 2021  BASE RENT By negotiation (call a listing agent)  ADDITIONAL RENT +/- \$12.00 psf (2021 estimate)                                                                                                                                                                                                                                                                                                    | TRAFFIC VOLUME      | 50,000+ vehicles per day                     |        |               |  |
| SUITE SUITE Floor Size Unit 100 Ground +/- 10,000 sf Unit 201 Second +/- 15,000 sf Total +/- 15,000 sf  PARKING Free on-site paved surface parking  AVAILABILITY Scheduled for tenant fit-up in February 2021  BASE RENT By negotiation (call a listing agent)  ADDITIONAL RENT +/- \$12.00 psf (2021 estimate)                                                                                                                                                                                                                                                                                                                            | TOTAL BUILDING SIZE | +/- 30,265 sf                                |        |               |  |
| SIZE(S) AVAILABLE  Unit 100 Ground +/- 10,000 sf Unit 201 Second +/- 5,000 sf  Total +/- 15,000 sf  PARKING  Free on-site paved surface parking  AVAILABILITY  Scheduled for tenant fit-up in February 2021  BASE RENT  By negotiation (call a listing agent)  ADDITIONAL RENT  +/- \$12.00 psf (2021 estimate)                                                                                                                                                                                                                                                                                                                            | NO. FLOORS          | Three (3) storeys                            |        |               |  |
| Unit 201 Second +/- 5,000 sf  Total +/- 15,000 sf  PARKING Free on-site paved surface parking  AVAILABILITY Scheduled for tenant fit-up in February 2021  BASE RENT By negotiation (call a listing agent)  ADDITIONAL RENT +/- \$12.00 psf (2021 estimate)                                                                                                                                                                                                                                                                                                                                                                                 |                     | Suite                                        | Floor  | Size          |  |
| Total +/- 5,000 sf  Total +/- 15,000 sf  PARKING Free on-site paved surface parking  AVAILABILITY Scheduled for tenant fit-up in February 2021  BASE RENT By negotiation (call a listing agent)  ADDITIONAL RENT +/- \$12.00 psf (2021 estimate)                                                                                                                                                                                                                                                                                                                                                                                           | SIZE(S) AVAILABLE   | Unit 100                                     | Ground | +/- 10,000 sf |  |
| PARKING Free on-site paved surface parking  AVAILABILITY Scheduled for tenant fit-up in February 2021  BASE RENT By negotiation (call a listing agent)  +/- \$12.00 psf (2021 estimate)                                                                                                                                                                                                                                                                                                                                                                                                                                                    |                     | Unit 201                                     | Second | +/- 5,000 sf  |  |
| AVAILABILITY  Scheduled for tenant fit-up in February 2021  BASE RENT  By negotiation (call a listing agent)  +/- \$12.00 psf (2021 estimate)                                                                                                                                                                                                                                                                                                                                                                                                                                                                                              |                     | Total                                        |        | +/- 15,000 sf |  |
| BASE RENT  By negotiation (call a listing agent)  +/- \$12.00 psf (2021 estimate)                                                                                                                                                                                                                                                                                                                                                                                                                                                                                                                                                          | PARKING             | Free on-site paved surface parking           |        |               |  |
| ADDITIONAL RENT +/- \$12.00 psf (2021 estimate)                                                                                                                                                                                                                                                                                                                                                                                                                                                                                                                                                                                            | AVAILABILITY        | Scheduled for tenant fit-up in February 2021 |        |               |  |
|                                                                                                                                                                                                                                                                                                                                                                                                                                                                                                                                                                                                                                            | BASE RENT           | By negotiation (call a listing agent)        |        |               |  |
| NOTES Landlord to provide standard base building                                                                                                                                                                                                                                                                                                                                                                                                                                                                                                                                                                                           | ADDITIONAL RENT     | +/- \$12.00 psf (2021 estimate)              |        |               |  |
|                                                                                                                                                                                                                                                                                                                                                                                                                                                                                                                                                                                                                                            | NOTES               | Landlord to provide standard base building   |        |               |  |