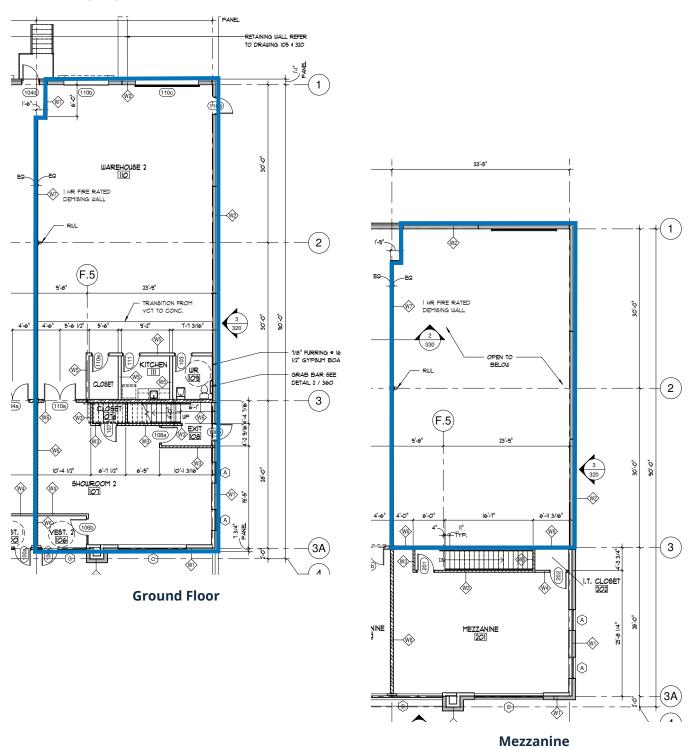

#### **High-Quality Commercial End-Cap Space in Burnside Business Park**

- +/- 4,000 sf
- Functional space with attractive curb appeal
- Free on-site paved parking

Situated at the newer end of Burnside Business Park, 420 Higney Avenue currently has one option available, approximately 4,000 sf of brand new end-cap, with a functional mix of showroom, warehouse and mezzanine office space.

# 420 Higney Avenue | Dartmouth, Nova Scotia

| LISTING ID             | 10235                                                                                                    |
|------------------------|----------------------------------------------------------------------------------------------------------|
| ADDRESS                | 420 Higney Avenue, Dartmouth, Nova Scotia                                                                |
| LOCATION               | Burnside Business Park                                                                                   |
| ZONING                 | General Industrial (I-2) Zoning                                                                          |
| TOTAL BUILDING SIZE    | +/- 24,000 sf                                                                                            |
| NO. FLOORS             | Two (2) storeys                                                                                          |
| SIZE AVAILABLE         | +/- 4,000 sf                                                                                             |
| LAYOUT                 | Brand new end-cap space comprising a 1,000 sf showroom, 2,000 sf warehouse and 1,000 sf mezzanine office |
| PARKING                | Free on-site paved parking                                                                               |
| CEILING HEIGHT         | 26' to warehouse areas                                                                                   |
| HVAC                   | Heat pumps                                                                                               |
| LOADING                | Dock and grade                                                                                           |
| YARD SPACE             | Yes (size negotiable)                                                                                    |
| AVAILABILITY           | Immediately                                                                                              |
| BASE RENT              | By negotiation (contact the listing agent)                                                               |
| ADDITIONAL RENT (2021) | \$6.25 psf + utilities                                                                                   |

#### **AVAILABLE SPACE**

Partners Global Corporate Real Estate (Partners Global) and its agents and affiliates do not warrant, represent or guarantee the accuracy, completeness or validity of the information provided herein. Parties interested in the property are to conduct their own independent investigations to determine the suitability of the property for their intended use and are strongly urged to discuss the property with their professional advisors. Partners Global expressly disclaims any liability arising out of any errors and omissions in the information. Prospective clients should not confine themselves to the contents but should make their own enquiries to satisfy themselves in all respects. Partners Global will not accept any responsibility should any details prove to be incomplete or incorrect.