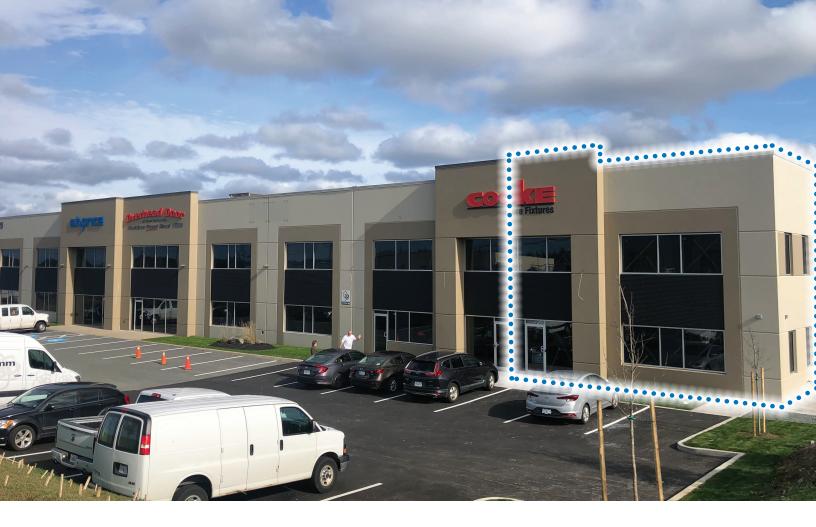

#### **High-Quality Commercial End-Cap Space in Burnside Business Park**

- +/- 4,000 sf
- Functional space with attractive curb appeal
- Free on-site paved parking

Situated at the newer end of Burnside Business Park, 420 Higney Avenue currently has one option available, approximately 4,000 sf of brand new end-cap, with a functional mix of showroom, warehouse and mezzanine office space.

Property features include free on-site paved parking, 26' clear heights to warehouse areas, grade and dock level loading, large front-facing windows for plenty of natural light and exterior signage opportunities with good visibility.

# 420 Higney Avenue | Dartmouth, Nova Scotia

| LISTING ID             | 10235                                                                                                    |
|------------------------|----------------------------------------------------------------------------------------------------------|
| ADDRESS                | 420 Higney Avenue, Dartmouth, Nova Scotia                                                                |
| LOCATION               | Burnside Business Park                                                                                   |
| ZONING                 | General Industrial (I-2) Zoning                                                                          |
| TOTAL BUILDING SIZE    | +/- 24,000 sf                                                                                            |
| NO. FLOORS             | Two (2) storeys                                                                                          |
| SIZE AVAILABLE         | +/- 4,000 sf                                                                                             |
| LAYOUT                 | Brand new end-cap space comprising a 1,000 sf showroom, 2,000 sf warehouse and 1,000 sf mezzanine office |
| PARKING                | Free on-site paved parking                                                                               |
| CEILING HEIGHT         | 26' to warehouse areas                                                                                   |
| HVAC                   | Heat pumps                                                                                               |
| LOADING                | Dock and grade                                                                                           |
| YARD SPACE             | Yes (size negotiable)                                                                                    |
| AVAILABILITY           | Immediately                                                                                              |
| BASE RENT              | By negotiation (contact the listing agent)                                                               |
| ADDITIONAL RENT (2021) | \$6.25 psf + utilities                                                                                   |