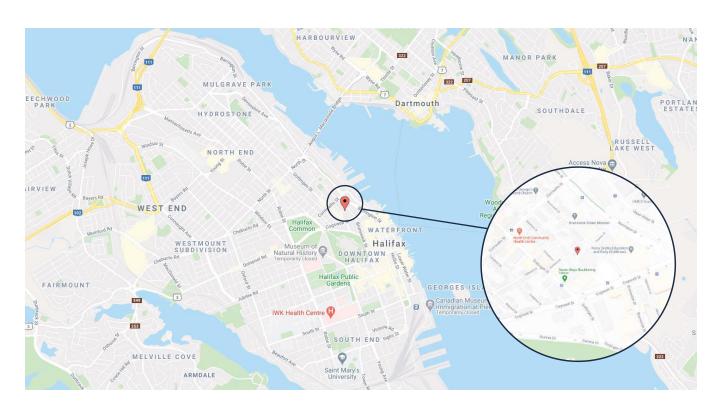

## 5426 Portland Place | North End, Halifax

| LISTING ID           | 10195                                                                                        |
|----------------------|----------------------------------------------------------------------------------------------|
| ADDRESS              | 5426 Portland Place, Halifax, NS                                                             |
| NEIGHBOURHOOD        | North End                                                                                    |
| PROPERTY TYPE        | Multi-storey mixed-use building with street level commercial and 125 residential units above |
| BUILDING NAME        | The Anthony                                                                                  |
| SIZE AVAILABLE       | +/- 2,600 sf                                                                                 |
| FLOOR LOCATION       | Lobby level                                                                                  |
| PARKING              | Underground tenant parking available (paid) and surrounding municipal street parking         |
| AVAILABILITY         | Available immediately for tenant construction                                                |
| BASE RENT            | By negtiation (contact the agent for pricing details)                                        |
| EST. ADDITIONAL RENT | \$10.00 psf (plus utilities)                                                                 |
|                      |                                                                                              |