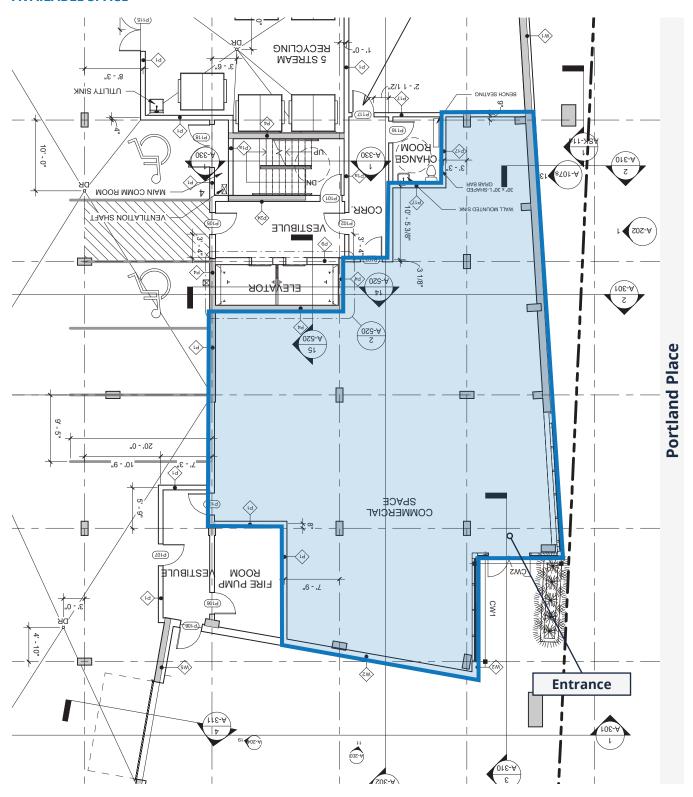

## 5426 Portland Place | North End, Halifax

| LISTING ID           | 10195                                                                                        |
|----------------------|----------------------------------------------------------------------------------------------|
| ADDRESS              | 5426 Portland Place, Halifax, NS                                                             |
| NEIGHBOURHOOD        | North End                                                                                    |
| PROPERTY TYPE        | Multi-storey mixed-use building with street level commercial and 125 residential units above |
| BUILDING NAME        | The Anthony                                                                                  |
| SIZE AVAILABLE       | +/- 2,600 sf                                                                                 |
| FLOOR LOCATION       | Lobby level                                                                                  |
| PARKING              | Underground tenant parking available (paid) and surrounding municipal street parking         |
| AVAILABILITY         | Available immediately for tenant construction                                                |
| BASE RENT            | By negtiation (contact the agent for pricing details)                                        |
| EST. ADDITIONAL RENT | \$10.00 psf (plus utilities)                                                                 |
|                      |                                                                                              |

#### **AVAILABLE SPACE**

For more information please contact: