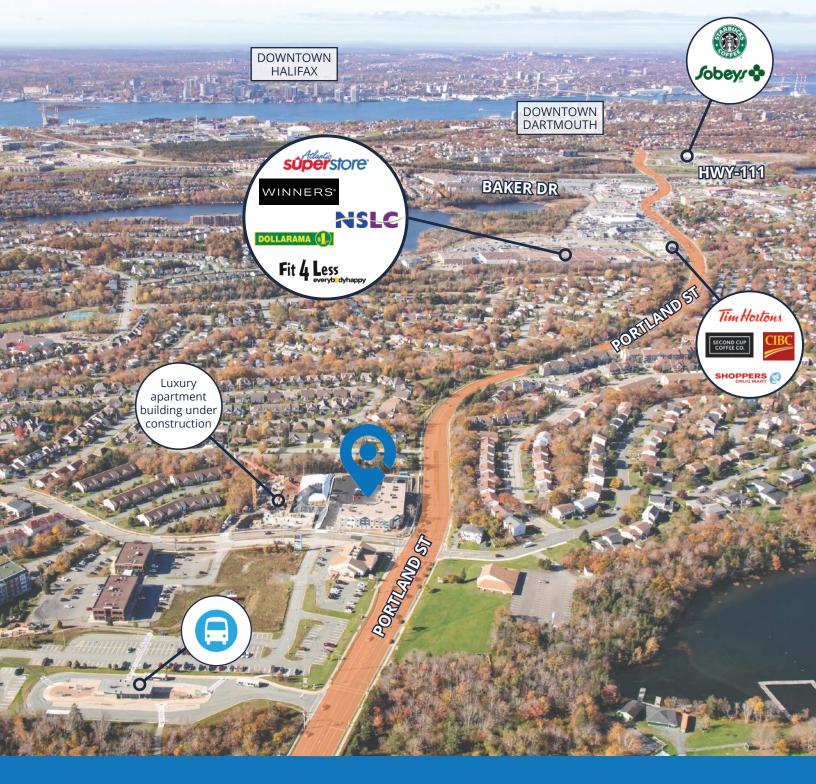

Property features include on-site surface parking for visitors and employees, large storefront windows facing the parking lot and highly visible signage opportunities. Amenities in the area are plentiful in all directions, a major transit terminal is steps away, well-established and desirable residential neighbourhoods surround the property, and an 80+ unit luxury apartment building is underway next door.

## Parkton Wellness Centre | 842 Portland Street, Dartmouth

| LISTING ID          | 10234                                                      |
|---------------------|------------------------------------------------------------|
| ADDRESS             | 842 Portland Street, Dartmouth, Nova Scotia                |
| LOCATION            | Dartmouth East - Portland Street Corridor                  |
| BUILDING NAME       | Parkton Wellness Centre                                    |
| TOTAL BUILDING SIZE | +/- 27,500 sf                                              |
| SIZE AVAILABLE      | 1,554 sf (rentable area)                                   |
| FLOOR LOCATION      | Ground of 2                                                |
| PARKING             | Free on-site paved surface parking (3 stalls per 1,000 sf) |
| AVAILABILITY        | Ready for tenant fit-up immediately                        |
| BASE RENT           | By negotiation                                             |
| ADDITIONAL RENT     | \$11.50 psf (2021 estimate)                                |
| TRAFFIC VOLUME      | Over 40,000 vehicles daily                                 |
|                     |                                                            |