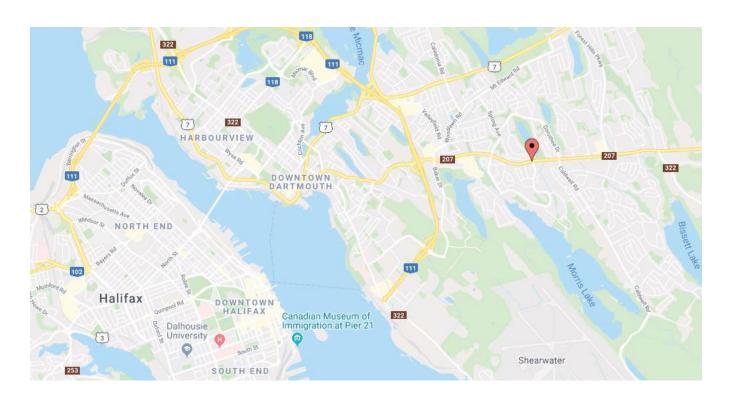

## Parkton Wellness Centre | 842 Portland Street, Dartmouth

| LISTING ID          | 10234                                                      |
|---------------------|------------------------------------------------------------|
| ADDRESS             | 842 Portland Street, Dartmouth, Nova Scotia                |
| LOCATION            | Dartmouth East - Portland Street Corridor                  |
| BUILDING NAME       | Parkton Wellness Centre                                    |
| TOTAL BUILDING SIZE | +/- 27,500 sf                                              |
| SIZE AVAILABLE      | 1,554 sf (rentable area)                                   |
| FLOOR LOCATION      | Ground of 2                                                |
| PARKING             | Free on-site paved surface parking (3 stalls per 1,000 sf) |
| AVAILABILITY        | Ready for tenant fit-up immediately                        |
| BASE RENT           | By negotiation                                             |
| ADDITIONAL RENT     | \$11.50 psf (2021 estimate)                                |
| TRAFFIC VOLUME      | Over 40,000 vehicles daily                                 |
|                     |                                                            |