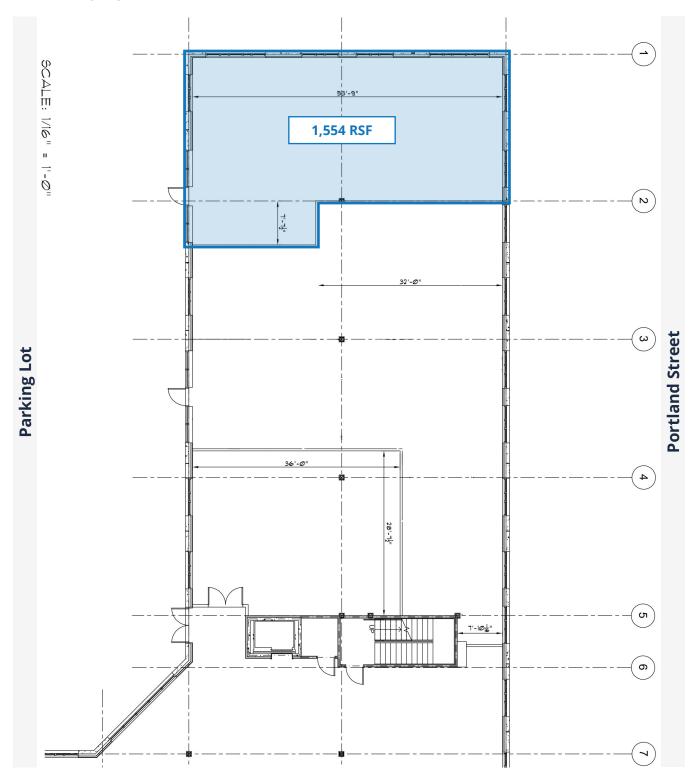

#### Brand New Space with Massive Visibility on a Main Arterial Route

- 1,554 rsf of ground floor retail / profile office space
- Surrounded by both established and growing residential neighbourhoods
- Available immediately for tenant construction

This opportunity includes 1,554 rsf of Class A, street level commercial end cap space at the high-traffic corner of Portland Street and Portland Hills Drive. This brand new, superior quality build offers a contemporary tilt-up design and is 95% pre-leased to strong-covenant tenants in the health & wellness sector.

## Parkton Wellness Centre | 842 Portland Street, Dartmouth

| LISTING ID          | 10234                                                      |
|---------------------|------------------------------------------------------------|
| ADDRESS             | 842 Portland Street, Dartmouth, Nova Scotia                |
| LOCATION            | Dartmouth East - Portland Street Corridor                  |
| BUILDING NAME       | Parkton Wellness Centre                                    |
| TOTAL BUILDING SIZE | +/- 27,500 sf                                              |
| SIZE AVAILABLE      | 1,554 sf (rentable area)                                   |
| FLOOR LOCATION      | Ground of 2                                                |
| PARKING             | Free on-site paved surface parking (3 stalls per 1,000 sf) |
| AVAILABILITY        | Ready for tenant fit-up immediately                        |
| BASE RENT           | By negotiation                                             |
| ADDITIONAL RENT     | \$11.50 psf (2021 estimate)                                |
| TRAFFIC VOLUME      | Over 40,000 vehicles daily                                 |
|                     |                                                            |