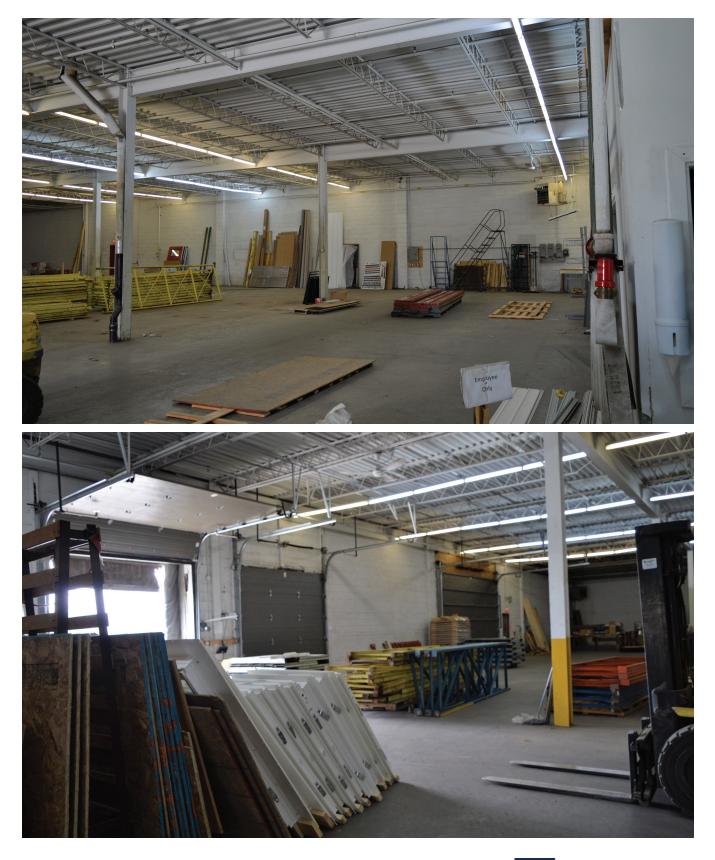

### **Quality Single-User Warehouse in Grandview Industrial Park**

- 14,000+ sf building available now
- Zoned Medium Industrial (IM)
- Head lease expires March 31, 2023

This opportunity represents a single-storey 14,092 sf industrial building in Grandview Industrial Park, on the east side of Saint John. The majority of the building comprises warehouse, with the exception of +/- 1,000 sf of showroom / office space to the front. Additional features include some paved parking, 14' clear heights to the warehouse, and dock and grade level loading.

### 855 Bayside Drive | Saint John, New Brunswick

| LISTING ID        | 20125                                                                                                                                           |
|-------------------|-------------------------------------------------------------------------------------------------------------------------------------------------|
| ADDRESS           | 855 Bayside Drive, Saint John, New Brunswick                                                                                                    |
| LOCATION          | Grandview Industrial Park                                                                                                                       |
| ZONING            | Medium Industrial (IM) Zone                                                                                                                     |
| LOT SIZE          | Approx. 36,155 sf (0.83 acres)                                                                                                                  |
| BUILDING SIZE     | 14,092 sf                                                                                                                                       |
| NO. FLOORS        | One                                                                                                                                             |
| PARKING           | 2-3 paved parking spots located outside showroom area                                                                                           |
| CEILING HEIGHT    | 14'                                                                                                                                             |
| LOADING           | 2 x dock level; 1 x grade level                                                                                                                 |
| FIRE PROTECTION   | Sprinklered                                                                                                                                     |
| HVAC              | Heated with propane blowers                                                                                                                     |
| AVAILABILITY      | Immediately                                                                                                                                     |
| BASE RENT         | \$6.50 psf (net)                                                                                                                                |
| ADDITIONAL RENT   | Tenant is responsible for all operating costs including but not limited to property taxes, utilities, maintenance, landscaping and snow removal |
| HEAD LEASE EXPIRY | March 31, 2023                                                                                                                                  |
| PROPERTY TAXES    | \$27,359 (2020)                                                                                                                                 |