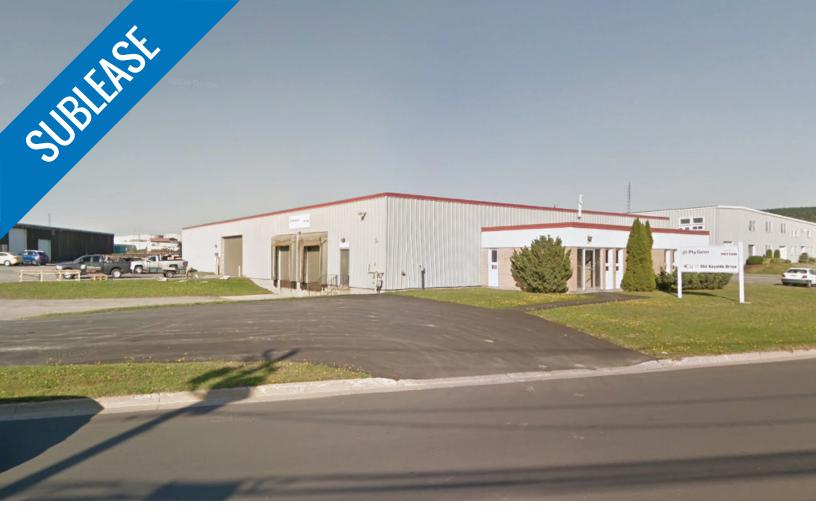

### **Quality Single-User Warehouse in Grandview Industrial Park**

- 14,000+ sf building available now
- Zoned Medium Industrial (IM)
- Head lease expires March 31, 2023

This opportunity represents a single-storey 14,092 sf industrial building in Grandview Industrial Park, on the east side of Saint John. The majority of the building comprises warehouse, with the exception of +/- 1,000 sf of showroom / office space to the front. Additional features include some paved parking, 14' clear heights to the warehouse, and dock and grade level loading.

With its Medium Industrial zoning and proximity to the Irving Refinery, 855 Bayside Drive is the ideal location for an oil or gas related business, but would also be suitable for light manufacturing or warehousing / distribution centre.