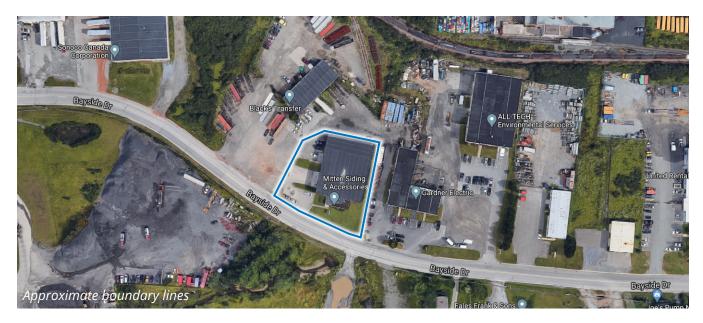

### **Quality Single-User Warehouse in Grandview Industrial Park**

- 14,000+ sf building available now
- Zoned Medium Industrial (IM)
- Head lease expires March 31, 2023

This opportunity represents a single-storey 14,092 sf industrial building in Grandview Industrial Park, on the east side of Saint John. The majority of the building comprises warehouse, with the exception of +/- 1,000 sf of showroom / office space to the front. Additional features include some paved parking, 14' clear heights to the warehouse, and dock and grade level loading.

### 855 Bayside Drive | Saint John, New Brunswick

| LISTING ID        | 20125                                                                                                                                           |
|-------------------|-------------------------------------------------------------------------------------------------------------------------------------------------|
| ADDRESS           | 855 Bayside Drive, Saint John, New Brunswick                                                                                                    |
| LOCATION          | Grandview Industrial Park                                                                                                                       |
| ZONING            | Medium Industrial (IM) Zone                                                                                                                     |
| LOT SIZE          | Approx. 36,155 sf (0.83 acres)                                                                                                                  |
| BUILDING SIZE     | 14,092 sf                                                                                                                                       |
| NO. FLOORS        | One                                                                                                                                             |
| PARKING           | 2-3 paved parking spots located outside showroom area                                                                                           |
| CEILING HEIGHT    | 14'                                                                                                                                             |
| LOADING           | 2 x dock level; 1 x grade level                                                                                                                 |
| FIRE PROTECTION   | Sprinklered                                                                                                                                     |
| HVAC              | Heated with propane blowers                                                                                                                     |
| AVAILABILITY      | Immediately                                                                                                                                     |
| BASE RENT         | \$6.50 psf (net)                                                                                                                                |
| ADDITIONAL RENT   | Tenant is responsible for all operating costs including but not limited to property taxes, utilities, maintenance, landscaping and snow removal |
| HEAD LEASE EXPIRY | March 31, 2023                                                                                                                                  |
| PROPERTY TAXES    | \$27,359 (2020)                                                                                                                                 |