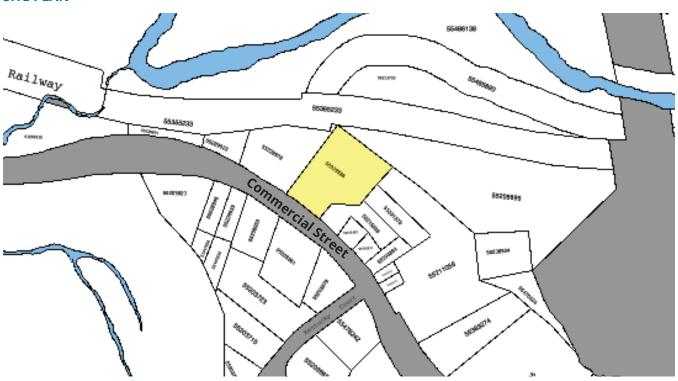

|
| PARKING               | Ample paved on-site parking                                                          |
| OCCUPANCY             | 100%                                                                                 |
| ASSESSED VALUE (2020) | \$615,700 (Residential and Commercial Taxable)                                       |
| PROPERTY TAXES (2020) | \$15,620.00                                                                          |
| OFFERING PRICE        | \$1,350,000                                                                          |
| ·                     |                                                                                      |



## 8759 Commercial Street | New Minas, Nova Scotia

## **SITE PLAN**



## **ADDITIONAL PHOTO**



Partners Global Corporate Real Estate (Partners Global) and its agents and affiliates do not warrant, represent or guarantee the accuracy, completeness or validity of the information provided herein. Parties interested in the property are to conduct their own independent investigations to determine the suitability of the property for their intended use and are strongly urged to discuss the property with their professional advisors. Partners Global expressly disclaims any liability arising out of any errors and omissions in the information. Prospective clients should not confine themselves to the contents but should make their own enquiries to satisfy themselves in all respects. Partners Global will not accept any responsibility should any details prove to be in