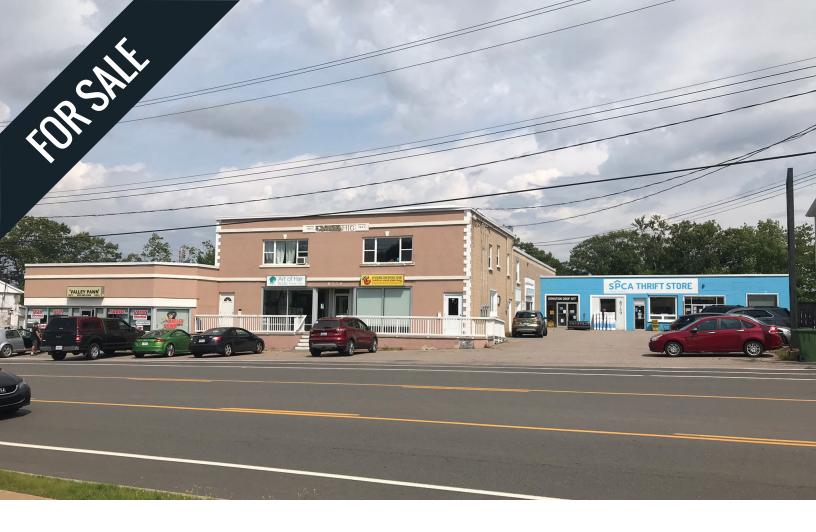

# **8759 COMMERCIAL STREET** NEW MINAS, NOVA SCOTIA

### **Fully-Leased Mixed-Use Investment Property Along Commercial Corridor**

- Freestanding building totalling 19,764 rsf
- Strong operational history
- Well-maintained property with recent upgrades

Partners Global is pleased to present the opportunity to purchase 8759 Commercial Street, a one- and two-storey mixed-use property ideally situated along the main commercial corridor between New Minas and Kentville, NS.

The building is comprised of five (5) commercial units, along with three (3) residential apartments above. Additional features of this asset include excellent exposure and frontage, proximity to amenities, ample on-site parking, room to expand, and quick access to Highway 101 via Exit 12.

## **FOR SALE**

\$1,350,000