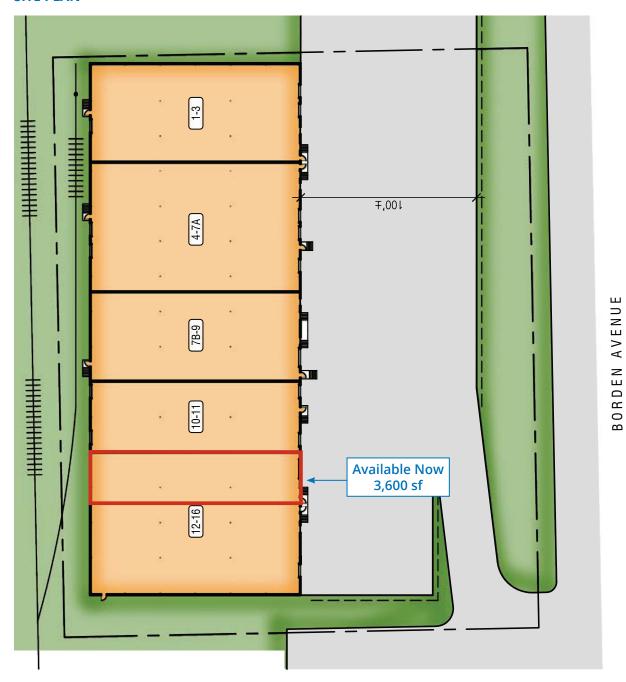

|
| LOADING             | Dock level                                  |
| CLEAR HEIGHT        | 20'                                         |
| SPRINKLER SYSTEM    | Yes (wet system)                            |
| POWER               | 3 phase, 120/208 volt                       |
| HVAC                | Natural gas                                 |
| PARKING             | Paved on-site surface parking               |
| AVAILABILITY        | Immediately                                 |
| BASE RENT           | By negotiation (contact a listing agent)    |
| ADDITIONAL RENT     | \$5.10 psf (2020)                           |
|                     |                                             |



## Unit 12, 28-38 Borden Avenue | Dartmouth, Nova Scotia

## **SITE PLAN**





## Unit 12, 28-38 Borden Avenue | Dartmouth, Nova Scotia

## **FLOOR PLAN**



Partners Global Corporate Real Estate (Partners Global) and its agents and affiliates do not warrant, represent or guarantee the accuracy, completeness or validity of the information provided herein. Parties interested in the property are to conduct their own independent investigations to determine the suitability of the property for their intended use and are strongly urged to discuss the property with their professional advisors. Partners Global expressly disclaims any liability arising out of any errors and omissions in the information. Prospective clients should not confine themselves to the contents but should make their own enquiries to satisfy themselves in all respects. Partners Global will not accep