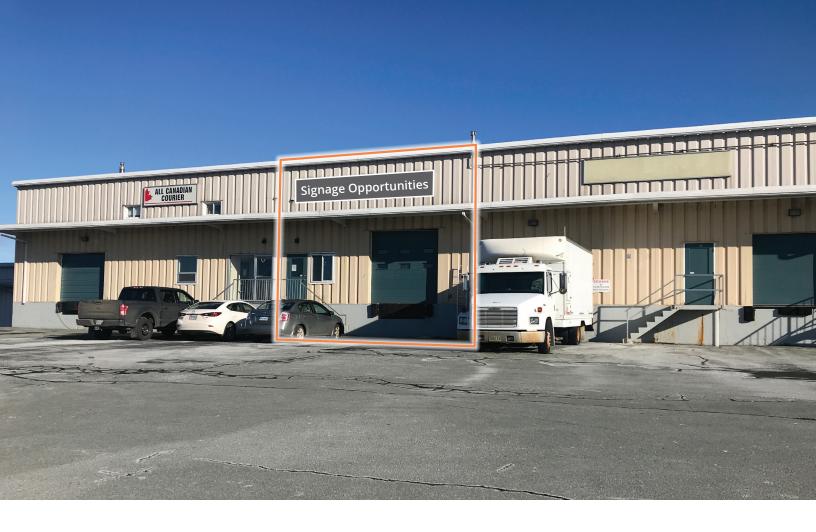

#### **Burnside Business Park - Cost-Effective and Centrally Located**

- 3,600 sf of warehouse space
- Easily accessible
- Available immediately

This opportunity includes 3,600 square feet of warehouse space in Burnside Business Park. Unit 12 comprises wide open space, leaving lots of flexibility in terms of build-out and use.

28-38 Borden Avenue offers quick and easy access to Akerley Boulevard and Wright Avenue, two main arterial routes through the Park.

Additional property features include 20' clear heights, paved on-site surface parking to the front and dock level loading, with the potential for grade capabilities.